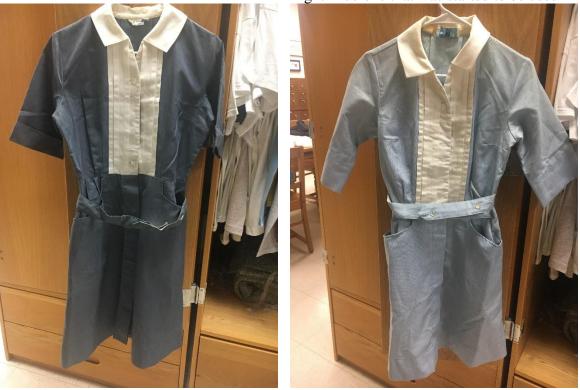

## **10/64 Nursing Department**

Realia (stored in its separate wooden cabinet except where noted):

Glass Slides (Stored in wooden cabinet on wall. Also have projector in Archives that can show these next to cabinet on bench.)

2 Filmstrips – Helen Fuld

Student Nursing Uniforms:

4 Blue Wool Capes (1 with blue bottons, 1 with brass buttons, and 2 with Minnesota State Seal buttons) and 1 Green Wool Cape

Collar Closeup of St. M. H. for Saint Mary's Button Closeup of Seal of Minnesota Hospital

1930s

1940s U.S. Cadet Corps Summer Uniform

U.S. Cadet Nurse Corps 1943-1945

Cadet Corp Button from Uniform

The College of St. Scholastica Archives Realia Collection

1960s

8 from the 1970s

1 Light Blue one that was started to be used in 1975

Helen Fuld Nursing TV Network Blazer

Contemporary Lab Coat

Many Buttons for Uniforms

9 Dolls Dressed in Nursing Uniforms from Different Time Periods

Student Nursing Caps:

Four Flat with TAN printed on them