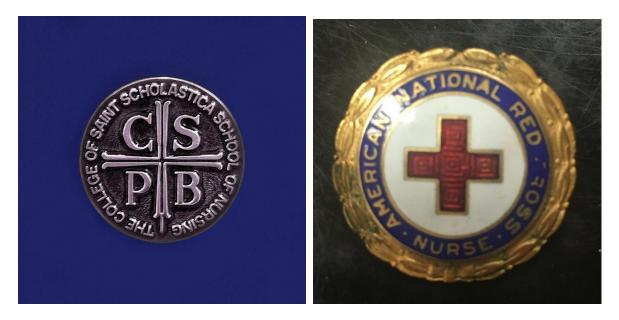

#### Various Pins and Patches

Many Florence Nightingale Lamps in 3 Kinds Plus Candles

5 Nursing T-shirts and 1 Sweatshirt

The apricot colored background signifies the study of the profession. The top symbol - the Benedictine Cross, modified from the cross on the Jubilee medal of St. Benedict - is a replica of the pin given to graduates of the program. The lamp signifies the Nightingale lamp – the symbol most closely associated

with the founder of modern nursing, Florence Nightingale. The hands supporting the lamp represent caring, a concept central to the profession.