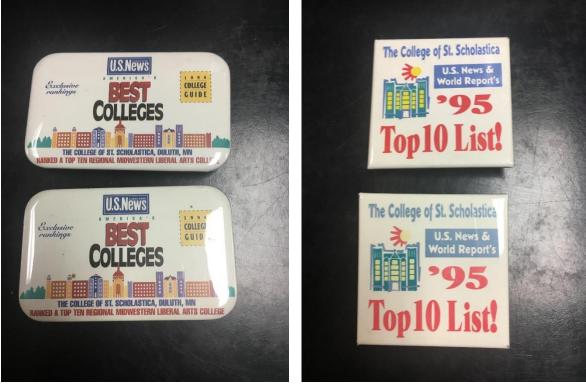

75<sup>th</sup> anniversary metal magnets 1915-1987 (3)

75<sup>th</sup> anniversary marble paperweights 1915-1987 (8)

Buttons Announcing America's Best Colleges According to U. S. News and World Report Ranked a Top Ten Regional Midwestern Liberal Arts College

1994

1995