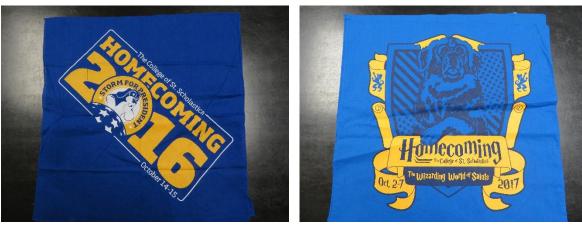

# 18/30/04 Homecoming

Realia:

Beanie with a button on it from the 1967 Homecoming "I'm no Saint"

1980 Homecoming Button

1988 Homecoming Handkerchief

T-shirts for Each Year

1989 – Front

1989 – Back

The College of St. Scholastica Archives Realia Collection

2008 closeup

2010

2014

2015 - for teddy bears given out

2016

2017

# Touchdown Towels (2008-2015, 2023)

Homecoming Bandanas (2010-19, 2023)

- Hold Internet structure of the second

Misc. Realia 2015 Sunglasses (3)

2016 Buttons (4)

2017 Harry Potter Glasses and Quidditch Broom