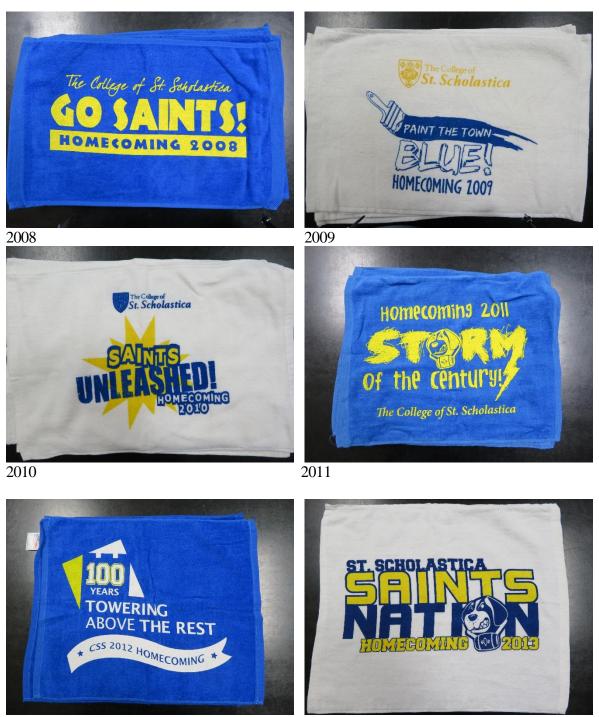

# Touchdown Towels (2008-2015, 2023)

Homecoming Bandanas (2010-19, 2023)

- Hold Internet structure of the second

Misc. Realia 2015 Sunglasses (3)

2016 Buttons (4)

2017 Harry Potter Glasses and Quidditch Broom