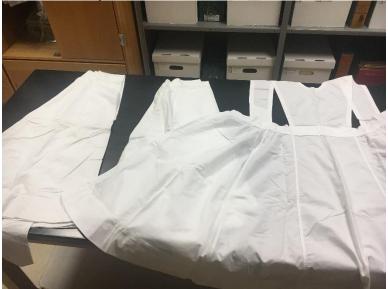

Three white collars - two of a smaller size with Miss O'Connell on one of the smaller ones

Student Nursing Uniform Aprons:

Three of one style

### Three of Another Style

One Top with a Faint Name Written on the Lower Part

### Bottom with the Initials MCKE?

Bottom with a Separate Top

One of another style with S. J. Nelson Jr. and then Sr. written on it

Equipment:

3 Blood Pressure Cuffs