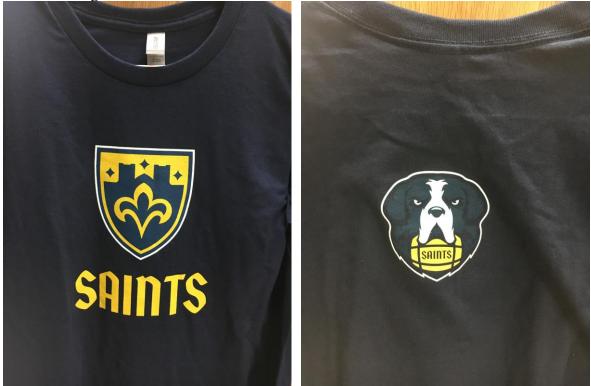

**18/25 Storm College Mascot** Realia:

Buttons: Scholastica Saints early Storm (4)

Newer crouching Storm with shield (5 yellow and 1 blue)

Newer Storm with just face (12)

T-shirt

College Sign with Storm

Stuffed Animal St. Bernard with Shorts Made by Heidi Johnson