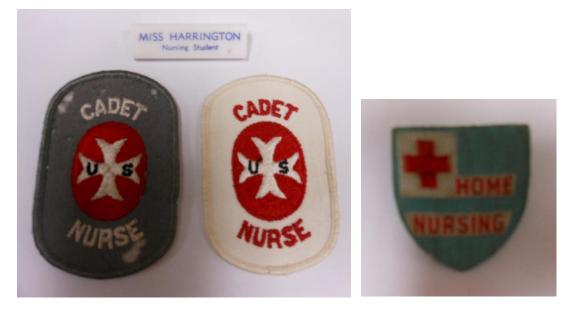

1930s

1940s U.S. Cadet Corps Summer Uniform

U.S. Cadet Nurse Corps 1943-1945

Cadet Corp Button from Uniform

The College of St. Scholastica Archives Realia Collection

1960s

8 from the 1970s

1 Light Blue one that was started to be used in 1975