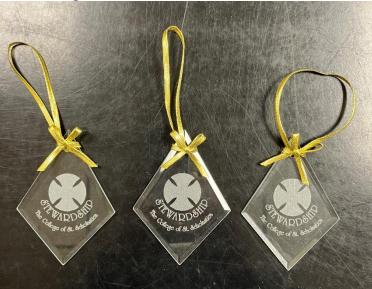

# Keychains

Glass Items - Paper Weight, Shot Glass, and Christmas Ornaments

2014 – Respect

2016 – Love of Learning

No Date - Stewardship

Metal Christmas Ornament

Metal Template of Tower Hall for Christmas Cards Wrapping Paper