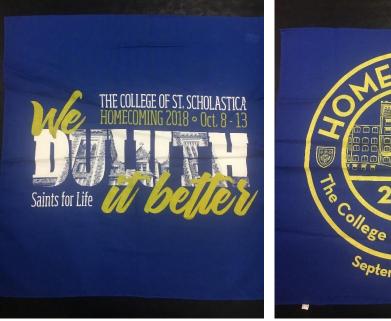

# 18/30/04 Homecoming

Realia:

Beanie with a button on it from the 1967 Homecoming "I'm no Saint"

1980 Homecoming Button

1988 Homecoming Handkerchief

T-shirts for Each Year

1989 – Front

1989 – Back

The College of St. Scholastica Archives Realia Collection

2008 closeup

2010

2014

2015 - for teddy bears given out

2016

2017

# Touchdown Towels (2008-2015, 2023)

Homecoming Bandanas (2010-19, 2023)

- Hold Internet structure of the second

Misc. Realia 2015 Sunglasses (3)

2016 Buttons (4)

2017 Harry Potter Glasses and Quidditch Broom