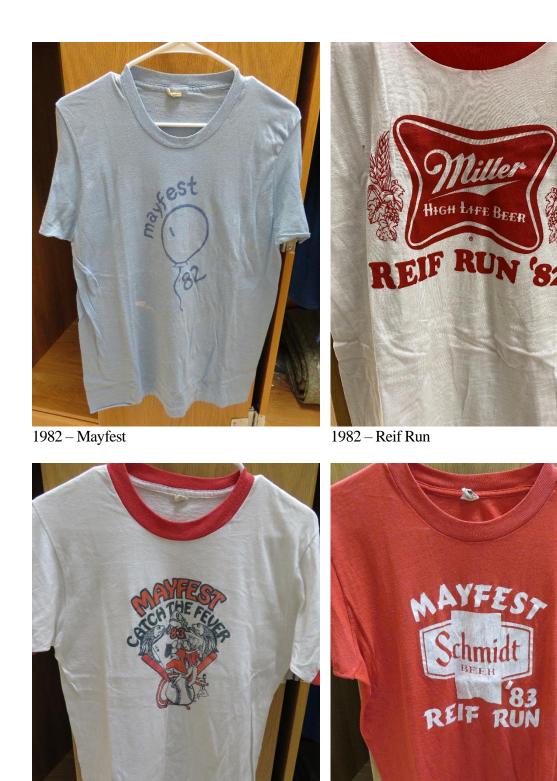

1/2/2025

Mayfest, Reif Run, and Oozeball Shirts (1979-2018)

RUN 1980

1980 – Reif Run

1981 – Mayfest

1981 – Reif Run

1983 – Mayfest

1983 – Mayfest and Reif Run