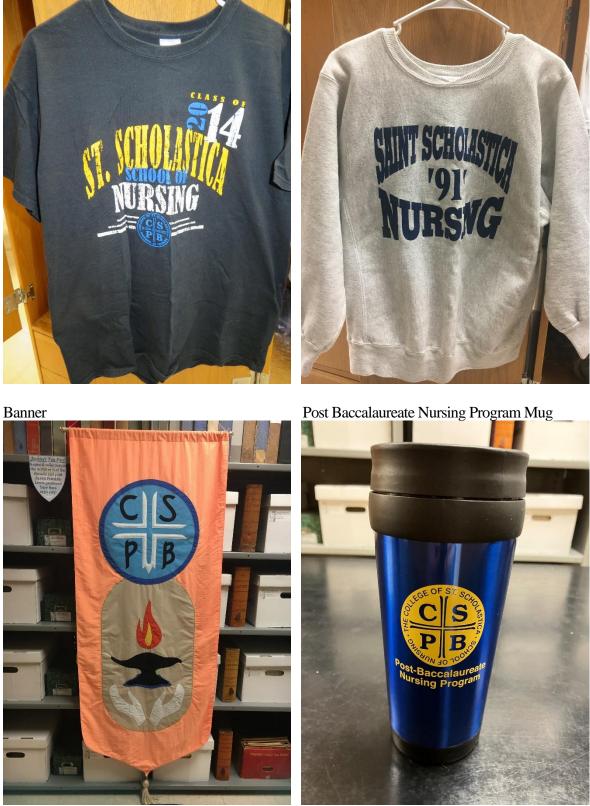

## /50 School of Health Sciences

The College of St. Scholastica Archives Realia Collection

Realia:

**9/55 School of Nursing** Realia:

Banner

Pin

Tower Hall Flash Drive (1)

#### Various Pins and Patches

Many Florence Nightingale Lamps in 3 Kinds Plus Candles

5 Nursing T-shirts and 1 Sweatshirt

The apricot colored background signifies the study of the profession. The top symbol - the Benedictine Cross, modified from the cross on the Jubilee medal of St. Benedict - is a replica of the pin given to graduates of the program. The lamp signifies the Nightingale lamp – the symbol most closely associated

with the founder of modern nursing, Florence Nightingale. The hands supporting the lamp represent caring, a concept central to the profession.