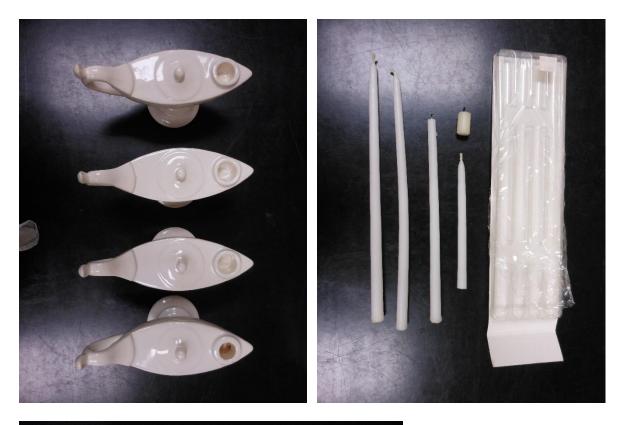

# 13/ Monastery

Realia:

1967 Alleluia record of movie for the 75<sup>th</sup> year of the Saint Scholastica Monastery Priory in Duluth A film by William Grisham and Howard Smith

Candy Jar - "In appreciation from St. Scholastica Priory"

Christmas Ornament - "St. Scholastica Priory 1892-1992"

Monastery Buttons

Values Buttons (10)

Respect Button

The College of St. Scholastica Archives 1/2/2025 Realia Collection

Benedictine Medals with Values (3)

Benedictine Health System Medal

Feast of St. Scholastica Rubber Bracelets (8) Three from 2014

Pane di Scholastica Pretzel Bag and Poster

Homecoming parade costumes Sister Mary Rochefort and Sister Mary Jean Tuttle wore for the first Homecoming with football in 2008

Bookends Given to Sister Mary Richard Boo by the College upon her Retirement

Sister Monica Laughlin's Pitch Pipe (stored with Music Department Items)

Plaque of the Peace Doors Carved by Sister Mary Charles McGough

Communion Veil – worn in the 1930s by Stanbrook Hall students Bernice (Schmelitz) Gooler (date of birth 5/21/1920) and Maryanne (Schmelitz) Evensen (date of birth 12/28/1925) mother of Judi Morwood (employee of The College of St. Scholastica who donated the veil in Oct. 2021). Their first Communion was at St. John's Church in Duluth, MN, were married there, and continued to be members raising their families there.