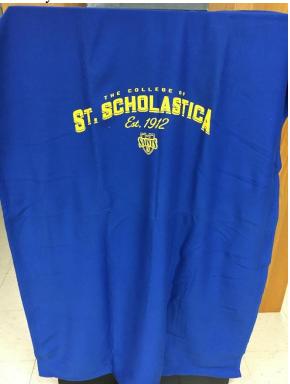

The Peace Doors by Sister Mary Charles McGough '50 symbolize hospitality at The College of St. Scholastica. They also serve as a sign of the College's permanent bond with the Benedictine Sisters of St. Scholastica Monastery.

In this Centennial year of the College, we hope this small bookmark reminds you, our sponsors, of our gratitude for this heritage and of our high hopes for the future we share.



Centennial enamel pins (3)



5 Centennials silver charms – 2 pins and 3 for a necklace



Centennial buttons (13)

Centennial magnet (1)



Centennial window cling (1)



Centennial magnetic bookmark (4)



Centennial collapsible water bottles (2)



Realia housed with other realia in Archives:





Furry wig worn at the Centennial kickoff in January 2012



# 2 Shirts



1 Jersey Blanket



3 Glasses



# 1Wine Goblet



Specifications for Charm/Pin and Cookie Cutter



3 Tower Hall Cookie Cutters (stored in box in the 6/90 section)



Framed Thank You with Centennial Logo and President Larry Goodwin's Signature on Back Given to Centennial Committee Members



**2/20/02 College Presidents** Realia:

Presidential Medallions Designed by Sister Constantina Kakonyi Worn at Inauguration, Graduations, Convocations, and Other Formal Occasions 1 complete with chain and coloration 4 plain silver without chains





#### THE PRESIDENTIAL MEDAL OF THE COLLEGE OF ST. SCHOLASTICA DESIGNED BY SISTER CONSTANTINA KAKONYI, S.N.D., 1985

In designing the Presidential Medal for the College of St. Scholastica, Sister Constantina has expressed in metal and color the first ideal of the College's