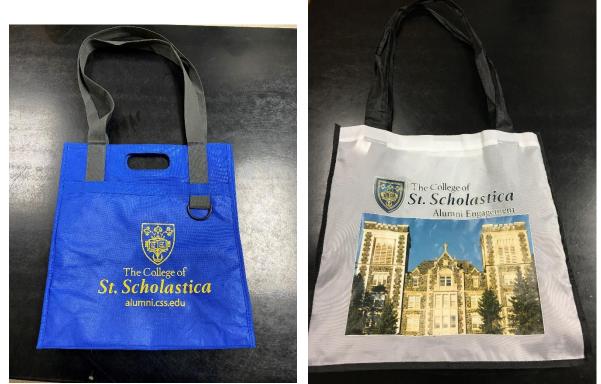

**19/50 Alumni Office** Realia: T-shirts

Keychains (2)

Cup Organizer

Luggage Tags (2)

Tower Hall Flash Drive (1)

The College of St. Scholastica Archives Realia Collection 254

Bags (2)

Pens (4)