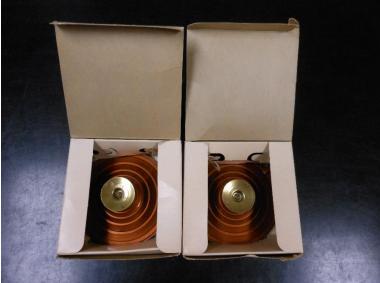

#### Various Pins and Patches

Many Florence Nightingale Lamps in 3 Kinds Plus Candles

5 Nursing T-shirts and 1 Sweatshirt

The apricot colored background signifies the study of the profession. The top symbol - the Benedictine Cross, modified from the cross on the Jubilee medal of St. Benedict - is a replica of the pin given to graduates of the program. The lamp signifies the Nightingale lamp – the symbol most closely associated

with the founder of modern nursing, Florence Nightingale. The hands supporting the lamp represent caring, a concept central to the profession.