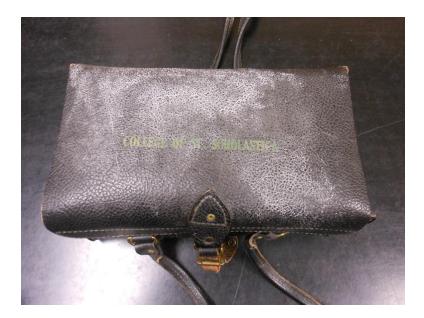

## 2 Home Visit Bags

1/2/2025

114

Stethoscope

Scissors and Tweezers

Many Glass Syringes of Different Kinds

Mortar and Pestle

2 Sodality of the Blessed Virgin Mary Silver Vases