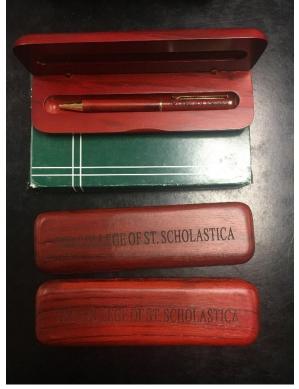

# Gold Foil Stickers

Laminated Stickers

Pens (13)

(2 of this one)

Teddy Bears (2)

Letter Openers (2 with wooden handles and 1 metal with case from Sister Timothy Kirby)

Pens in Wooden Cases (2 cases without pens, 2 complete with boxes and 1 larger complete)