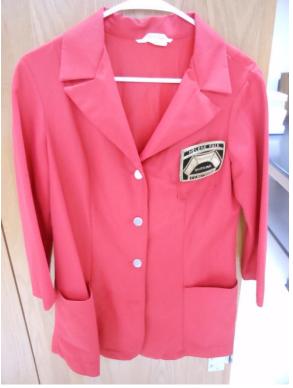

## **10/64 Nursing Department**

Realia (stored in its separate wooden cabinet except where noted):

Glass Slides (Stored in wooden cabinet on wall. Also have projector in Archives that can show these next to cabinet on bench.)

2 Filmstrips – Helen Fuld

Student Nursing Uniforms:

4 Blue Wool Capes (1 with blue bottons, 1 with brass buttons, and 2 with Minnesota State Seal buttons) and 1 Green Wool Cape

Collar Closeup of St. M. H. for Saint Mary's Button Closeup of Seal of Minnesota Hospital

1930s

1940s U.S. Cadet Corps Summer Uniform

U.S. Cadet Nurse Corps 1943-1945

Cadet Corp Button from Uniform

The College of St. Scholastica Archives Realia Collection

1960s

8 from the 1970s

1 Light Blue one that was started to be used in 1975

Helen Fuld Nursing TV Network Blazer

Contemporary Lab Coat

Many Buttons for Uniforms

9 Dolls Dressed in Nursing Uniforms from Different Time Periods

Student Nursing Caps:

Four Flat with TAN printed on them