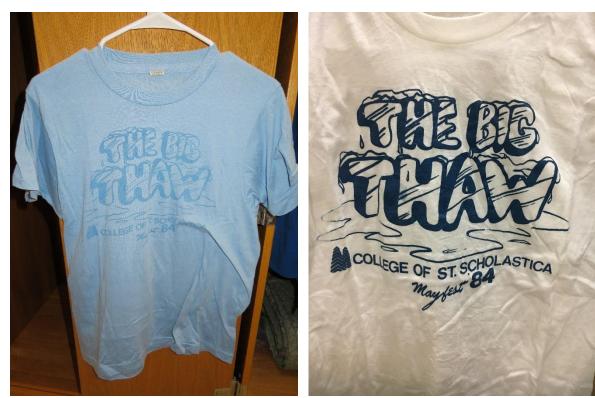

1/2/2025

Mayfest, Reif Run, and Oozeball Shirts (1979-2018)

RUN 1980

1980 – Reif Run

1981 – Mayfest

1981 – Reif Run

1983 – Mayfest

1983 – Mayfest and Reif Run

1984 – Mayfest

1984 – Mayfest

1986 – Reif Run

1987 – Mayfest

1987 – Reif Run

1988 – Front – Reif Run

1988 – Back – Reif Run

1989-Front-Mayfest