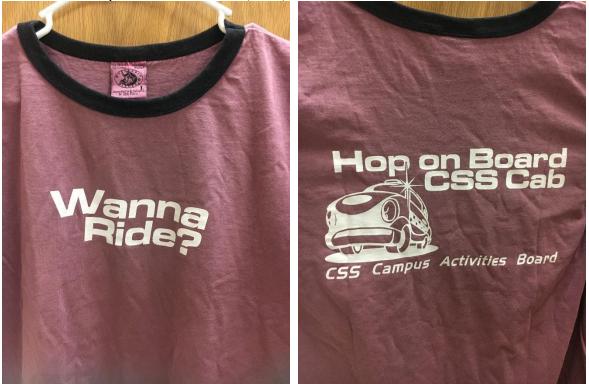

## 17/10 Student Clubs

Realia:

T-shirts for Campus Activities Board (CAB)

United for Africa Shirt