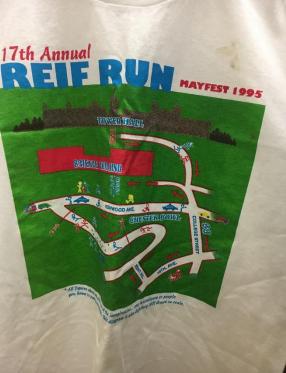

1/2/2025

Mayfest, Reif Run, and Oozeball Shirts (1979-2018)

RUN 1980

1980 – Reif Run

1981 – Mayfest

1981 – Reif Run

1983 – Mayfest

1983 – Mayfest and Reif Run