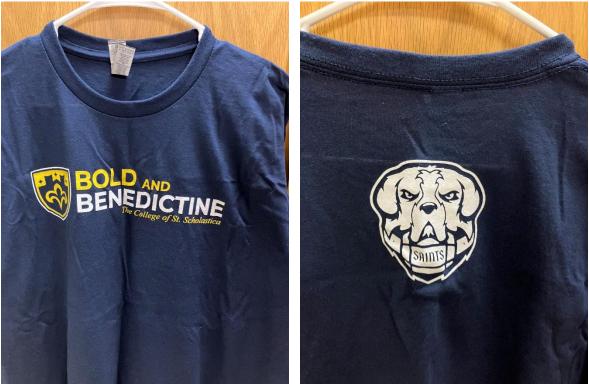

# 18/ Student Affairs Office

Realia:

Generic Student Affairs Shirts and Button

2023 Be Bold and Benedictine Tshirt Front

Back

Game Board Made Out of a Sheet Used for Student Activity

Realia for Parents 1 blue and 1 pink wrist bands "PRG Proud Student Parent"