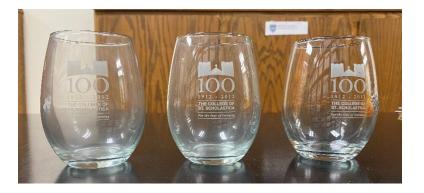

# 2/12 College's Centennial 2012

Realia in Centennial's clamshell:

- 13 Centennial buttons
- 1 Centennial magnet
- 1 Paw print stamp used during kick-off festivities
- 1 Centennial enamel charm
- 3 Centennial enamel pins
- 5 Centennials silver charms -2 pins and 3 for a necklace
- 1 Centennial lanyard for volunteers
- 1 Centennial window cling
- 14 Gold bookmarks given to Sisters in the Monastery by the College

# 2 Shirts

1 Jersey Blanket

3 Glasses