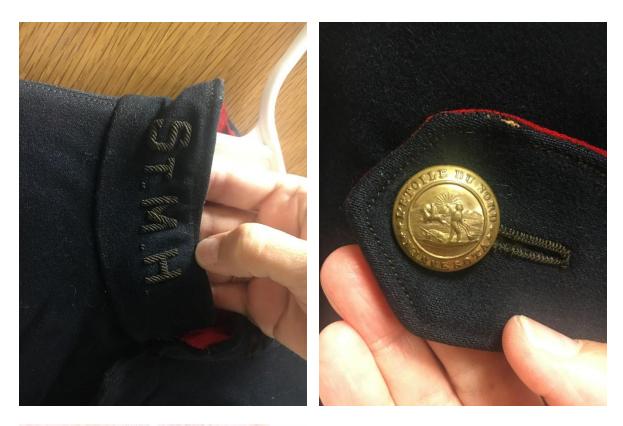

2 Filmstrips – Helen Fuld

Student Nursing Uniforms:

4 Blue Wool Capes (1 with blue bottons, 1 with brass buttons, and 2 with Minnesota State Seal buttons) and 1 Green Wool Cape

Collar Closeup of St. M. H. for Saint Mary's Button Closeup of Seal of Minnesota Hospital