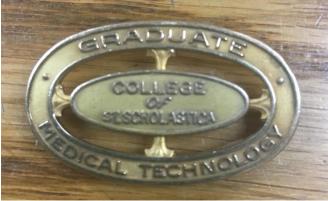

#### 10/19 Clinical Laboratory Science Department

Realia:

Pin from Medical Technology "Graduate College of St. Scholastica Medical Technology" from Sister Marguerite Baxter '46