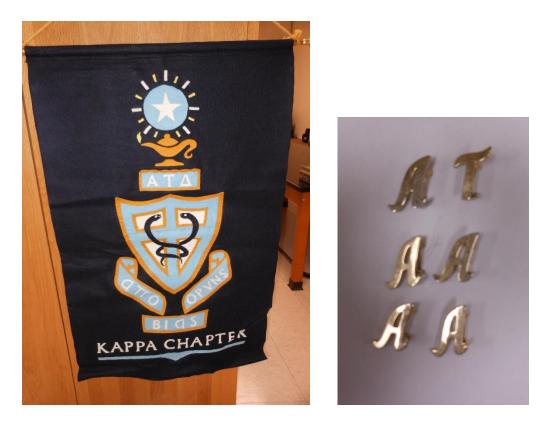

Alpha Tau Delta Silk Banner with Hand Sewn ATD letters in gold

Alpha Tau Delta Letter Pins

Sigma Theta Tau Chapter Community Service Start Recognition Button and Explanation