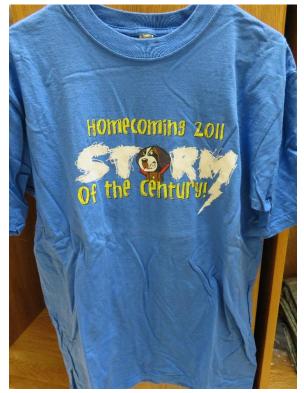

# 18/30/04 Homecoming

Realia:

Beanie with a button on it from the 1967 Homecoming "I'm no Saint"

1980 Homecoming Button

1988 Homecoming Handkerchief

T-shirts for Each Year

1989 – Front

1989 – Back