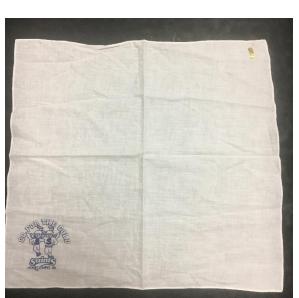

# 18/30/04 Homecoming

Realia:

Beanie with a button on it from the 1967 Homecoming "I'm no Saint"

1980 Homecoming Button

1988 Homecoming Handkerchief

T-shirts for Each Year

1989 – Front

1989 – Back