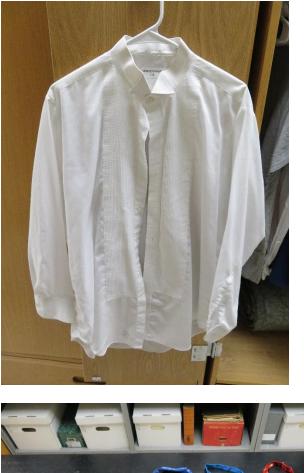

1 White Formal Shirt, 1 Black Vest, and 1 of each Blue, Red, and Black Bowties and Cumber-bands

Vinyl LP Records of:

1960? Skyline Singers Album (1)

1961? Skyline Singers Album (1)

1962? Skyline Singers Album (1)