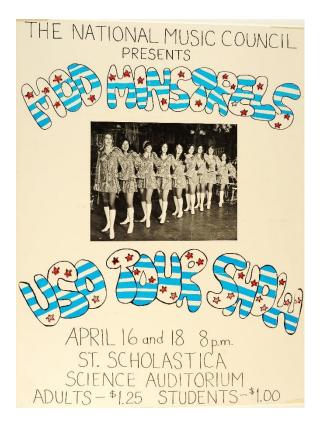

1976 The Abbey Minstrels "L'Amour et la guerre" (2)

1972? Poster for Mod Minstrels USO Tour (They went on USO tours in 1970 and 1972)

Sister Monica Laughlin's Pitch Pipe