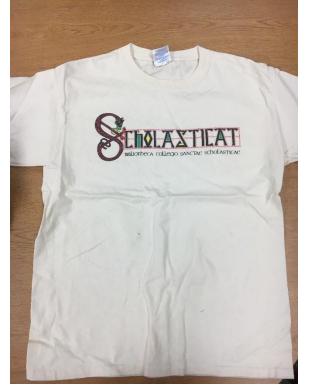

Library Bell Used at the Circulation Desk

ScholastiCAT t-shirt designed by Todd White

**10/55 Management and Marketing** Realia: Banner

The red vertical stripe represents Accounting, the white stripe depicts Economics and the blue stripe represents Management. The green bar across the top unifies all three and signifies the medium of exchange.