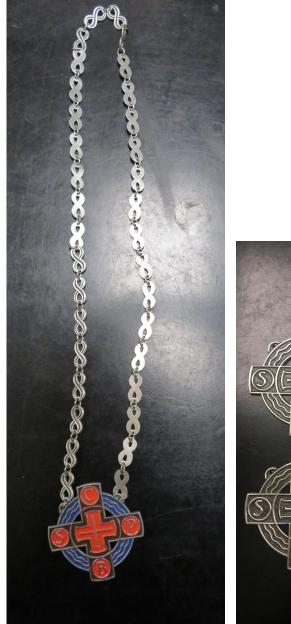

**2/20/02 College Presidents** Realia:

Presidential Medallions Designed by Sister Constantina Kakonyi Worn at Inauguration, Graduations, Convocations, and Other Formal Occasions 1 complete with chain and coloration 4 plain silver without chains

#### THE PRESIDENTIAL MEDAL OF THE COLLEGE OF ST. SCHOLASTICA DESIGNED BY SISTER CONSTANTINA KAKONYI, S.N.D., 1985

In designing the Presidential Medal for the College of St. Scholastica, Sister Constantina has expressed in metal and color the first ideal of the College's Mission Statement: A Christian vision of the world rooted in Christ's redemptive work; the College's Benedictine sponsorship, heritage and traditions; and its location on Lake Superior.

The dominant forms in the medal are the cross and the circle. Three crosses of varying sizes are superimposed upon each other. Repetition of the symbol emphasizes its significance. For the Christian, the cross is the reminder of Jesus' death on a cross for the redemption and salvation of all mankind.

In the terminals of the arms of the largest cross are the letters S, C, P, B, taken from the Jubilee Medal of St. Benedict designed at Monte Cassino in 1880. The letters stand for the words: <u>Crux Sancti Patris</u> <u>Benedicti</u>. (The Cross of Holy Father Benedict.) St. Benedict is often represented in art forms holding a cross, because according to his biographer, St. Gregory the Great, St. Benedict used the sign of the cross often to thwart the power of the Evil One. This tradition has led to the development of a cross form known as Benedictine. The arms are of equal length with rounded terminals as shown in this medal. The crosses recall both the Christian values and the Benedictine heritage of the College of St. Scholastica.

The arms of the largest cross are entwined with a circle, the Christian symbol of eternal life. The wavy lines on the entwining circle symbolize the water of life, God's grace, through which we are given eternal life.

The location of the College on Lake Superior is symbolized by the blue background on the entwining circle. Red is used as the color of one cross and of the backgrounds for the terminal letters. Red signifies love of God and of neighbor. The purple background of the largest cross denotes the position of president just as in medieval times it signified royalty. Silver, which is used extensively on the medal, represents joy, faith and glory.