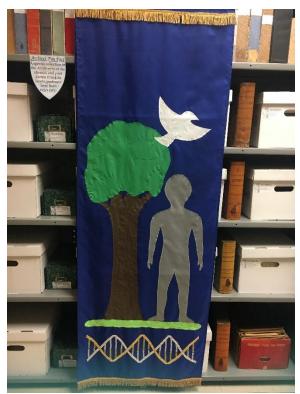

## 10/10

**American Indian Studies [includes Bi-Lingual program] Department** Realia:

1992 Spring Times Poster featuring new vision for Native American Students

**10/13 Biology** Realia: Banner

The tree and bird represent the general areas of plant and animal biology. The human figure represents the emphasis on health and medicine in the college; the DNA molecule pictured on the bottom of the banner represents the relationship of all life.