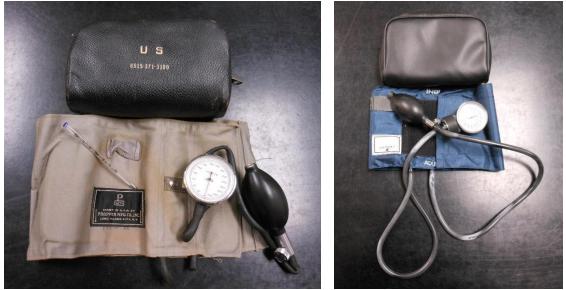

### Bottom with the Initials MCKE?

Bottom with a Separate Top

One of another style with S. J. Nelson Jr. and then Sr. written on it

Equipment:

3 Blood Pressure Cuffs

## 2 Home Visit Bags

1/2/2025

114

Stethoscope

Scissors and Tweezers

Many Glass Syringes of Different Kinds

Mortar and Pestle

2 Sodality of the Blessed Virgin Mary Silver Vases