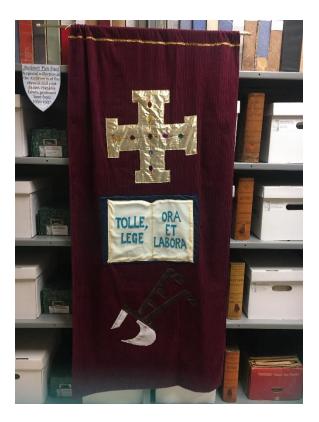

# 13/ Monastery

Realia:

1967 Alleluia record of movie for the 75<sup>th</sup> year of the Saint Scholastica Monastery Priory in Duluth A film by William Grisham and Howard Smith

Candy Jar - "In appreciation from St. Scholastica Priory"

Christmas Ornament - "St. Scholastica Priory 1892-1992"

Monastery Buttons

Values Buttons (10)

Respect Button

The College of St. Scholastica Archives 1/2/2025 Realia Collection

Benedictine Medals with Values (3)

Benedictine Health System Medal

Feast of St. Scholastica Rubber Bracelets (8) Three from 2014

Pane di Scholastica Pretzel Bag and Poster

Homecoming parade costumes Sister Mary Rochefort and Sister Mary Jean Tuttle wore for the first Homecoming with football in 2008

Bookends Given to Sister Mary Richard Boo by the College upon her Retirement

Sister Monica Laughlin's Pitch Pipe (stored with Music Department Items)

Plaque of the Peace Doors Carved by Sister Mary Charles McGough

Communion Veil – worn in the 1930s by Stanbrook Hall students Bernice (Schmelitz) Gooler (date of birth 5/21/1920) and Maryanne (Schmelitz) Evensen (date of birth 12/28/1925) mother of Judi Morwood (employee of The College of St. Scholastica who donated the veil in Oct. 2021). Their first Communion was at St. John's Church in Duluth, MN, were married there, and continued to be members raising their families there.