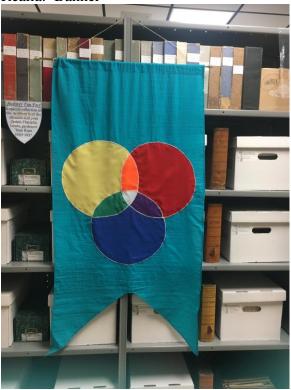

#### Banner

The three connected circles represent the patients/clients/residents who receive services within the healthcare system, the medical/healthcare services provided to these persons, and the organization of patient information which serves as the critical link in carrying out the mission of the healthcare delivery system.