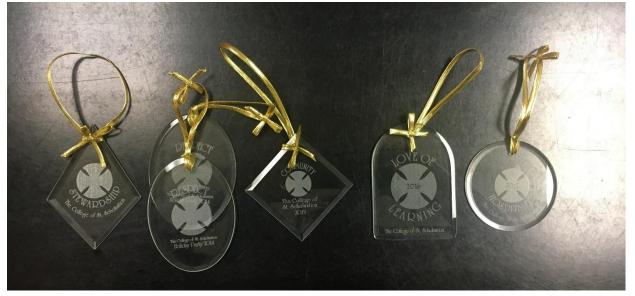

# Keychains

Glass Items - Paper Weight, Shot Glass, and Christmas Ornaments

2014 – Respect

2016 – Love of Learning

No Date - Stewardship

Metal Christmas Ornament

Metal Template of Tower Hall for Christmas Cards Wrapping Paper