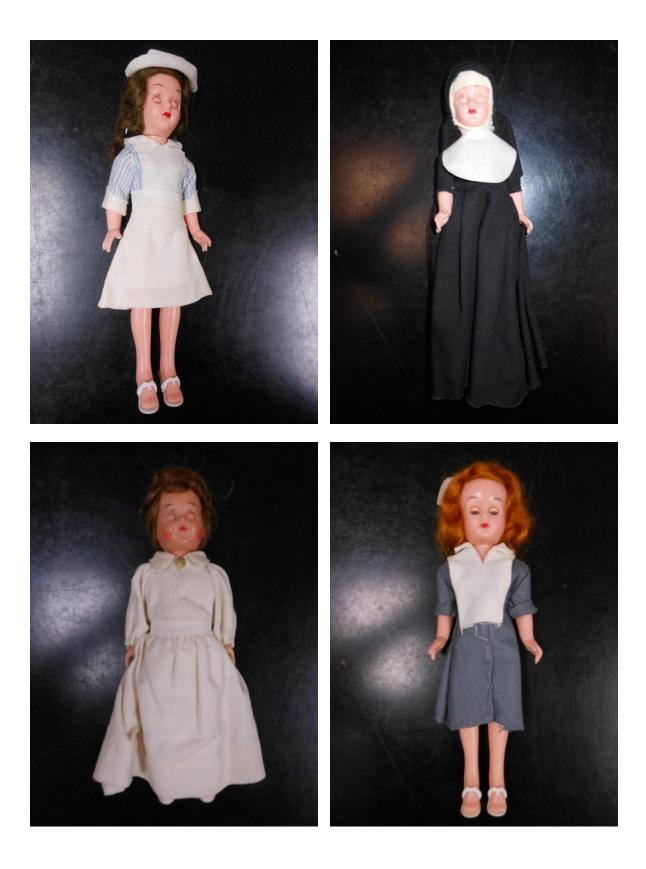

Helen Fuld Nursing TV Network Blazer

Contemporary Lab Coat

Many Buttons for Uniforms

9 Dolls Dressed in Nursing Uniforms from Different Time Periods

Student Nursing Caps:

Four Flat with TAN printed on them