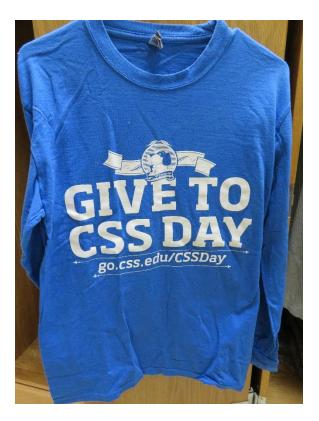

# Charging Station

**19/20 Office of Planned Giving** Realia:

1 T-shirt for Give to CSS Day

March 23, 2017 Give to CSS Day Button (1)

Annual Fund "I Participated" Buttons (5)

Vehicle Stickers

19/20/05 Sister Agnes Somers Society