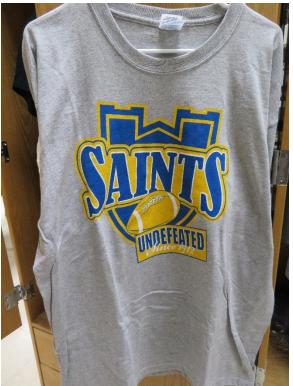

## 15/20/06 Football

Realia:

1 t-shirt touting that the football team was undefeated since 1912 when the College began because it hadn't had a football team until 2008

Team Ball with the Players' Signatures