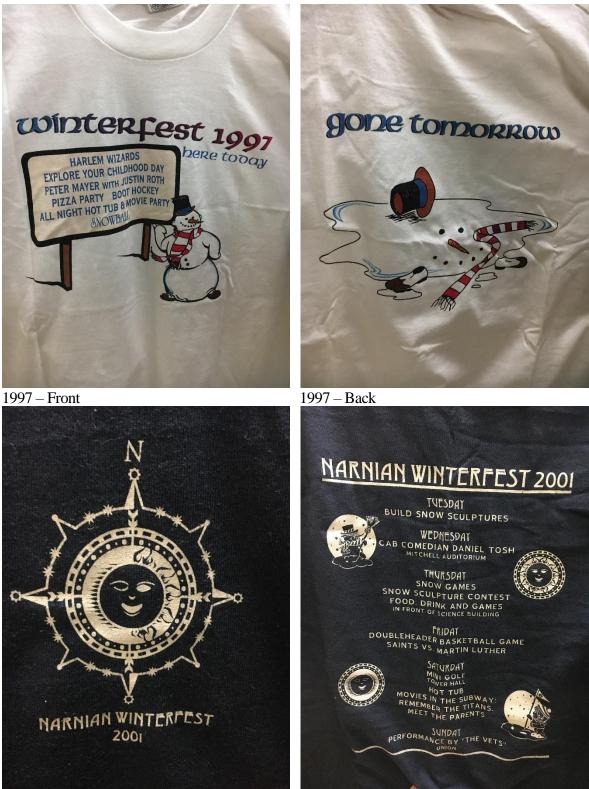

Homemade stocking made out of the bandana

**18/30/05 Snowball and Winterfest** Realia:

**T-shirts** 

2001 - Front

2001 - Back

2007 – Front

2007 – Back

2009 – Front

2009 - Back

2010 - Front

2010 - Back

2015

## Stocking Hats

2006

No Date

**18/35 Student Support Services/Student Development Center** Realia:

T-shirt for Smarthinking Online Tutoring Contracted through the College

**18/37 Service Learning/Center for Just Living 18/38 Community Day** Realia: