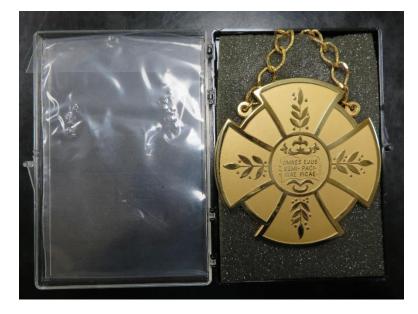

**2/20/02 College Presidents** Realia:

Presidential Medallions Designed by Sister Constantina Kakonyi Worn at Inauguration, Graduations, Convocations, and Other Formal Occasions 1 complete with chain and coloration 4 plain silver without chains

#### THE PRESIDENTIAL MEDAL OF THE COLLEGE OF ST. SCHOLASTICA DESIGNED BY SISTER CONSTANTINA KAKONYI, S.N.D., 1985

In designing the Presidential Medal for the College of St. Scholastica, Sister Constantina has expressed in metal and color the first ideal of the College's Mission Statement: A Christian vision of the world rooted in Christ's redemptive work; the College's Benedictine sponsorship, heritage and traditions; and its location on Lake Superior.

#### 2/20/02/10a Dr. George Lawrence Goodwin, Interim, 1998-99 2/20/02/11 Dr. George Lawrence Goodwin (1999-2016) Realia:

Presidential Medallion Created by Sister Mary Charles McGough, O.S.B. for Larry Goodwin's Inauguration on Oct. 15, 1999

The College of St. Scholastica Presidential Medallion created by Sr. Mary Charles McGough for the Inauguration of its Eleventh President Larry Goodwin, Ph.D. on 10/15/99. IT IT TOSILION - 01 CSS 1999-Saterin President, Jke College of ST. Scholastica ? 1998 - 1999