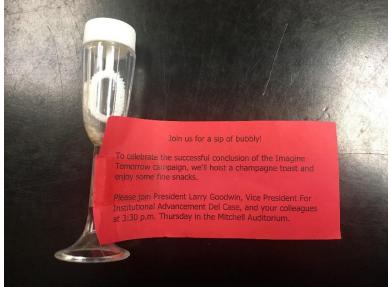

Imagine Tomorrow invitation to a conclusion party with a mini champagne glass with bubbles