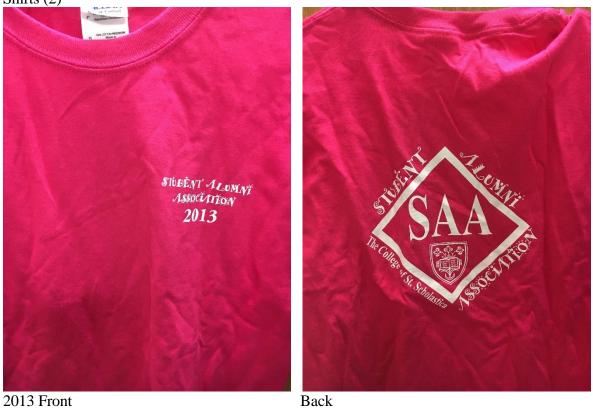

on to a conclusion party with a mini champagne glass with bubbles



#### Science Initiative Realia: Wooden Pens (2)



1/2/2025

#### A Second Century of Saints Realia: Engraved Rocks (3)



# Charging Station



**19/20 Office of Planned Giving** Realia:

1 T-shirt for Give to CSS Day



March 23, 2017 Give to CSS Day Button (1)



Annual Fund "I Participated" Buttons (5)



Vehicle Stickers



19/20/05 Sister Agnes Somers Society

**19/50 Alumni Office** Realia: T-shirts



Keychains (2)



Cup Organizer





Luggage Tags (2)

Tower Hall Flash Drive (1)

The College of St. Scholastica Archives Realia Collection 254



Bags (2)



Pens (4)



2022 Educated Here, Employed Here Saints for Life Pennant



**19/50/13 Student Alumni Association (SAA)** Realia:

Keychains (3)



# Shirts (2)





### **19/50/14 Alumni Association** Realia: Bookmark

Keychain





## Fleece Vest





Water Bottle



# 19/50/18 Saints Heritage Club

The College of St. Scholastica Archives Realia Collection

1/2/2025

Realia:

Saints Heritage Club Medallions (1 of an older style and 1 of the current style)





## 19/50/19Alumni Trips

**19/50/11 Reunions** Realia:



Cloth Bag "Talking up a Storm" given to those who participated in recording their oral histories at Reunion

2008 Rejuvenate in 2008 Reunion Bag



2019 Reunion Bag

# **20/ Facilities Services/Physical Plant**

Realia:

Hard hats worn by Facilities Staff during Chemistry addition to Science Center in 2012



20/10 Adornments

20/20 CSS Buildings

20/20/01Campus Realia:

1963 Model of Campus and Key of Buildings





1/2/2025



####