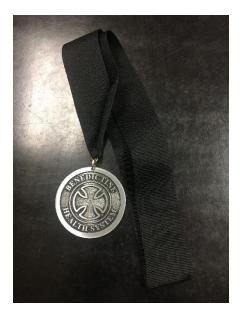

Benedictine Health System Medal

Feast of St. Scholastica Rubber Bracelets (8) Three from 2014

Pane di Scholastica Pretzel Bag and Poster

Homecoming parade costumes Sister Mary Rochefort and Sister Mary Jean Tuttle wore for the first Homecoming with football in 2008