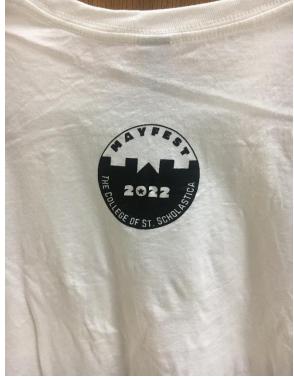

2022-Front-Mayfest

2022-Back-Mayfest

2023 – Mayfest Tshirt

2023 – Mayfest Sticker

2024 – Mayfest Tshirt

No Date – Front – Oozeball

No Date – Back – Oozeball

Johnny Holmes T-shirts (Usually played at Mayfest or Fallfest) – Files in Mayfest Folder