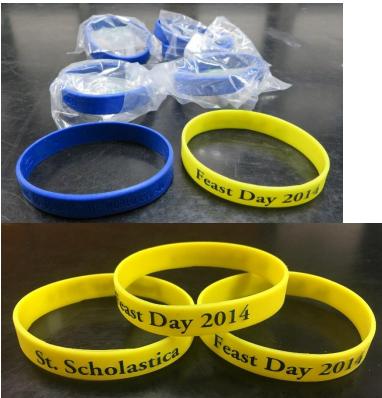

Benedictine Health System Medal

Feast of St. Scholastica Rubber Bracelets (8) Three from 2014

Pane di Scholastica Pretzel Bag and Poster

Homecoming parade costumes Sister Mary Rochefort and Sister Mary Jean Tuttle wore for the first Homecoming with football in 2008