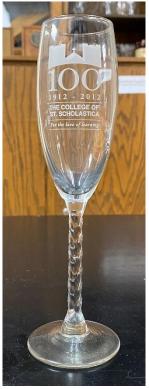

# 1Wine Goblet

Specifications for Charm/Pin and Cookie Cutter

3 Tower Hall Cookie Cutters (stored in box in the 6/90 section)

Framed Thank You with Centennial Logo and President Larry Goodwin's Signature on Back Given to Centennial Committee Members