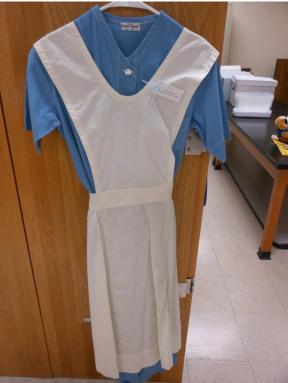

## **10/64 Nursing Department**

Realia (stored in its separate wooden cabinet except where noted):

Glass Slides (Stored in wooden cabinet on wall. Also have projector in Archives that can show these next to cabinet on bench.)

2 Filmstrips – Helen Fuld

Student Nursing Uniforms:

4 Blue Wool Capes (1 with blue bottons, 1 with brass buttons, and 2 with Minnesota State Seal buttons) and 1 Green Wool Cape

Collar Closeup of St. M. H. for Saint Mary's Button Closeup of Seal of Minnesota Hospital

Three white collars - two of a smaller size with Miss O'Connell on one of the smaller ones

Student Nursing Uniform Aprons:

Three of one style