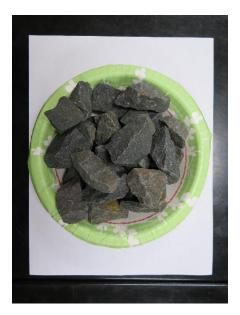

#### **20/20/05 Tower Hall (1909-1928)** Realia:

Bluestone (Gabbro Rock) from Quarry Used for Tower Hall and Gymnasium/Theatre

Bell that used to be in a hallway in Tower Hall and run for class times

**20/20/07 Gymnasium/Theatre (1921)** Puzzle