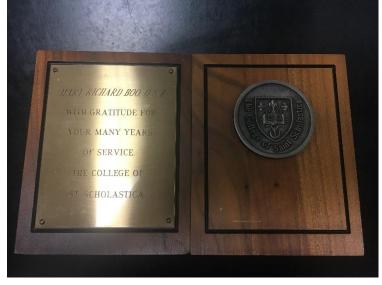

Bookends Given to Sister Mary Richard Boo by the College upon her Retirement

Sister Monica Laughlin's Pitch Pipe (stored with Music Department Items)

Plaque of the Peace Doors Carved by Sister Mary Charles McGough