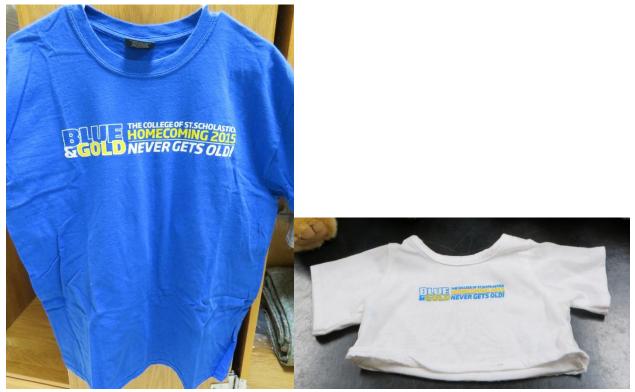

# 18/30/04 Homecoming

Realia:

Beanie with a button on it from the 1967 Homecoming "I'm no Saint"

1980 Homecoming Button

1988 Homecoming Handkerchief

T-shirts for Each Year

1989 – Front

1989 – Back

The College of St. Scholastica Archives Realia Collection

2008 closeup

2010

2014

2015 - for teddy bears given out

2016

2017