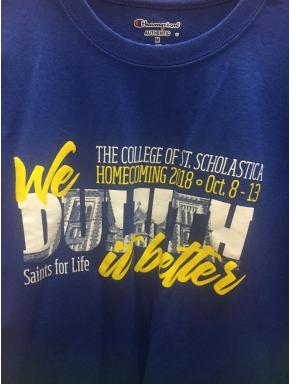

# 18/30/04 Homecoming

Realia:

Beanie with a button on it from the 1967 Homecoming "I'm no Saint"

1980 Homecoming Button

1988 Homecoming Handkerchief

T-shirts for Each Year

1989 – Front

1989 – Back

The College of St. Scholastica Archives Realia Collection

2008 closeup

2010

2014

2015 - for teddy bears given out

2016

2017