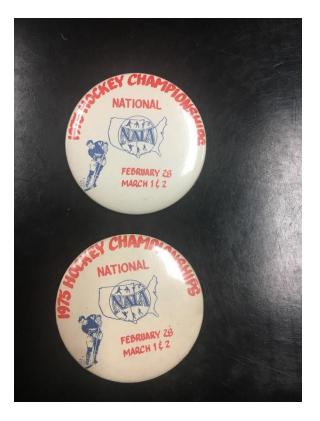

1974-75 Saints Booster Button (4)

1975 NAIA National Hockey Championships Button (2)

The College of St. Scholastica Archives Realia Collection

1976 NAIA National Hockey Championships Button

1977 10<sup>th</sup> Annual NAIA National Hockey Tournament Button (2)