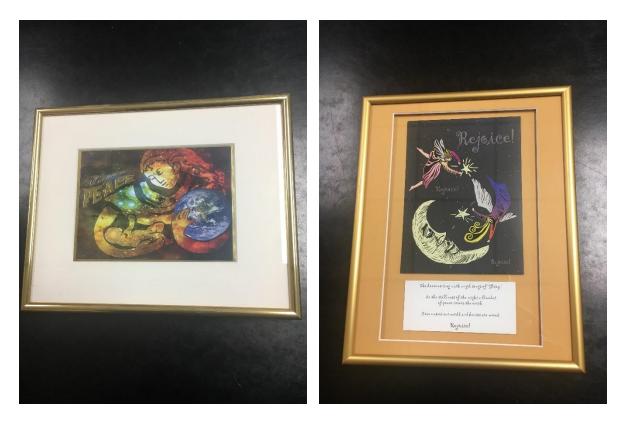

# 6/College Communications/Public Relations 6/50/05 Christmas Cards

Realia:

Framed Christmas Cards