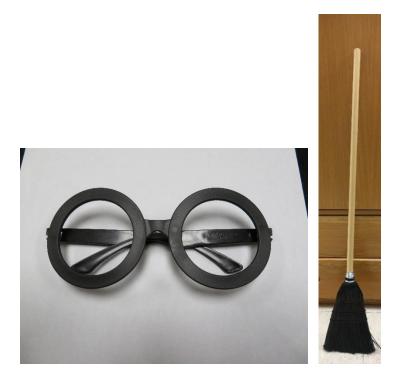

# Touchdown Towels (2008-2015, 2023)

Homecoming Bandanas (2010-19, 2023)

- Hold Internet structure of the second

Misc. Realia 2015 Sunglasses (3)

2016 Buttons (4)

2017 Harry Potter Glasses and Quidditch Broom