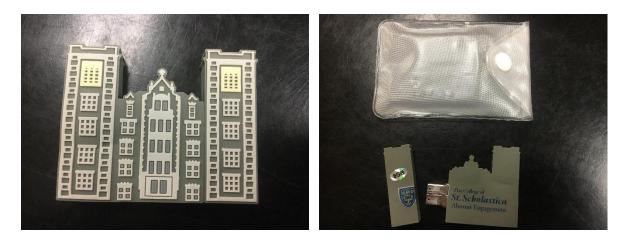

## /50 School of Health Sciences

The College of St. Scholastica Archives Realia Collection

Realia:

**9/55 School of Nursing** Realia:

Banner

Pin

Tower Hall Flash Drive (1)

**19/50 Alumni Office** Realia: T-shirts

Keychains (2)

Cup Organizer

Luggage Tags (2)

Tower Hall Flash Drive (1)

The College of St. Scholastica Archives Realia Collection 254

Bags (2)

Pens (4)