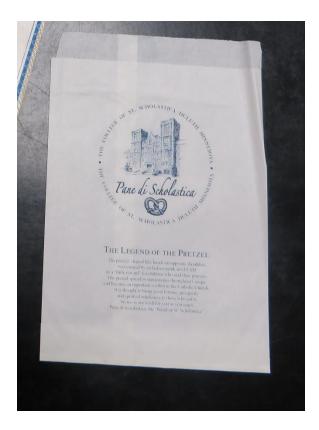

Benedictine Health System Medal

Feast of St. Scholastica Rubber Bracelets (8) Three from 2014

Pane di Scholastica Pretzel Bag and Poster

Homecoming parade costumes Sister Mary Rochefort and Sister Mary Jean Tuttle wore for the first Homecoming with football in 2008