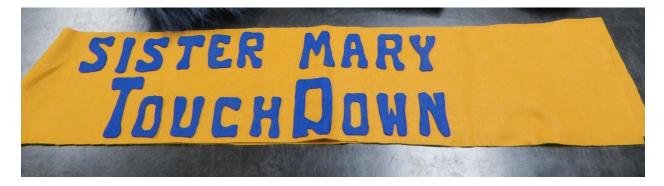

Football hat worn by Sister Mary Jean Tuttle in the parade for the first Homecoming with Football in 2008

1/2/2025

Medal for being a Division III NCAA Participant.

Foam Footballs in the College's school colors (3)