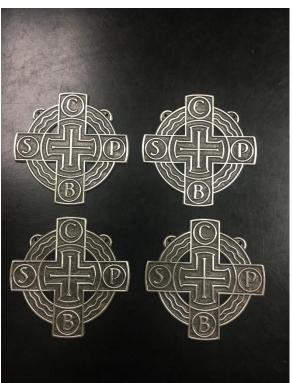

In the terminals of the arms of the largest cross are the letters S, C, P, B, taken from the Jubilee Medal of St. Benedict designed at Monte Cassino in 1880. The letters stand for the words: <u>Crux Sancti Patris</u> <u>Benedicti</u>. (The Cross of Holy Father Benedict.) St. Benedict is often represented in art forms holding a cross, because according to his biographer, St. Gregory the Great, St. Benedict used the sign of the cross often to thwart the power of the Evil One. This tradition has led to the development of a cross form known as Benedictine. The arms are of equal length with rounded terminals as shown in this medal. The crosses recall both the Christian values and the Benedictine heritage of the College of St. Scholastica.