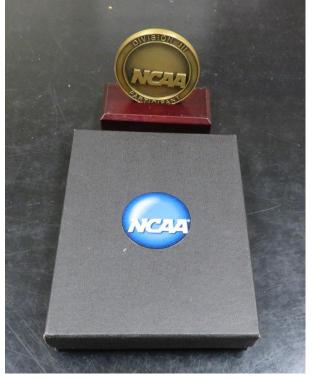

Football hat worn by Sister Mary Jean Tuttle in the parade for the first Homecoming with Football in 2008

1/2/2025

Medal for being a Division III NCAA Participant.

Foam Footballs in the College's school colors (3)