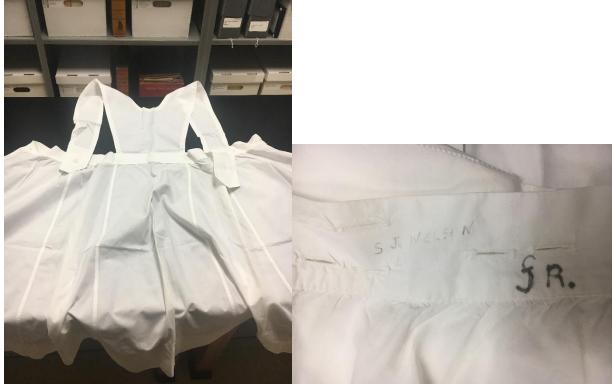

Three white collars - two of a smaller size with Miss O'Connell on one of the smaller ones

Student Nursing Uniform Aprons:

Three of one style

### Three of Another Style

One Top with a Faint Name Written on the Lower Part

### Bottom with the Initials MCKE?

Bottom with a Separate Top

One of another style with S. J. Nelson Jr. and then Sr. written on it

Equipment:

3 Blood Pressure Cuffs