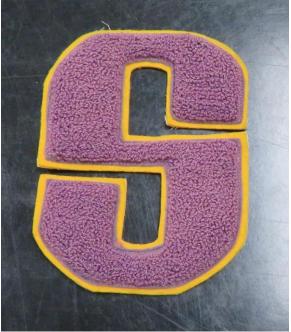

Letter "S" for Letterman's Jacket in Original School Colors

Sister Timothy Kirby's Little Brown Jug with College Crest

Patch with College's Crest (68 of them)

1983 Wooden Bowl Made By Student L. A. Moran From a Tree on Campus