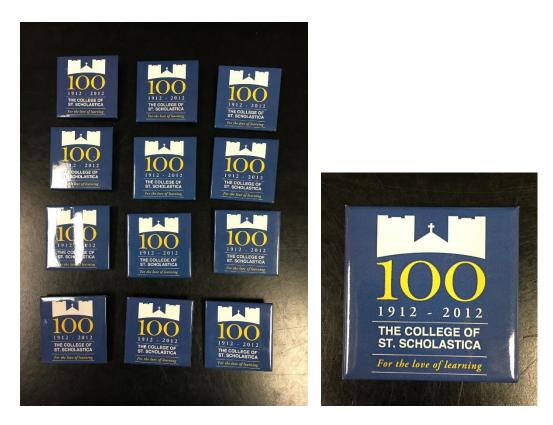

# 2/12 College's Centennial 2012

Realia in Centennial's clamshell:

- 13 Centennial buttons
- 1 Centennial magnet
- 1 Paw print stamp used during kick-off festivities
- 1 Centennial enamel charm
- 3 Centennial enamel pins
- 5 Centennials silver charms -2 pins and 3 for a necklace
- 1 Centennial lanyard for volunteers
- 1 Centennial window cling
- 14 Gold bookmarks given to Sisters in the Monastery by the College

5 Centennials silver charms – 2 pins and 3 for a necklace

Centennial buttons (13)

Centennial magnet (1)

Centennial window cling (1)

Centennial magnetic bookmark (4)

Centennial collapsible water bottles (2)