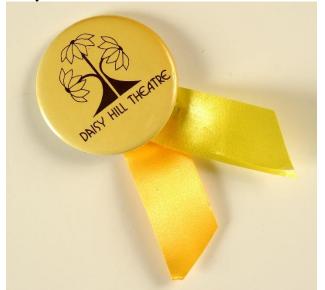

#### **10/22 Communication/Theater Arts Department** Realia:

Daisy Hill Theatre Button

T-shirts promoting the early years of CSS theatre both silk screened by students at CSS

Note explaining the t-shirts