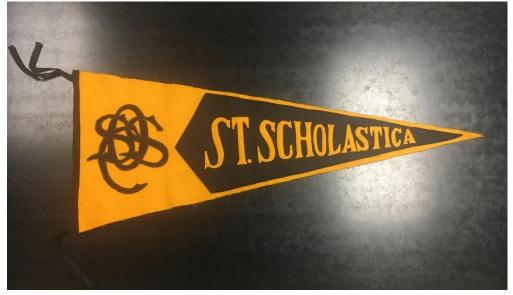

Tower Hall on a Stick for the State Fair (5 of them)

Coin Purse

Cow Bells (4)

Bottle Holder Lanyards (3)

Lanyards (3)

Metal straw with pipe cleaner and bag

Pull Apart Sign with Handles

Homemade Pennants with Original School Colors