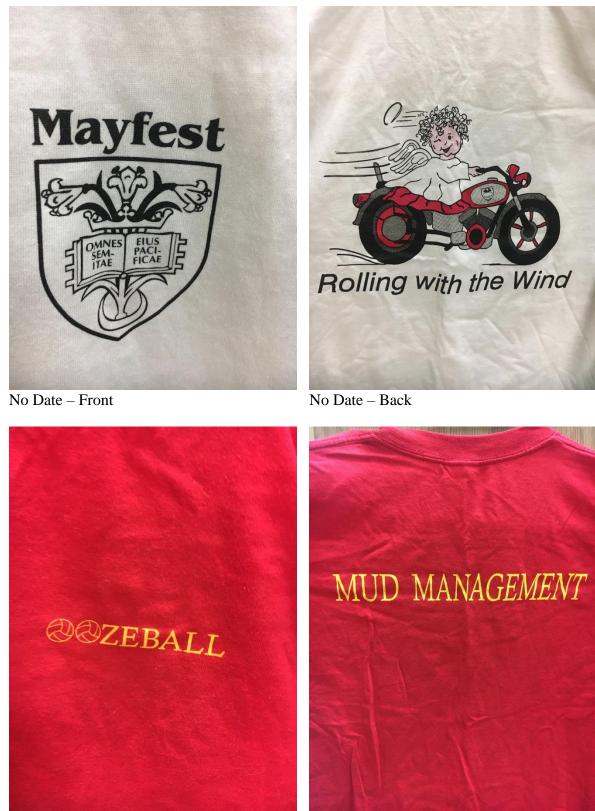

1/2/2025

Mayfest, Reif Run, and Oozeball Shirts (1979-2018)

RUN 1980

1980 – Reif Run

1981 – Mayfest

1981 – Reif Run

1983 – Mayfest

1983 – Mayfest and Reif Run

2022-Front-Mayfest

2022-Back-Mayfest

2023 – Mayfest Tshirt

2023 – Mayfest Sticker

2024 – Mayfest Tshirt

No Date – Front – Oozeball

No Date – Back – Oozeball

Johnny Holmes T-shirts (Usually played at Mayfest or Fallfest) – Files in Mayfest Folder