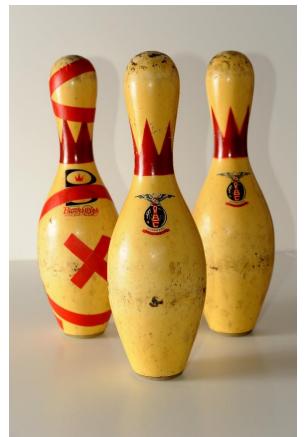

# 11 Bowling Pins

Pair of knit finger gloves with yarn Pompoms attached

Two pom poms given to participants at Cheer Camp led by CSS cheerleaders