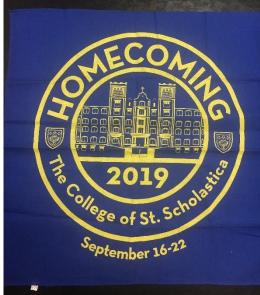

# 18/30/04 Homecoming

Realia:

Beanie with a button on it from the 1967 Homecoming "I'm no Saint"

1980 Homecoming Button

1988 Homecoming Handkerchief

T-shirts for Each Year

1989 – Front

1989 – Back

The College of St. Scholastica Archives Realia Collection

2008 closeup

2010

2014

2015 - for teddy bears given out

2016

2017

# Touchdown Towels (2008-2015, 2023)

Homecoming Bandanas (2010-19, 2023)

- Hold Internet structure of the second

Misc. Realia 2015 Sunglasses (3)

2016 Buttons (4)

2017 Harry Potter Glasses and Quidditch Broom