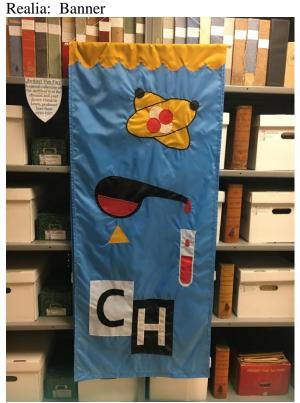

# 10/16 Chemistry

The following symbols are prominent on this banner:

an atom of Helium depicted as 2 electrons orbiting the nucleus of 2 protons and 2 neutrons; the retort - a device used to distill volatiles from liquids and solids - long associated with alchemy, the prescientific experimental art of chemistry. The triangle underneath the retort is still used as a symbol for heat and the test tube represents "science;" the letters C and H in the square boxes are the atomic symbols for carbon and hydrogen, two of the elements necessary for life on earth.