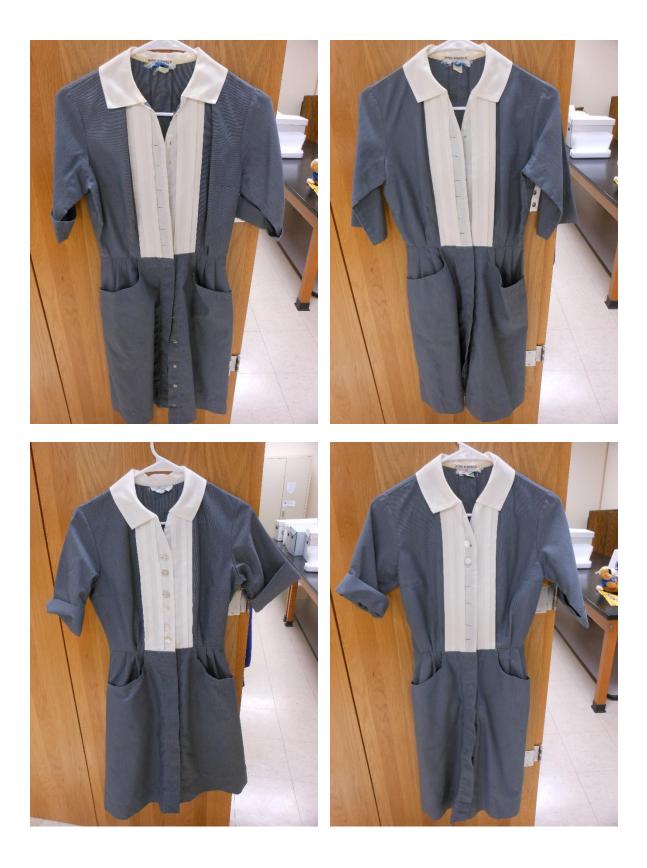

1930s

1940s U.S. Cadet Corps Summer Uniform

U.S. Cadet Nurse Corps 1943-1945

Cadet Corp Button from Uniform

The College of St. Scholastica Archives Realia Collection

1960s

8 from the 1970s

1 Light Blue one that was started to be used in 1975

Helen Fuld Nursing TV Network Blazer

Contemporary Lab Coat

Many Buttons for Uniforms

9 Dolls Dressed in Nursing Uniforms from Different Time Periods

Student Nursing Caps:

Four Flat with TAN printed on them