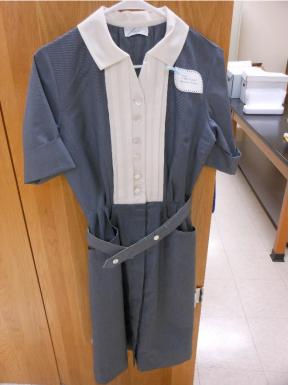

1930s

1940s U.S. Cadet Corps Summer Uniform

U.S. Cadet Nurse Corps 1943-1945

Cadet Corp Button from Uniform

The College of St. Scholastica Archives Realia Collection

1960s

8 from the 1970s

1 Light Blue one that was started to be used in 1975

Helen Fuld Nursing TV Network Blazer

Contemporary Lab Coat

Many Buttons for Uniforms

9 Dolls Dressed in Nursing Uniforms from Different Time Periods

Student Nursing Caps:

Four Flat with TAN printed on them