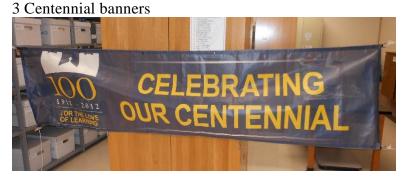

# 2/12 College's Centennial 2012

Realia in Centennial's clamshell:

- 13 Centennial buttons
- 1 Centennial magnet
- 1 Paw print stamp used during kick-off festivities
- 1 Centennial enamel charm
- 3 Centennial enamel pins
- 5 Centennials silver charms -2 pins and 3 for a necklace
- 1 Centennial lanyard for volunteers
- 1 Centennial window cling
- 14 Gold bookmarks given to Sisters in the Monastery by the College