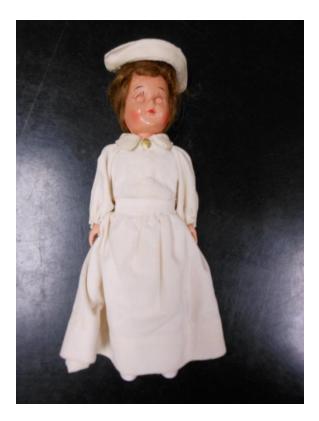

Helen Fuld Nursing TV Network Blazer

Contemporary Lab Coat

Many Buttons for Uniforms

9 Dolls Dressed in Nursing Uniforms from Different Time Periods

Student Nursing Caps:

Four Flat with TAN printed on them