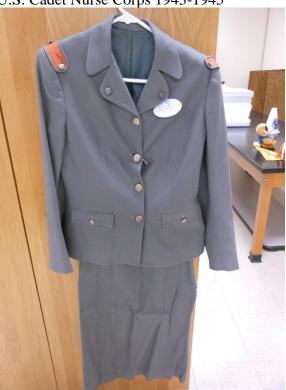

1930s

1940s U.S. Cadet Corps Summer Uniform

U.S. Cadet Nurse Corps 1943-1945

Cadet Corp Button from Uniform

The College of St. Scholastica Archives Realia Collection

1960s

8 from the 1970s

1 Light Blue one that was started to be used in 1975