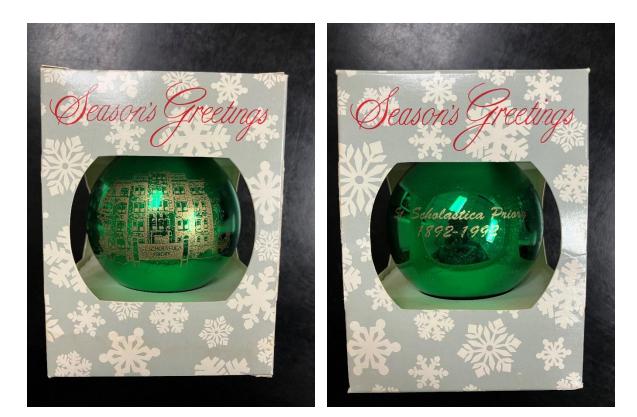

# 13/ Monastery

Realia:

1967 Alleluia record of movie for the 75<sup>th</sup> year of the Saint Scholastica Monastery Priory in Duluth A film by William Grisham and Howard Smith

Candy Jar - "In appreciation from St. Scholastica Priory"

Christmas Ornament - "St. Scholastica Priory 1892-1992"

Monastery Buttons

Values Buttons (10)

Respect Button

The College of St. Scholastica Archives 1/2/2025 Realia Collection

Benedictine Medals with Values (3)