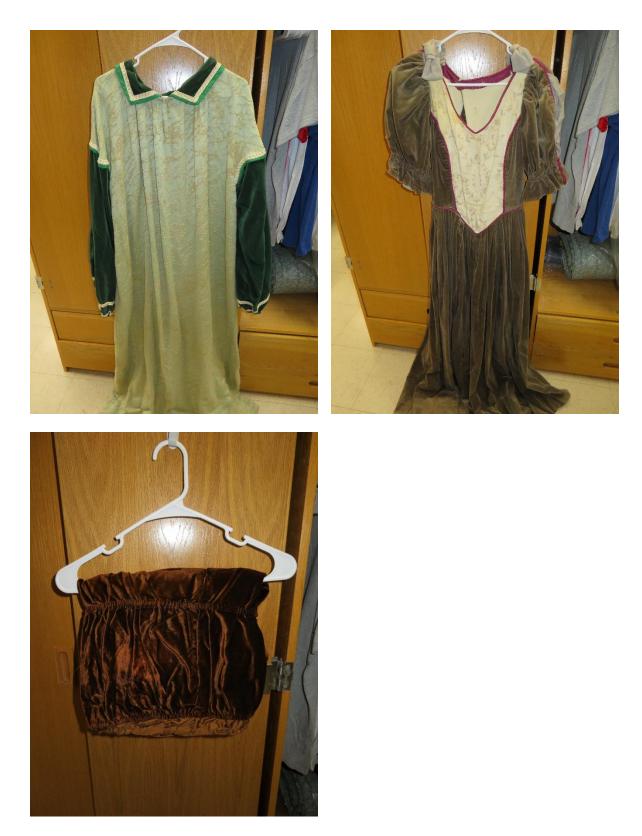

#### 10/61 Music Department

Realia (stored in its separate wooden cabinet):

Wooden Music Lecturn/Podium Carved by Sister Mary Eudes Tims. She was a student here from Dallas, Texas, graduated in 1943 with degrees in sociology and economics, and was a member of the Our Lady of Charity Catholic order. It was formed by Father John Eudes in France in 1641. She also played the trumpet in band here, which perhaps is the musical connection.

Skyline Singers Blazer Jacket

Band shirt

Choir shirt

Music Shirt

The College of St. Scholastica Archives Realia Collection

Renaissance Costumes Including Dresses, Tunics, Shirts, Wraps, Head Coverings, etc.