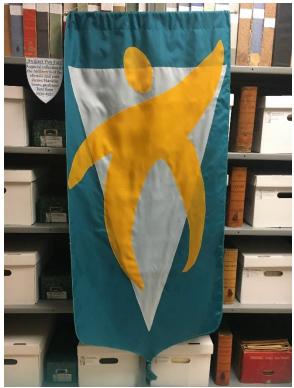

**10/76 Physical Therapy** Realia: Banner

Teal is the official color of the American Physical Therapy Association and the triangle is its official logo. The symbol of the person represents what the profession is about - preventing and rehabilitating movement dysfunction in individuals of all ages.