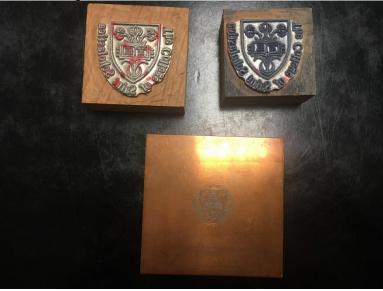

## Metal Stamps with Crest

Rubber Stamp

General Mugs and Cups

Glasses and Candy Jar Given as Favors for Faculty/Staff Appreciation Luncheon

Stone Coasters (2)

Give Aways for the State Fair at the College's Booth, Stickers, Ribbon, Plastic Cup, Ice Scraper, Bookmarks, etc.