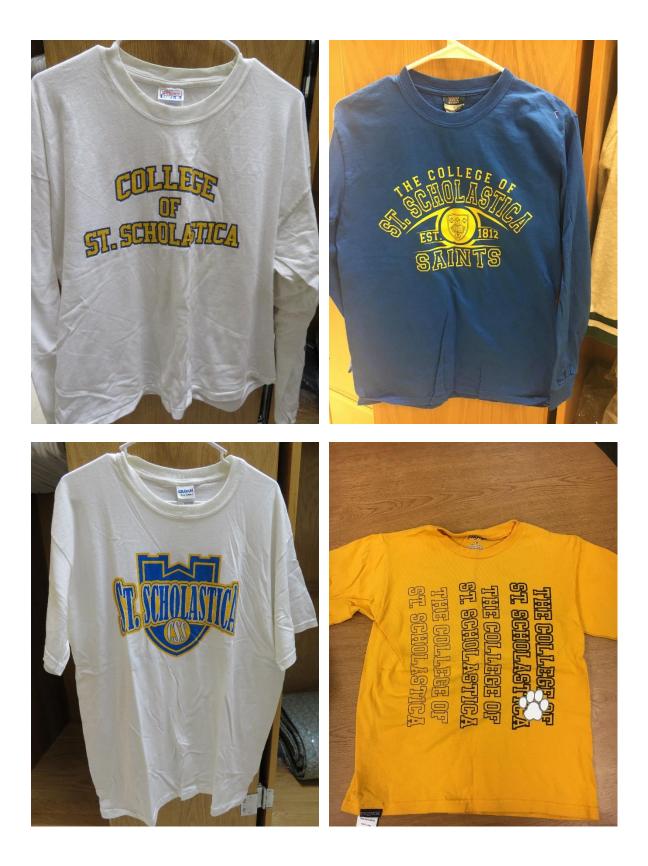

## 6/90 Realia

This contains generic items branded with The College of St. Scholastica both for internal use or gifts and external promotion for events like the State Fair.

Purple/gold scarf (43" long)

#### Table Blanket

Gold and blue baseball style cap with "CSS College of St. Scholastica" worn in Spring 2002 heart walk.

CSS Saints Have Heart Baseball Cap

T-shirts

Sweatshirts

The College of St. Scholastica Archives Realia Collection

## /60 School of Sciences Realia:

Banner

T-shirt

# 8/ Personnel Department

2021 Faculty Staff Institute T-Shirt for Love of Learning Value of the Year