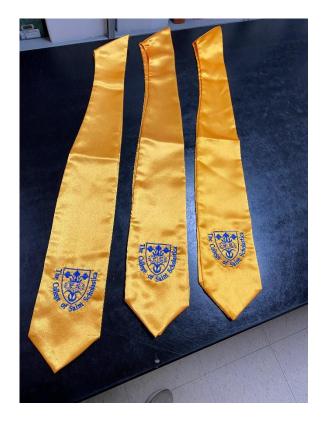

### 2012 Centennial Stole

Three Commencement Stoles

1/2/2025

Two Graduate Hoods

Three Graduation Tassels from 1993, 1995, 1996

iplomas in Diploma Covers and other Commencement Documents

171

1939 Stanbrook Hall High School Diploma