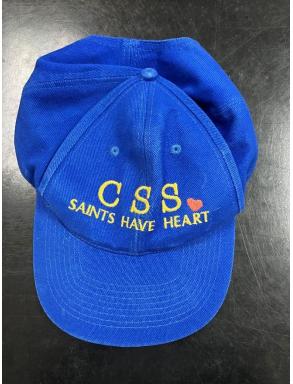

#### Table Blanket

Gold and blue baseball style cap with "CSS College of St. Scholastica" worn in Spring 2002 heart walk.

CSS Saints Have Heart Baseball Cap

T-shirts

Sweatshirts

The College of St. Scholastica Archives Realia Collection