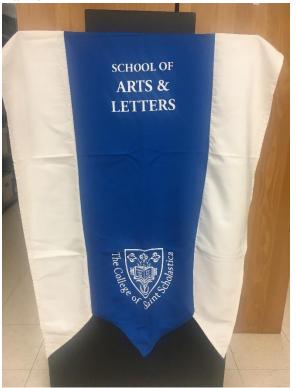

#### **/30 School of Arts and Letters** Realia:

Banner

**/35 Stender School of Business & Technoloy** Realia:

Banners of School before and after it was named Stender in 2019

/**40 School of Education** Realia: