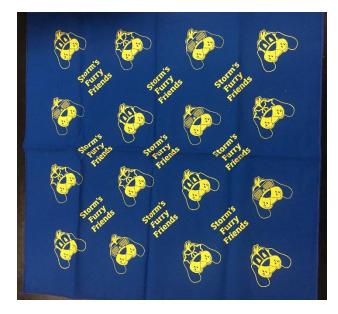

|  |









1964 Diploma







### Staff Shirt



Senior Send Off T-shirts





2006 - Front

2006 – Back





2007-Front

2007 - Back



2011-Front

2011 – Back

**18/25 Storm College Mascot** Realia:

Buttons: Scholastica Saints early Storm (4)

Newer crouching Storm with shield (5 yellow and 1 blue)



Newer Storm with just face (12)



T-shirt

College Sign with Storm



Stuffed Animal St. Bernard with Shorts Made by Heidi Johnson



2021 Storm's Furry Friends Bandana



## **18/30 Residential Life/Housing** Realia: Student Dorm Room Lamp



March 17-22, 1991 Renewal Week Flashlight

1/2/2025



Residence Hall Association (RHA) House Squishy



18/30/01 Mayfest

Realia:

"I looked for Al-Bob" Bumper Sticker (usually searched for Al-Bob as part of Mayfest)



1/2/2025



Mayfest, Reif Run, and Oozeball Shirts (1979-2018)

RUN 1980

1980 – Reif Run



1981 – Mayfest



1981 – Reif Run



1983 – Mayfest

1983 – Mayfest and Reif Run





1984 – Mayfest

1984 – Mayfest







1986 – Reif Run



1987 – Mayfest

1987 – Reif Run







1988 – Front – Reif Run



1988 – Back – Reif Run

1989-Front-Mayfest



1989 - Back - Mayfest



1989 - Reif Run



1990 - Mayfest and Reif Run



1991 - Reif Run and Mayfest



1992 - Front - Mayfest

1992 - Back - Mayfest



19