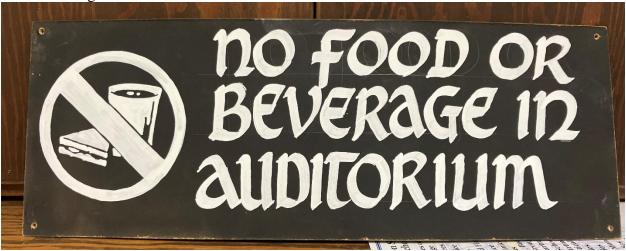

#### **20/20/13 Science Building (1969-)** Auditorium Sign

20/20/15 Groves (1972), Pines (1973) and other Apartment Buildings