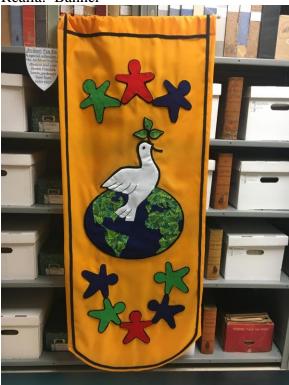

# 10/46 Honors Program

Realia: Bag

10/49 Languages and International Studies (LIS) Department also known as Global, Cultural, and Language Studies

Realia: Banner

The white dove of peace represents the ultimate mission of this interdisciplinary program which is to provide a foundation for peaceful co-existence through knowledge and understanding of one another. The vibrant green and blue hues of the globe emphasize the importance of environmental stewardship between nations and the multi-colored figures below remind us of our basic equality as well as our individual differences.