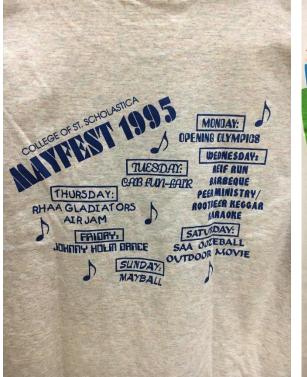

1/2/2025

Mayfest, Reif Run, and Oozeball Shirts (1979-2018)

RUN 1980

1980 – Reif Run

1981 – Mayfest

1981 – Reif Run

1983 – Mayfest

1983 – Mayfest and Reif Run

1993 – Front – Reif Run

1993 – Back – Reif Run

BUESTO

1994 – Reif Run

1995 - Front - Mayfest

1995 - Back - Mayfest

1995 – Reif Run

1996 - Front - Reif Run