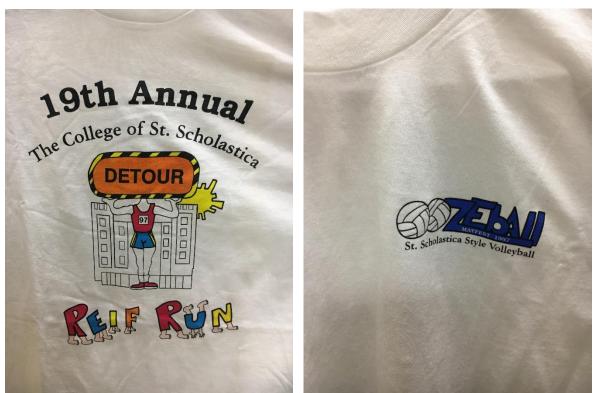

1/2/2025

Mayfest, Reif Run, and Oozeball Shirts (1979-2018)

RUN 1980

1980 – Reif Run

1981 – Mayfest

1981 – Reif Run

1983 – Mayfest

1983 – Mayfest and Reif Run

1984 – Mayfest

1984 – Mayfest

1986 – Reif Run

1987 – Mayfest

1987 – Reif Run

1988 – Front – Reif Run

1988 – Back – Reif Run

1989-Front-Mayfest