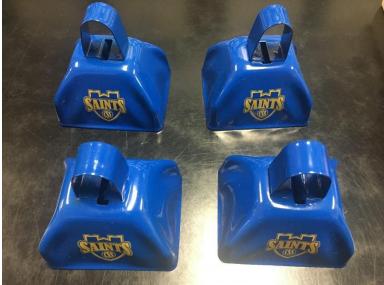

Tower Hall on a Stick for the State Fair (5 of them)

Coin Purse

Cow Bells (4)

Bottle Holder Lanyards (3)

Lanyards (3)

Metal straw with pipe cleaner and bag

Pull Apart Sign with Handles

Homemade Pennants with Original School Colors