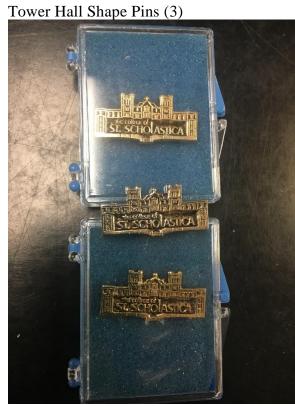

Two of this one:

2021 Pennant

Saints Flag

Banner

Tower Hall Desk Clock

Folder for Paper

College Crest Pin Circle Pins (6)

College Crest-shaped Pins (3)