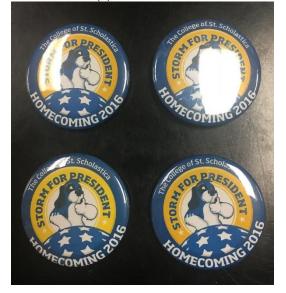

## 15/10/07 Hockey

Realia: Button commercrating its inaugural season in 2010-11

15/20 Men's Intercollegiate Athletics 15/20/01 Basketball Realia:

Alumni Basketball 2012-13

Realia:

1973-74 Saints Booster Button (4)

# Touchdown Towels (2008-2015, 2023)

Homecoming Bandanas (2010-19, 2023)

- Hold Internet structure of the second

Misc. Realia 2015 Sunglasses (3)

2016 Buttons (4)

2017 Harry Potter Glasses and Quidditch Broom