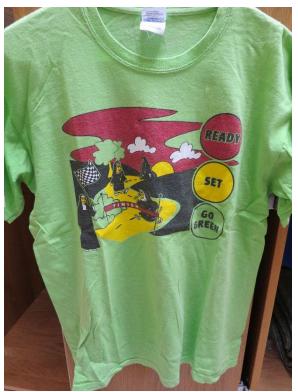

## **18/30 Residential Life/Housing** Realia: Student Dorm Room Lamp

March 17-22, 1991 Renewal Week Flashlight

1/2/2025

Residence Hall Association (RHA) House Squishy

18/30/01 Mayfest

Realia:

"I looked for Al-Bob" Bumper Sticker (usually searched for Al-Bob as part of Mayfest)