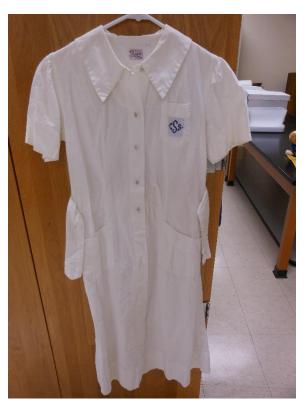

## **10/64 Nursing Department**

Realia (stored in its separate wooden cabinet except where noted):

Glass Slides (Stored in wooden cabinet on wall. Also have projector in Archives that can show these next to cabinet on bench.)

2 Filmstrips – Helen Fuld

Student Nursing Uniforms:

4 Blue Wool Capes (1 with blue bottons, 1 with brass buttons, and 2 with Minnesota State Seal buttons) and 1 Green Wool Cape

Collar Closeup of St. M. H. for Saint Mary's Button Closeup of Seal of Minnesota Hospital

1930s

1940s U.S. Cadet Corps Summer Uniform

U.S. Cadet Nurse Corps 1943-1945

Cadet Corp Button from Uniform

The College of St. Scholastica Archives Realia Collection

1960s

8 from the 1970s

1 Light Blue one that was started to be used in 1975

Helen Fuld Nursing TV Network Blazer

Contemporary Lab Coat

Many Buttons for Uniforms

9 Dolls Dressed in Nursing Uniforms from Different Time Periods

Student Nursing Caps:

Four Flat with TAN printed on them