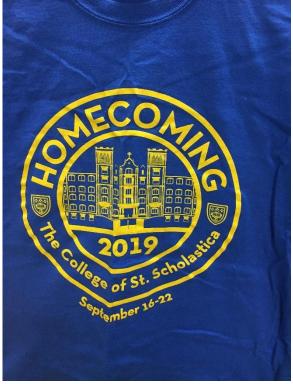

# 18/30/04 Homecoming

Realia:

Beanie with a button on it from the 1967 Homecoming "I'm no Saint"

1980 Homecoming Button

1988 Homecoming Handkerchief

T-shirts for Each Year

1989 – Front

1989 – Back

The College of St. Scholastica Archives Realia Collection

2008 closeup

2010

2014

2015 - for teddy bears given out

2016

2017