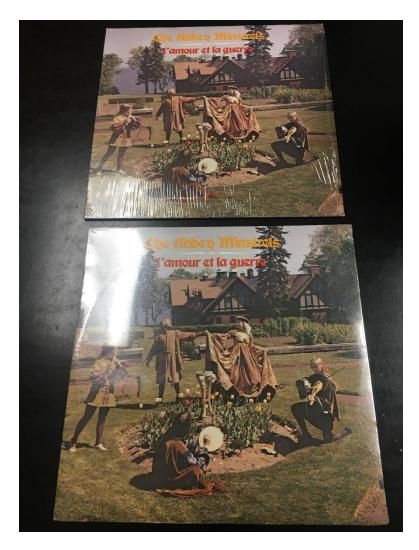

1976 The Abbey Minstrels "L'Amour et la guerre" (2)

1972? Poster for Mod Minstrels USO Tour (They went on USO tours in 1970 and 1972)

Sister Monica Laughlin's Pitch Pipe