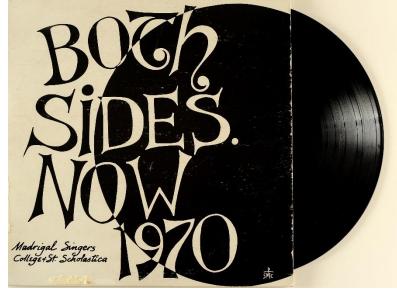

1963 Skyline Singers (1)

1969 Madrigal Singers "Both Sides Now" Album (2)

1970 Madrigal Singers "Both Sides Now" Album (1)

1972 Mod Minstrels "Celebrate" Album (1)

1974 The Abbey Minstrels "Pipe And Sing" Album (1)