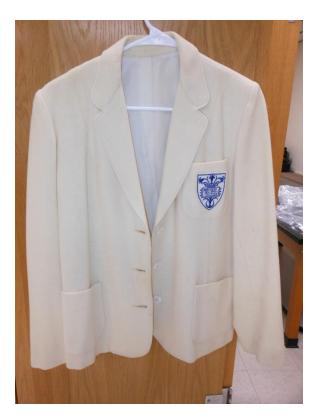

Skyline Singers Blazer Jacket

Band shirt

Choir shirt

Music Shirt

The College of St. Scholastica Archives Realia Collection

Renaissance Costumes Including Dresses, Tunics, Shirts, Wraps, Head Coverings, etc.