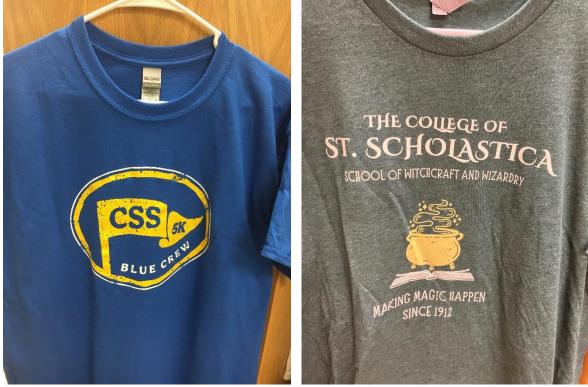

2009

Swanny Run (2008, 2009, and 2010 – sometimes part of Fallfest and sometimes part of Homecoming) Realia:

The College of St. Scholastica Archives Realia Collection

Harry Potter Week (2020, 2021, 2023)

2021 Front

2021 Back

2021 5K Blue Crew Run (part of week)

2023 Front