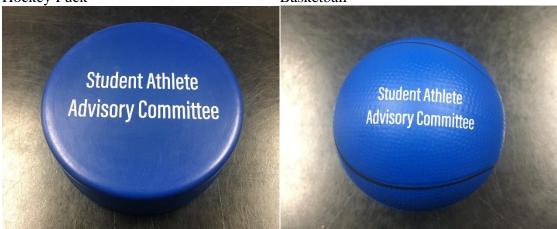

# **15/ Athletic Department**

Realia: Window Cling

Stress Balls Given out during Quarantine 2021 Hockey Puck Basketball

Generic Athletic Jersey

Front

Back

Men's Letter Jacket donated by Joe Wickland

White plastic megaphone with the St. Bernard logo