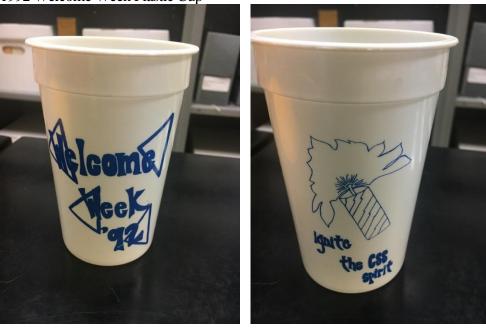

Bener Mailyn Clas of Fall #19/29 Orton biton freshnin Hat to now all reck Migin 2 Motos Prosticum Class anna - 2003 -1973 Spring

1992 Welcome Week Plastic Cup

The College of St. Scholastica Archives Realia Collection