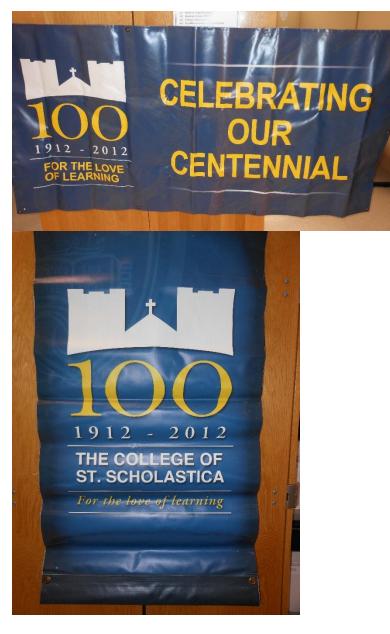

# 2/12 College's Centennial 2012

Realia in Centennial's clamshell:

- 13 Centennial buttons
- 1 Centennial magnet
- 1 Paw print stamp used during kick-off festivities
- 1 Centennial enamel charm
- 3 Centennial enamel pins
- 5 Centennials silver charms -2 pins and 3 for a necklace
- 1 Centennial lanyard for volunteers
- 1 Centennial window cling
- 14 Gold bookmarks given to Sisters in the Monastery by the College