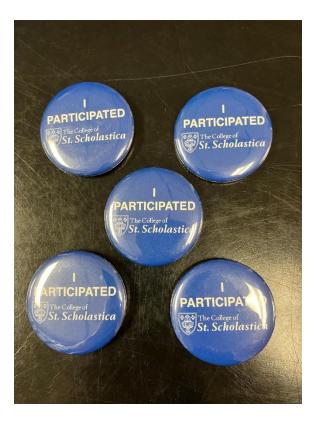

# Charging Station

**19/20 Office of Planned Giving** Realia:

1 T-shirt for Give to CSS Day

March 23, 2017 Give to CSS Day Button (1)

Annual Fund "I Participated" Buttons (5)

Vehicle Stickers

19/20/05 Sister Agnes Somers Society