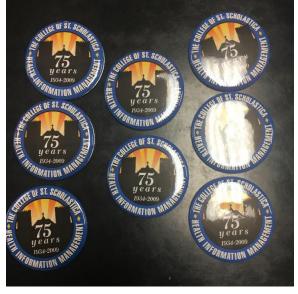

2 Plates for 50<sup>th</sup> Anniversay (1928-1978)

Button for the Medical Record Administration 50th Anniversary (1934-1984)

Buttons for the 75<sup>th</sup> Anniversary (1934-2009)