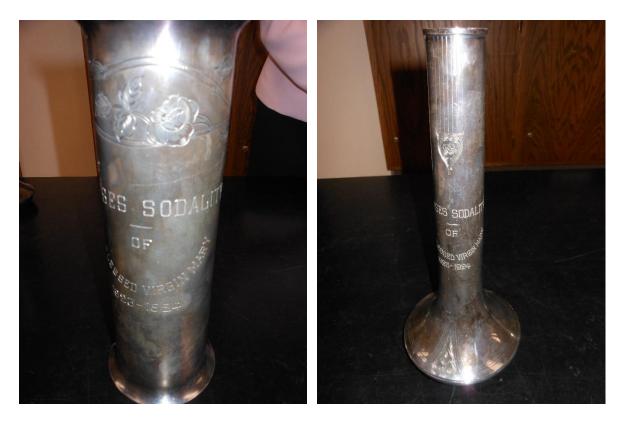

## 2 Home Visit Bags

1/2/2025

114

Stethoscope

Scissors and Tweezers

Many Glass Syringes of Different Kinds

Mortar and Pestle

2 Sodality of the Blessed Virgin Mary Silver Vases