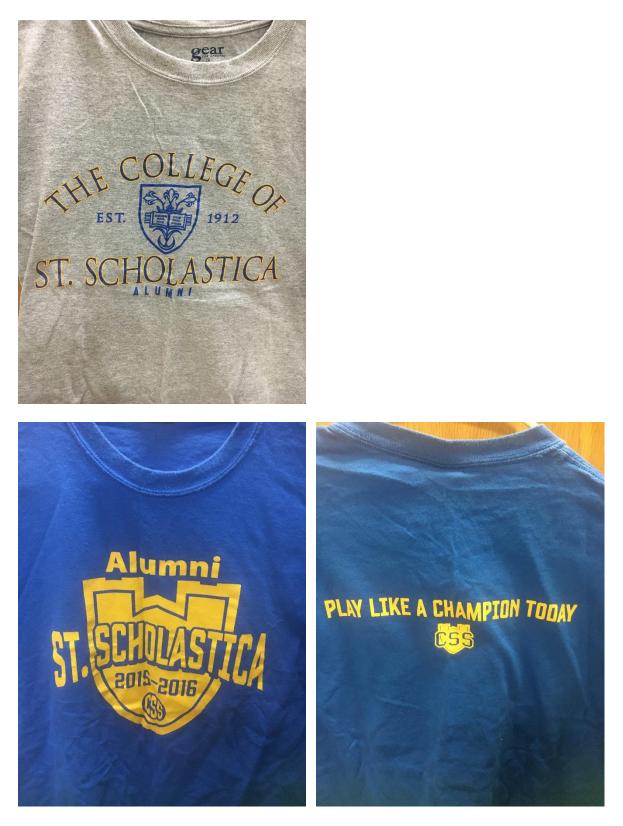

#### Table Blanket

Gold and blue baseball style cap with "CSS College of St. Scholastica" worn in Spring 2002 heart walk.

CSS Saints Have Heart Baseball Cap

T-shirts

Sweatshirts

The College of St. Scholastica Archives Realia Collection

# 8/ Personnel Department

2021 Faculty Staff Institute T-Shirt for Love of Learning Value of the Year

## /60 School of Sciences Realia:

Banner

T-shirt