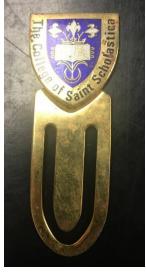

# 2/12 College's Centennial 2012

Realia in Centennial's clamshell:

- 13 Centennial buttons
- 1 Centennial magnet
- 1 Paw print stamp used during kick-off festivities
- 1 Centennial enamel charm
- 3 Centennial enamel pins
- 5 Centennials silver charms -2 pins and 3 for a necklace
- 1 Centennial lanyard for volunteers
- 1 Centennial window cling
- 14 Gold bookmarks given to Sisters in the Monastery by the College