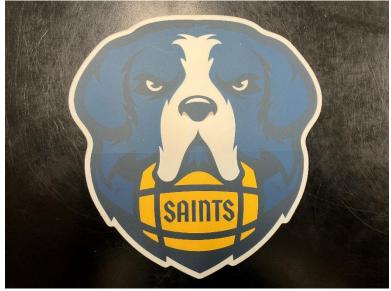

**18/25 Storm College Mascot** Realia:

Buttons: Scholastica Saints early Storm (4)

Newer crouching Storm with shield (5 yellow and 1 blue)

Newer Storm with just face (12)

T-shirt

College Sign with Storm

Stuffed Animal St. Bernard with Shorts Made by Heidi Johnson