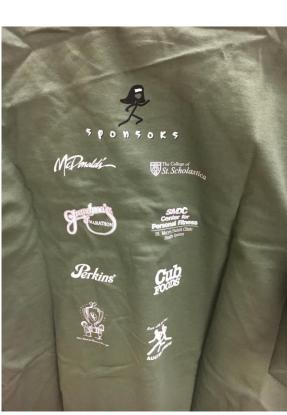

1/2/2025

Mayfest, Reif Run, and Oozeball Shirts (1979-2018)

RUN 1980

1980 – Reif Run

1981 – Mayfest

1981 – Reif Run

1983 – Mayfest

1983 – Mayfest and Reif Run

2001 – Back – Reif Run

2002 – Front – Reif Run

2002 – Back – Reif Run

2003 – Front – Reif Run

2003 – Back – Reif Run

2000s?-Oozeball

2004 – Mayfest

2004 – Reif Run