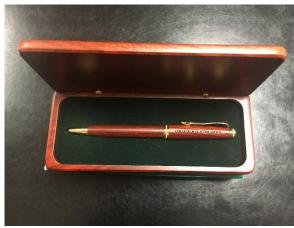

# Gold Foil Stickers

Laminated Stickers

Pens (13)

(2 of this one)

Teddy Bears (2)

Letter Openers (2 with wooden handles and 1 metal with case from Sister Timothy Kirby)

Pens in Wooden Cases (2 cases without pens, 2 complete with boxes and 1 larger complete)