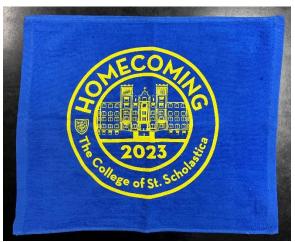

# 18/30/04 Homecoming

Realia:

Beanie with a button on it from the 1967 Homecoming "I'm no Saint"

1980 Homecoming Button

1988 Homecoming Handkerchief

T-shirts for Each Year

1989 – Front

1989 – Back

The College of St. Scholastica Archives Realia Collection

2008 closeup

2010

2014

2015 - for teddy bears given out

2016

2017