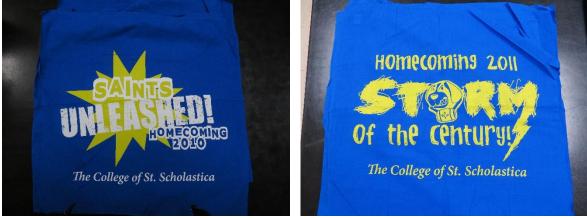

# 18/30/04 Homecoming

Realia:

Beanie with a button on it from the 1967 Homecoming "I'm no Saint"

1980 Homecoming Button

1988 Homecoming Handkerchief

T-shirts for Each Year

1989 – Front

1989 – Back

The College of St. Scholastica Archives Realia Collection

2008 closeup

2010

2014

2015 - for teddy bears given out

2016

2017