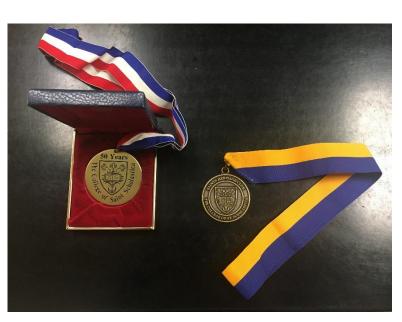

### **2/10 Historical and Descriptive Materials** Realia:

75<sup>th</sup> anniversary silver poster in 1987 all school photo in front of Tower Hall (many copies)

75<sup>th</sup> anniversary pin 1912-1987

75<sup>th</sup> anniversary metal magnets 1915-1987 (3)

75<sup>th</sup> anniversary marble paperweights 1915-1987 (8)

Buttons Announcing America's Best Colleges According to U. S. News and World Report Ranked a Top Ten Regional Midwestern Liberal Arts College

**2/20/02 College Presidents** Realia:

Presidential Medallions Designed by Sister Constantina Kakonyi Worn at Inauguration, Graduations, Convocations, and Other Formal Occasions 1 complete with chain and coloration 4 plain silver without chains