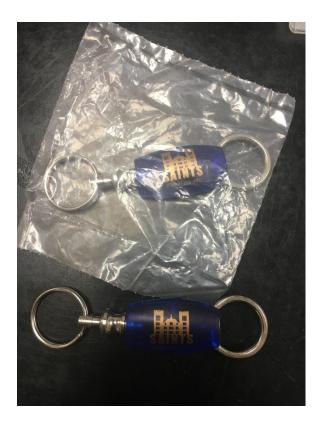

**19/50 Alumni Office** Realia: T-shirts

Keychains (2)

Cup Organizer

Luggage Tags (2)

Tower Hall Flash Drive (1)

The College of St. Scholastica Archives Realia Collection 254

Bags (2)

Pens (4)