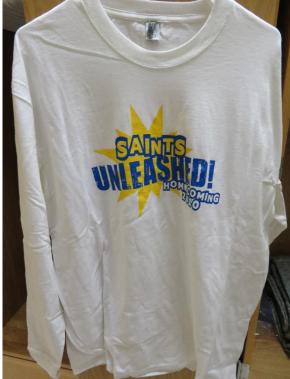

# 18/30/04 Homecoming

Realia:

Beanie with a button on it from the 1967 Homecoming "I'm no Saint"

1980 Homecoming Button

1988 Homecoming Handkerchief

T-shirts for Each Year

1989 – Front

1989 – Back