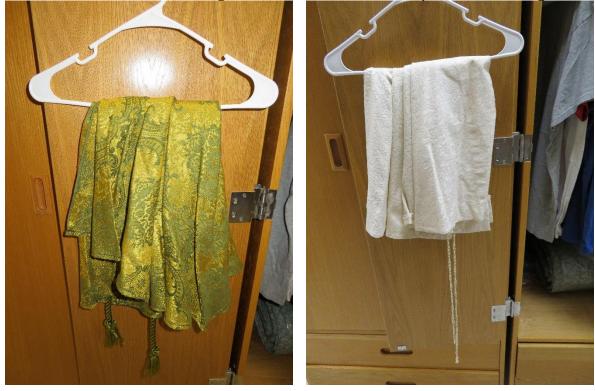

#### 10/61 Music Department

Realia (stored in its separate wooden cabinet):

Wooden Music Lecturn/Podium Carved by Sister Mary Eudes Tims. She was a student here from Dallas, Texas, graduated in 1943 with degrees in sociology and economics, and was a member of the Our Lady of Charity Catholic order. It was formed by Father John Eudes in France in 1641. She also played the trumpet in band here, which perhaps is the musical connection.

Skyline Singers Blazer Jacket

Band shirt

Choir shirt

Music Shirt

The College of St. Scholastica Archives Realia Collection

Renaissance Costumes Including Dresses, Tunics, Shirts, Wraps, Head Coverings, etc.