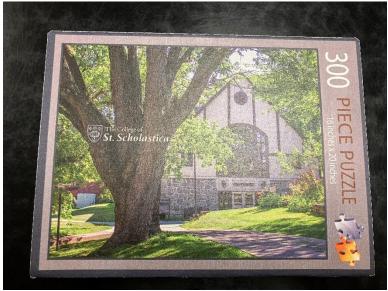

#### **20/20/05 Tower Hall (1909-1928)** Realia:

Bluestone (Gabbro Rock) from Quarry Used for Tower Hall and Gymnasium/Theatre

Bell that used to be in a hallway in Tower Hall and run for class times

**20/20/07 Gymnasium/Theatre (1921)** Puzzle

**20/20/09 Chapel of Our Lady Queen of Peace/Library (1938)** Puzzle

20/20/11 Somers Hall (1964)