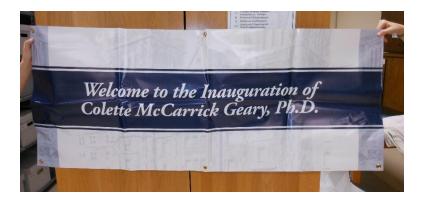

Gifts Given to President Goodwin and the College from Russia and China (stored on top shelf in wooden cabinet on wall)

2/20/02/12 Dr. Colette McCarrick Geary (2016-) Realia: Oct. 14, 2016 Inauguration Poster

Oct. 14, 2016 Inauguration Gold Medal Bookmark Given out to Guests (2)

2/20/15 President's Dinner Realia: 1984 President's Dinner Ceramic Tile

2004 President's Dinner Magnet