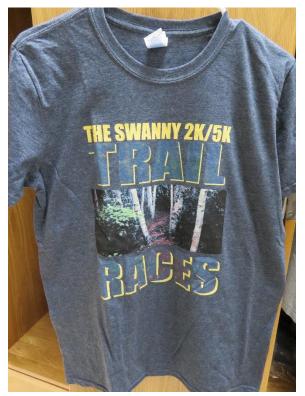

2009

Swanny Run (2008, 2009, and 2010 – sometimes part of Fallfest and sometimes part of Homecoming) Realia:

The College of St. Scholastica Archives Realia Collection

Harry Potter Week (2020, 2021, 2023)