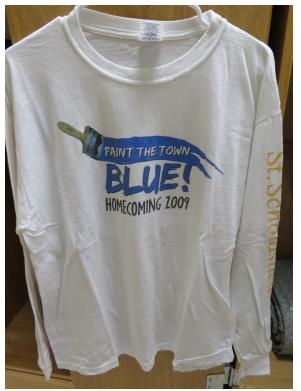

# 18/30/04 Homecoming

Realia:

Beanie with a button on it from the 1967 Homecoming "I'm no Saint"

1980 Homecoming Button

1988 Homecoming Handkerchief

T-shirts for Each Year

1989 – Front

1989 – Back