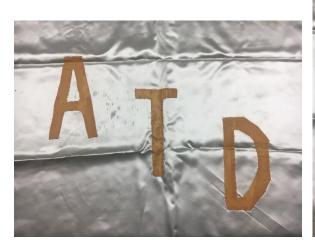

Alpha Tau Delta Silk Banner with Hand Sewn ATD letters in gold

Alpha Tau Delta Letter Pins

Sigma Theta Tau Chapter Community Service Start Recognition Button and Explanation