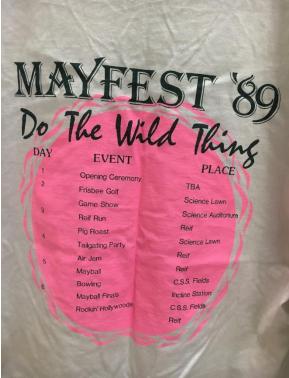

## **18/30 Residential Life/Housing** Realia: Student Dorm Room Lamp

March 17-22, 1991 Renewal Week Flashlight

1/2/2025

Residence Hall Association (RHA) House Squishy

18/30/01 Mayfest

Realia:

"I looked for Al-Bob" Bumper Sticker (usually searched for Al-Bob as part of Mayfest)

1/2/2025

Mayfest, Reif Run, and Oozeball Shirts (1979-2018)

RUN 1980

1980 – Reif Run

1981 – Mayfest

1981 – Reif Run

1983 – Mayfest

1983 – Mayfest and Reif Run

1984 – Mayfest

1984 – Mayfest

1986 – Reif Run

1987 – Mayfest

1987 – Reif Run

1988 – Front – Reif Run

1988 – Back – Reif Run

1989-Front-Mayfest

1989 - Back - Mayfest

1989 - Reif Run

1990 - Mayfest and Reif Run

1991 - Reif Run and Mayfest

1992 - Front - Mayfest

1992 - Back - Mayfest

1992 - Reif Run

1993 – Mayfest