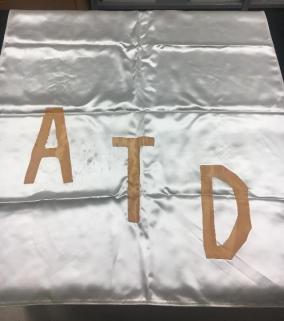

Alpha Tau Delta Silk Banner with Hand Sewn ATD letters in gold

Alpha Tau Delta Letter Pins

Sigma Theta Tau Chapter Community Service Start Recognition Button and Explanation