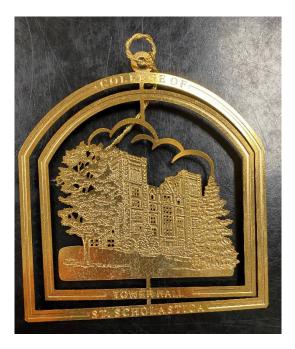

#### **20/20/05 Tower Hall (1909-1928)** Realia:

Bluestone (Gabbro Rock) from Quarry Used for Tower Hall and Gymnasium/Theatre

Bell that used to be in a hallway in Tower Hall and run for class times

**20/20/07 Gymnasium/Theatre (1921)** Puzzle