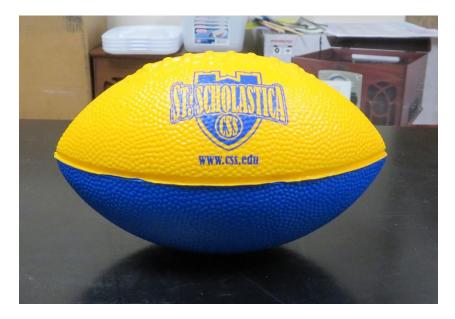

Football hat worn by Sister Mary Jean Tuttle in the parade for the first Homecoming with Football in 2008

1/2/2025

Medal for being a Division III NCAA Participant.

Foam Footballs in the College's school colors (3)