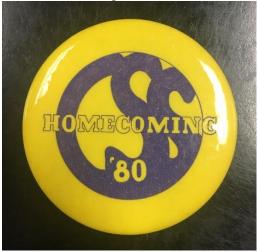

# 18/30/04 Homecoming

Realia:

Beanie with a button on it from the 1967 Homecoming "I'm no Saint"

1980 Homecoming Button

1988 Homecoming Handkerchief

T-shirts for Each Year

1989 – Front

1989 – Back