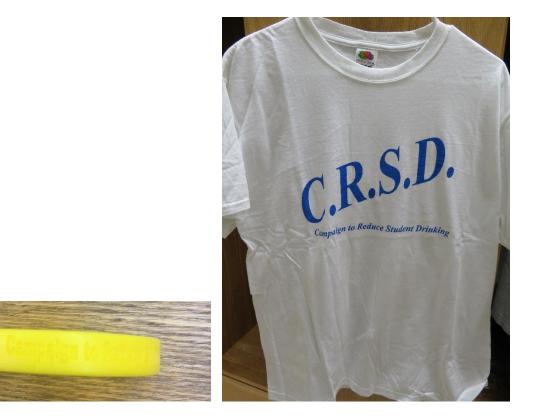

Parents Weekend Button

Campaign To Reduce Student Drinking Wristband and T-shirt

STUR-D (Students Teaching and Understanding Responsible Decisions) Keychain

**18/15 College Bookstore/Saints Shop** Realia: Plastic Bags