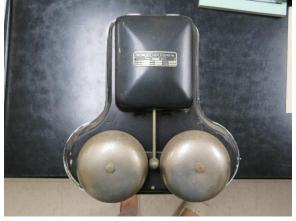

#### **20/20/05 Tower Hall (1909-1928)** Realia:

Bluestone (Gabbro Rock) from Quarry Used for Tower Hall and Gymnasium/Theatre

Bell that used to be in a hallway in Tower Hall and run for class times

**20/20/07 Gymnasium/Theatre (1921)** Puzzle