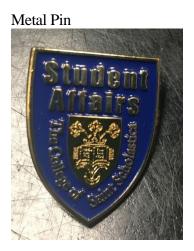

# 18/ Student Affairs Office

Realia:

Generic Student Affairs Shirts and Button

2023 Be Bold and Benedictine Tshirt Front

Back

Game Board Made Out of a Sheet Used for Student Activity

Realia for Parents 1 blue and 1 pink wrist bands "PRG Proud Student Parent"