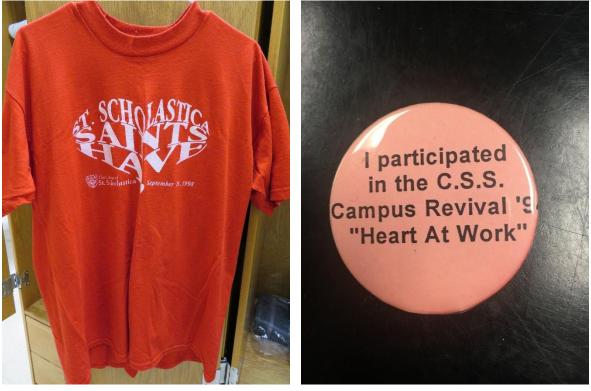

#### Table Blanket

Gold and blue baseball style cap with "CSS College of St. Scholastica" worn in Spring 2002 heart walk.

CSS Saints Have Heart Baseball Cap

T-shirts

Sweatshirts

The College of St. Scholastica Archives Realia Collection