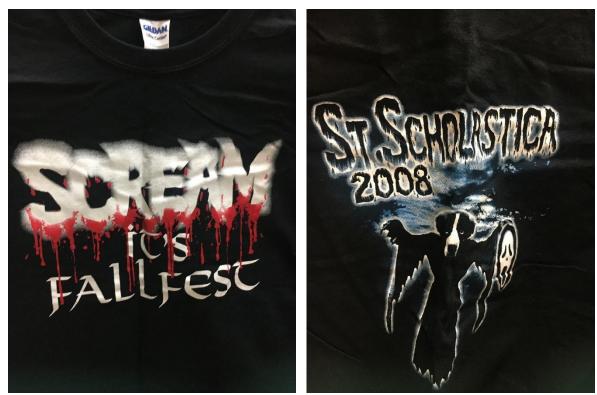

18/30/03 Fallfest, Harry Potter Week

Realia: T-shirts

1994 - Front

1994 - Back

1997 – Front

1997 - Back

2003 - Front

2003 - Back

2009

Swanny Run (2008, 2009, and 2010 – sometimes part of Fallfest and sometimes part of Homecoming) Realia:

The College of St. Scholastica Archives Realia Collection

Harry Potter Week (2020, 2021, 2023)