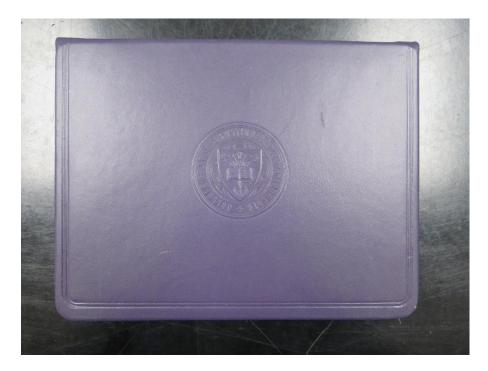

### 2012 Centennial Stole

Three Commencement Stoles

1/2/2025

Two Graduate Hoods

Three Graduation Tassels from 1993, 1995, 1996

iplomas in Diploma Covers and other Commencement Documents

171

1939 Stanbrook Hall High School Diploma