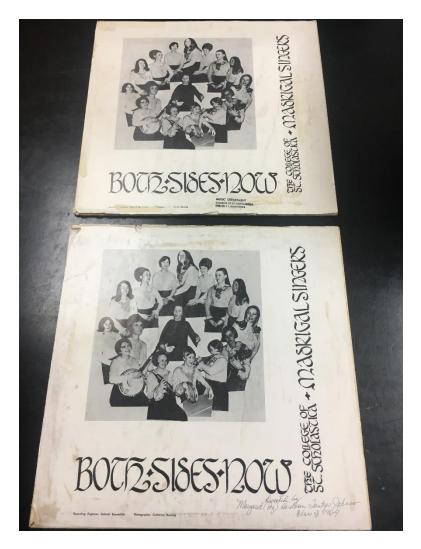

1963 Skyline Singers (1)

1969 Madrigal Singers "Both Sides Now" Album (2)

1970 Madrigal Singers "Both Sides Now" Album (1)

1972 Mod Minstrels "Celebrate" Album (1)

1974 The Abbey Minstrels "Pipe And Sing" Album (1)