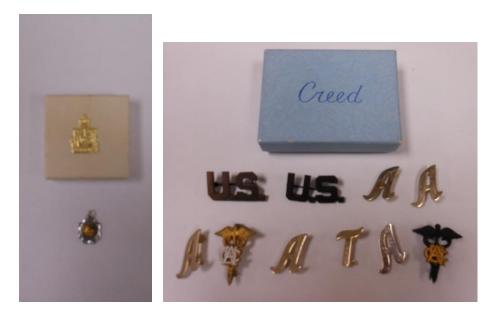

## /50 School of Health Sciences

The College of St. Scholastica Archives Realia Collection

Realia:

**9/55 School of Nursing** Realia:

Banner

Pin

Tower Hall Flash Drive (1)

## **10/64 Nursing Department**

Realia (stored in its separate wooden cabinet except where noted):

Glass Slides (Stored in wooden cabinet on wall. Also have projector in Archives that can show these next to cabinet on bench.)

Alpha Tau Delta Silk Banner with Hand Sewn ATD letters in gold

Alpha Tau Delta Letter Pins

Sigma Theta Tau Chapter Community Service Start Recognition Button and Explanation

#### Various Pins and Patches

Many Florence Nightingale Lamps in 3 Kinds Plus Candles

5 Nursing T-shirts and 1 Sweatshirt

The apricot colored background signifies the study of the profession. The top symbol - the Benedictine Cross, modified from the cross on the Jubilee medal of St. Benedict - is a replica of the pin given to graduates of the program. The lamp signifies the Nightingale lamp – the symbol most closely associated