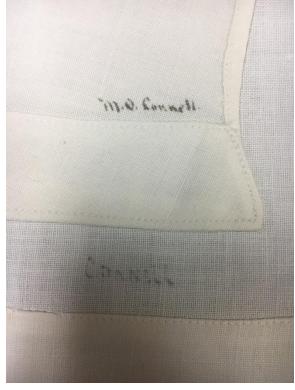

One flat with a comb sewn on it

Two flat with M. O. Connell and Connell printed on them

Three with one button in the back

according to Mary Tanner)

Three with two buttons in the back (late 1960s

One Cap

One Bonnet

Three white collars - two of a smaller size with Miss O'Connell on one of the smaller ones

Student Nursing Uniform Aprons:

Three of one style