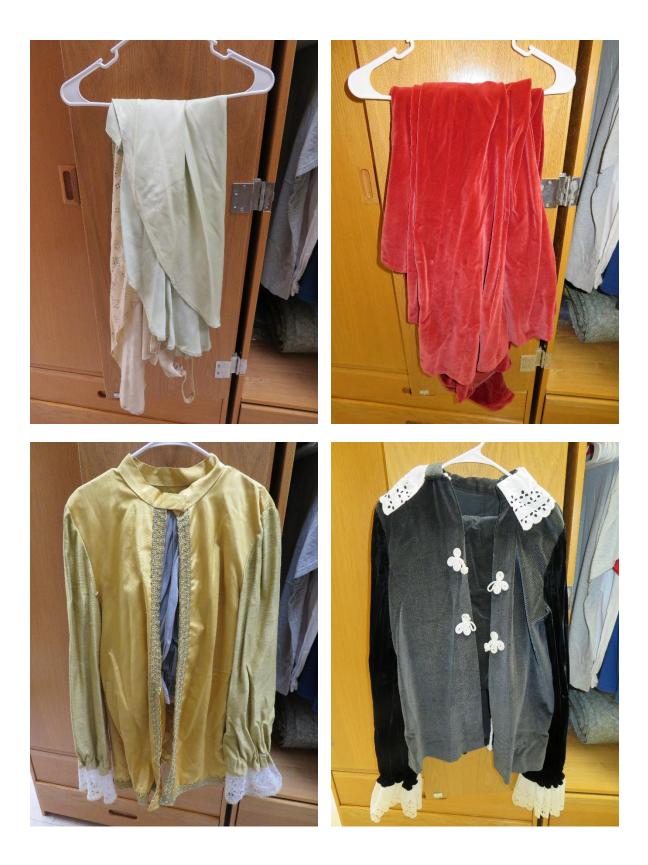

#### 10/61 Music Department

Realia (stored in its separate wooden cabinet):

Wooden Music Lecturn/Podium Carved by Sister Mary Eudes Tims. She was a student here from Dallas, Texas, graduated in 1943 with degrees in sociology and economics, and was a member of the Our Lady of Charity Catholic order. It was formed by Father John Eudes in France in 1641. She also played the trumpet in band here, which perhaps is the musical connection.

Skyline Singers Blazer Jacket

Band shirt

Choir shirt

Music Shirt

The College of St. Scholastica Archives Realia Collection

Renaissance Costumes Including Dresses, Tunics, Shirts, Wraps, Head Coverings, etc.