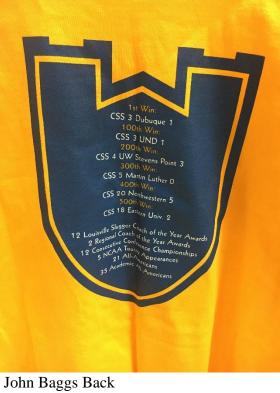

1973-74 Saints Booster Button (4)



1974-75 Saints Booster Button (4)



1975 NAIA National Hockey Championships Button (2)

The College of St. Scholastica Archives Realia Collection



1976 NAIA National Hockey Championships Button



1977 10<sup>th</sup> Annual NAIA National Hockey Tournament Button (2)



Hockey Pin with early logo of blond, angry angel playing hockey as a "Saint"



Hockey jersey donated by Joe Wickland with early logo of blond, angry angel playing hockey as a "Saint"

1/2/2025



**15/20/05 Baseball** Realia: Foam Baseball



Sweatshirt for Baseball donated by Mary Tanner – it was given to her by some baseball players she had had in class in thanks for her kindness and flexibility she showed them working with their baseball schedule and missing nursing classes.





John Baggs Front

## 15/20/06 Football

Realia:

1 t-shirt touting that the football team was undefeated since 1912 when the College began because it hadn't had a football team until 2008



Team Ball with the Players' Signatures



Football hat worn by Sister Mary Jean Tuttle in the parade for the first Homecoming with Football in 2008

1/2/2025



Medal for being a Division III NCAA Participant.



Foam Footballs in the College's school colors (3)

1/2/2025



**15/40 Intramural Athletics and Phy. Ed.** Realia:

Uniform worn for physical education donated by alumnae Jean McCallum, whose name is embroidered on the uniform



# 11 Bowling Pins







Pair of knit finger gloves with yarn Pompoms attached



Two pom poms given to participants at Cheer Camp led by CSS cheerleaders

# 16/ St