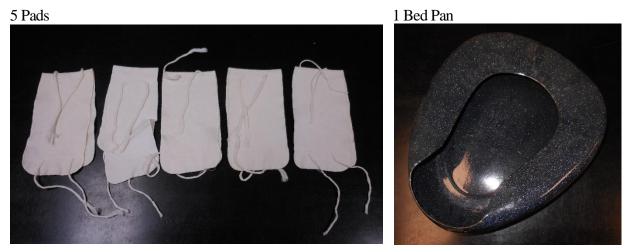

## 2 Home Visit Bags

1/2/2025

114

Stethoscope

Scissors and Tweezers

Many Glass Syringes of Different Kinds

Mortar and Pestle

2 Sodality of the Blessed Virgin Mary Silver Vases