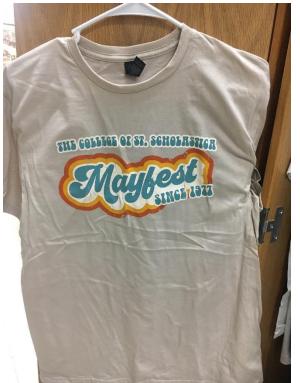

2022-Front-Mayfest

2022-Back-Mayfest

2023 – Mayfest Tshirt

2023 – Mayfest Sticker

2024 – Mayfest Tshirt

No Date – Front – Oozeball

No Date – Back – Oozeball

Johnny Holmes T-shirts (Usually played at Mayfest or Fallfest) – Files in Mayfest Folder