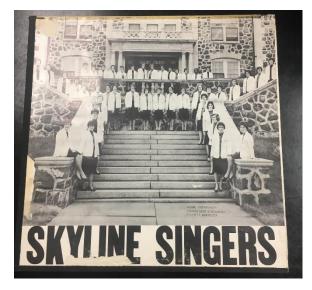

1 White Formal Shirt, 1 Black Vest, and 1 of each Blue, Red, and Black Bowties and Cumber-bands

Vinyl LP Records of:

1960? Skyline Singers Album (1)

1961? Skyline Singers Album (1)

1962? Skyline Singers Album (1)