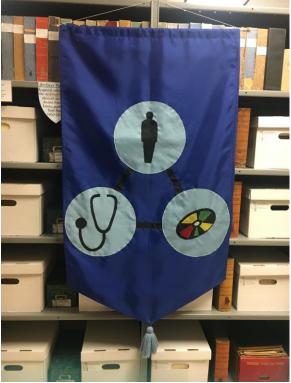

#### Banner

The three connected circles represent the patients/clients/residents who receive services within the healthcare system, the medical/healthcare services provided to these persons, and the organization of patient information which serves as the critical link in carrying out the mission of the healthcare delivery system.