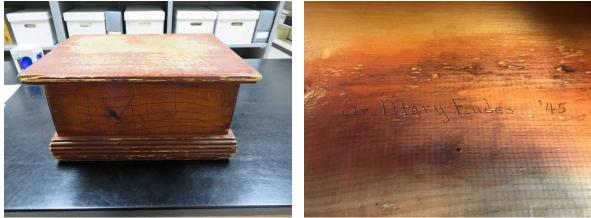

#### 10/61 Music Department

Realia (stored in its separate wooden cabinet):

Wooden Music Lecturn/Podium Carved by Sister Mary Eudes Tims. She was a student here from Dallas, Texas, graduated in 1943 with degrees in sociology and economics, and was a member of the Our Lady of Charity Catholic order. It was formed by Father John Eudes in France in 1641. She also played the trumpet in band here, which perhaps is the musical connection.