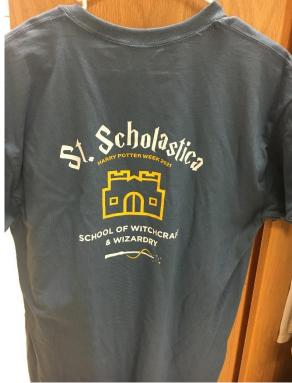

18/30/03 Fallfest, Harry Potter Week

Realia: T-shirts

1994 - Front

1994 - Back

1997 – Front

1997 - Back

2003 - Front

2003 - Back

2009

Swanny Run (2008, 2009, and 2010 – sometimes part of Fallfest and sometimes part of Homecoming) Realia:

The College of St. Scholastica Archives Realia Collection

Harry Potter Week (2020, 2021, 2023)

2021 Front

2021 Back

2021 5K Blue Crew Run (part of week)

2023 Front