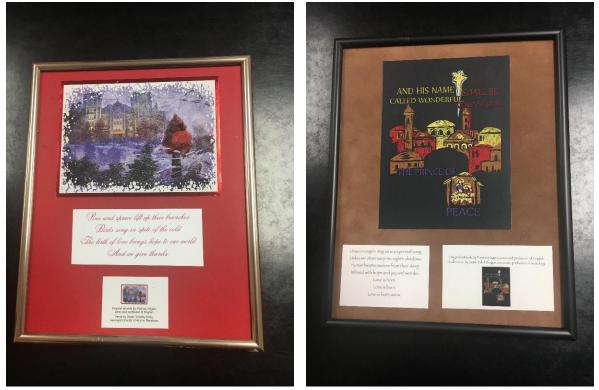

# 6/College Communications/Public Relations 6/50/05 Christmas Cards

Realia:

Framed Christmas Cards