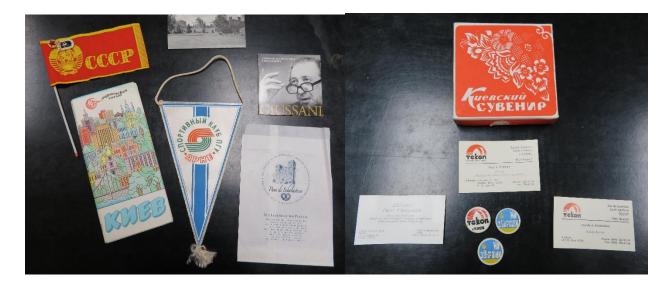

Gifts Given to President Goodwin and the College from Russia and China (stored on top shelf in wooden cabinet on wall)

2/20/02/12 Dr. Colette McCarrick Geary (2016-) Realia: Oct. 14, 2016 Inauguration Poster

# 0/ External sources of information about the College

0/10 Interinstitutional Cooperation

Realia: Items from China

- 1. Glasses
- 2. Gifts to President from other Countries (mostly Russia and China)
- 3. Other delicate objects

Other wooden cupboard next to the microform cabinets contains audio and video recordings in obsolete formats and old textbooks used at the College.