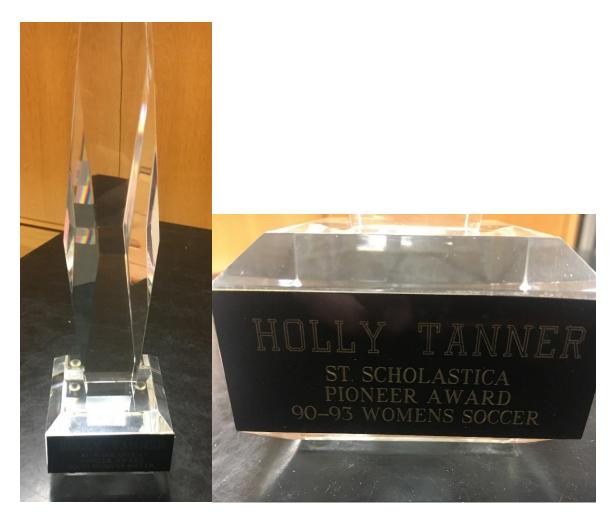

#### 15/10 Women's Intercollegiate Athletics 15/10/02 Soccer

Realia: 1990-93 Women's Soccer Pioneer Award to Holly Tanner

15/10/03 Tennis Realia:

Tennis Jacket