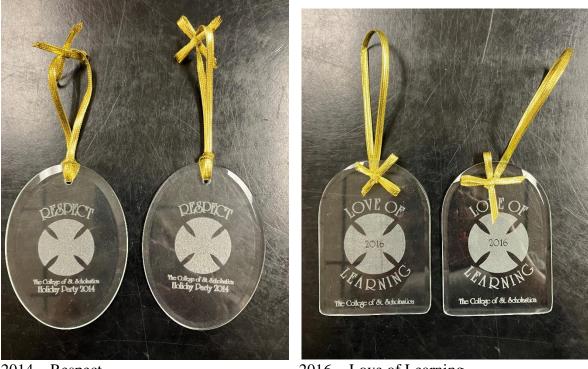

# Keychains

Glass Items - Paper Weight, Shot Glass, and Christmas Ornaments

2014 – Respect

2016 – Love of Learning

No Date - Stewardship

Metal Christmas Ornament

Metal Template of Tower Hall for Christmas Cards Wrapping Paper