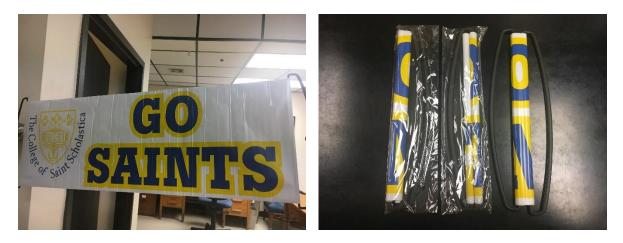

Tower Hall on a Stick for the State Fair (5 of them)

Coin Purse

Cow Bells (4)

Bottle Holder Lanyards (3)

Lanyards (3)

Metal straw with pipe cleaner and bag

Pull Apart Sign with Handles

Homemade Pennants with Original School Colors

Two of this one:

2021 Pennant

Saints Flag

Banner

Tower Hall Desk Clock

Folder for Paper

College Crest Pin Circle Pins (6)

College Crest-shaped Pins (3)