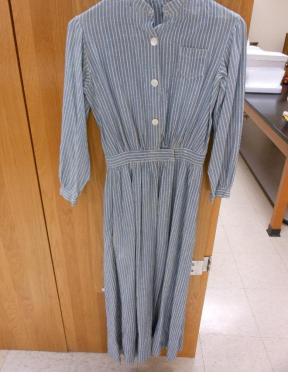

1930s

1940s U.S. Cadet Corps Summer Uniform

U.S. Cadet Nurse Corps 1943-1945

Cadet Corp Button from Uniform

The College of St. Scholastica Archives Realia Collection

1960s

8 from the 1970s

1 Light Blue one that was started to be used in 1975