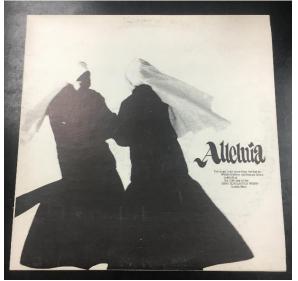

# 13/ Monastery

Realia:

1967 Alleluia record of movie for the 75<sup>th</sup> year of the Saint Scholastica Monastery Priory in Duluth A film by William Grisham and Howard Smith

Candy Jar - "In appreciation from St. Scholastica Priory"