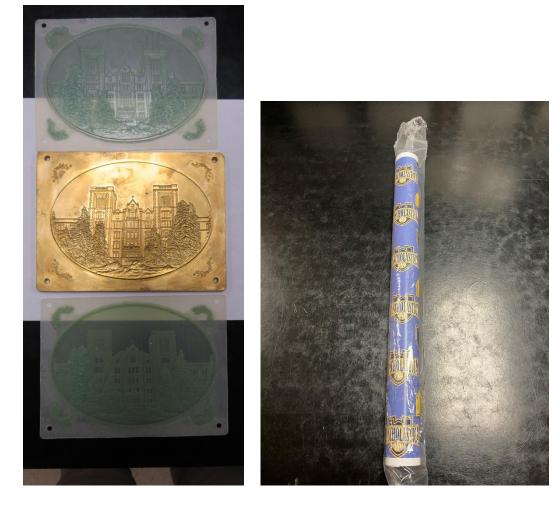

#### **20/20/05 Tower Hall (1909-1928)** Realia:

Bluestone (Gabbro Rock) from Quarry Used for Tower Hall and Gymnasium/Theatre

Bell that used to be in a hallway in Tower Hall and run for class times

**20/20/07 Gymnasium/Theatre (1921)** Puzzle