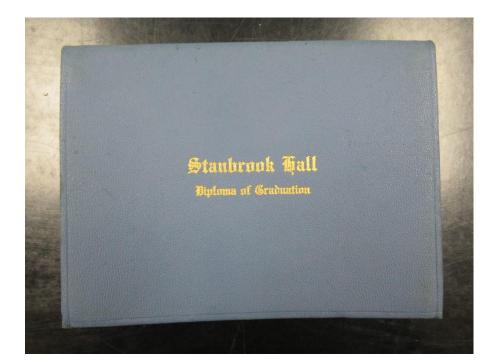

### 2012 Centennial Stole

Three Commencement Stoles

1/2/2025

Two Graduate Hoods

Three Graduation Tassels from 1993, 1995, 1996

iplomas in Diploma Covers and other Commencement Documents

171

1939 Stanbrook Hall High School Diploma