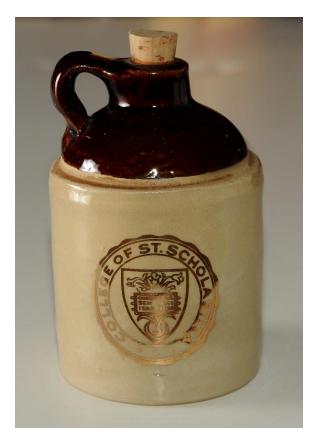

Letter "S" for Letterman's Jacket in Original School Colors

Sister Timothy Kirby's Little Brown Jug with College Crest

Patch with College's Crest (68 of them)

1983 Wooden Bowl Made By Student L. A. Moran From a Tree on Campus