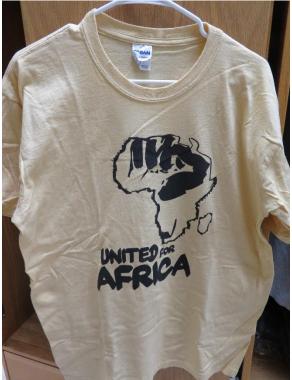

## 17/10 Student Clubs

Realia:

T-shirts for Campus Activities Board (CAB)

United for Africa Shirt