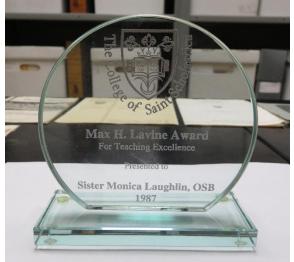

## **Faculty Accomplishments**

Realia:

1987 Max H. Lavine Award Trophy for Sister Monica Laughlin, OSB