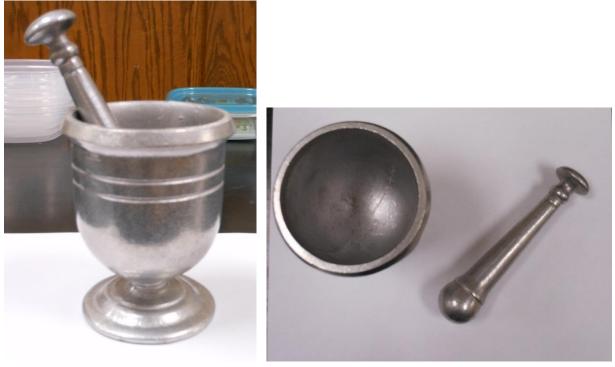

## 2 Home Visit Bags

1/2/2025

114

Stethoscope

Scissors and Tweezers

Many Glass Syringes of Different Kinds

Mortar and Pestle

2 Sodality of the Blessed Virgin Mary Silver Vases