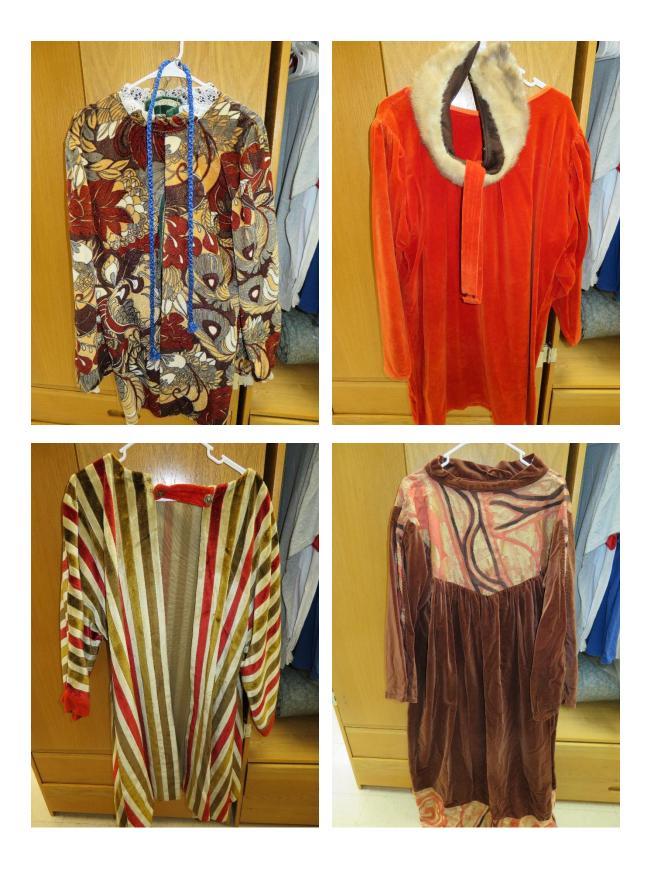

#### 10/61 Music Department

Realia (stored in its separate wooden cabinet):

Wooden Music Lecturn/Podium Carved by Sister Mary Eudes Tims. She was a student here from Dallas, Texas, graduated in 1943 with degrees in sociology and economics, and was a member of the Our Lady of Charity Catholic order. It was formed by Father John Eudes in France in 1641. She also played the trumpet in band here, which perhaps is the musical connection.

Skyline Singers Blazer Jacket

Band shirt

Choir shirt

Music Shirt

The College of St. Scholastica Archives Realia Collection

Renaissance Costumes Including Dresses, Tunics, Shirts, Wraps, Head Coverings, etc.