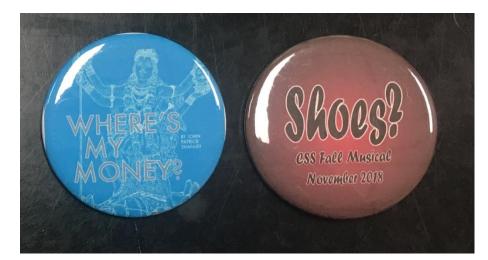

2017-18 Production Buttons for Sense & Sensibility and Journey's End

2018-19 Promotion Buttons for Shoes? And Where's My Money?