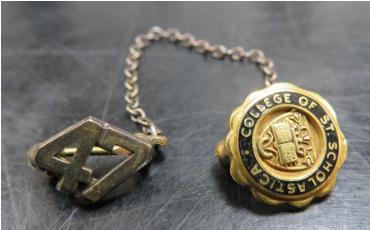

### **2/10 Historical and Descriptive Materials** Realia:

75<sup>th</sup> anniversary silver poster in 1987 all school photo in front of Tower Hall (many copies)

75<sup>th</sup> anniversary pin 1912-1987

75<sup>th</sup> anniversary metal magnets 1915-1987 (3)

75<sup>th</sup> anniversary marble paperweights 1915-1987 (8)

Buttons Announcing America's Best Colleges According to U. S. News and World Report Ranked a Top Ten Regional Midwestern Liberal Arts College