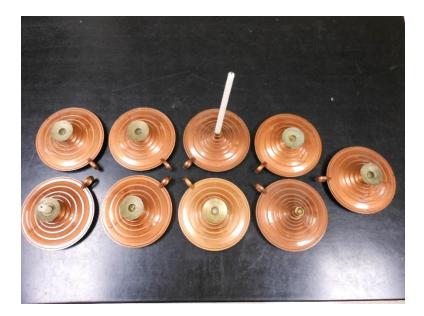

#### Various Pins and Patches

Many Florence Nightingale Lamps in 3 Kinds Plus Candles

5 Nursing T-shirts and 1 Sweatshirt

The apricot colored background signifies the study of the profession. The top symbol - the Benedictine Cross, modified from the cross on the Jubilee medal of St. Benedict - is a replica of the pin given to graduates of the program. The lamp signifies the Nightingale lamp – the symbol most closely associated

with the founder of modern nursing, Florence Nightingale. The hands supporting the lamp represent caring, a concept central to the profession.