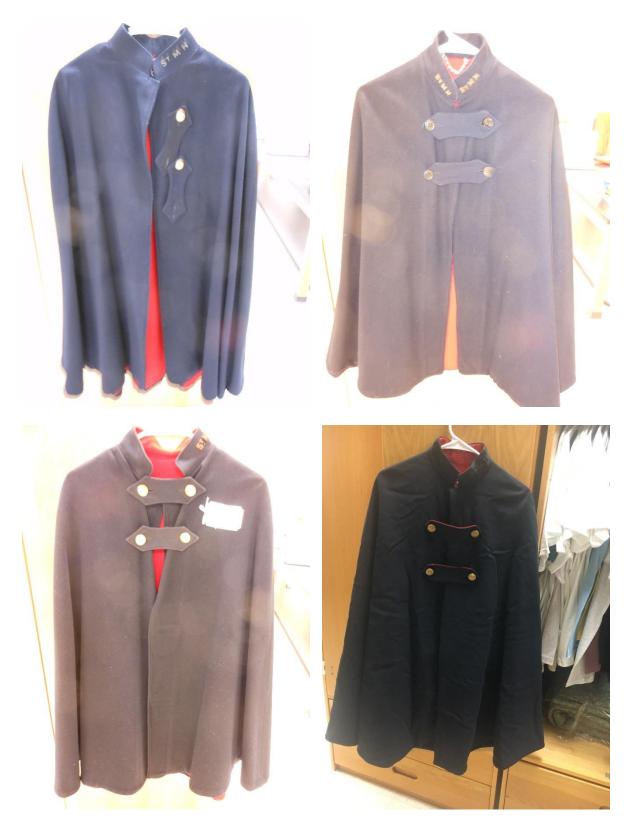

2 Filmstrips – Helen Fuld

Student Nursing Uniforms:

4 Blue Wool Capes (1 with blue bottons, 1 with brass buttons, and 2 with Minnesota State Seal buttons) and 1 Green Wool Cape

Collar Closeup of St. M. H. for Saint Mary's Button Closeup of Seal of Minnesota Hospital