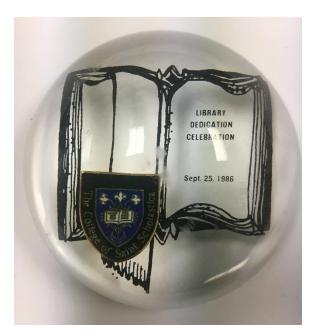

# **10/52 Library** Realia:

Gold felt pen used in "the beam signing ceremony" for chapel/library construction (9/27/85)

Paperweight for Library Dedication Ceremony on Sept. 25, 1986

1 Tote Bag and 1 Backpack