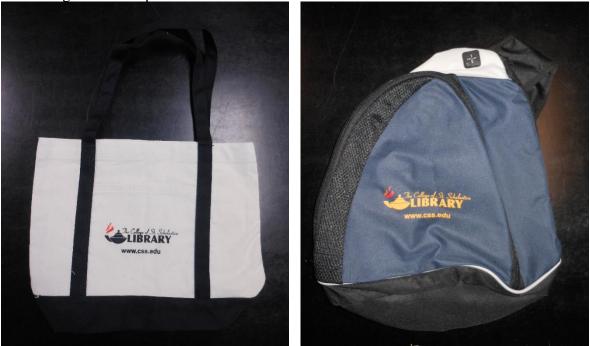

# **10/52 Library** Realia:

Gold felt pen used in "the beam signing ceremony" for chapel/library construction (9/27/85)

Paperweight for Library Dedication Ceremony on Sept. 25, 1986

1 Tote Bag and 1 Backpack