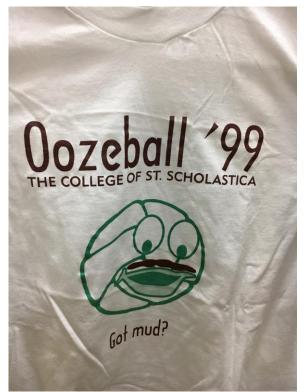

1/2/2025

Mayfest, Reif Run, and Oozeball Shirts (1979-2018)

RUN 1980

1980 – Reif Run

1981 – Mayfest

1981 – Reif Run

1983 – Mayfest

1983 – Mayfest and Reif Run