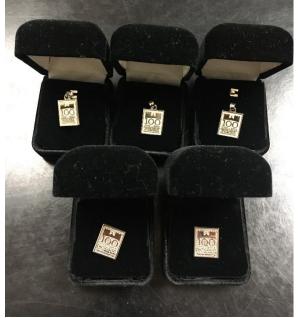

# 2/12 College's Centennial 2012

Realia in Centennial's clamshell:

- 13 Centennial buttons
- 1 Centennial magnet
- 1 Paw print stamp used during kick-off festivities
- 1 Centennial enamel charm
- 3 Centennial enamel pins
- 5 Centennials silver charms -2 pins and 3 for a necklace
- 1 Centennial lanyard for volunteers
- 1 Centennial window cling
- 14 Gold bookmarks given to Sisters in the Monastery by the College

5 Centennials silver charms – 2 pins and 3 for a necklace

Centennial buttons (13)

Centennial magnet (1)

Centennial window cling (1)

Centennial magnetic bookmark (4)

Centennial collapsible water bottles (2)