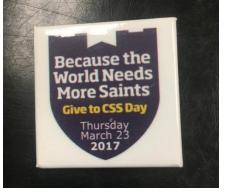

# Charging Station

**19/20 Office of Planned Giving** Realia:

1 T-shirt for Give to CSS Day

March 23, 2017 Give to CSS Day Button (1)

Annual Fund "I Participated" Buttons (5)

Vehicle Stickers

19/20/05 Sister Agnes Somers Society