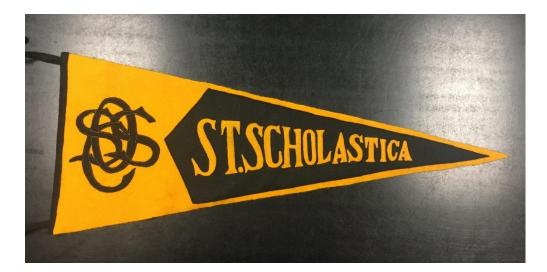

Tower Hall on a Stick for the State Fair (5 of them)

Coin Purse

Cow Bells (4)

Bottle Holder Lanyards (3)

Lanyards (3)

Metal straw with pipe cleaner and bag

Pull Apart Sign with Handles

Homemade Pennants with Original School Colors