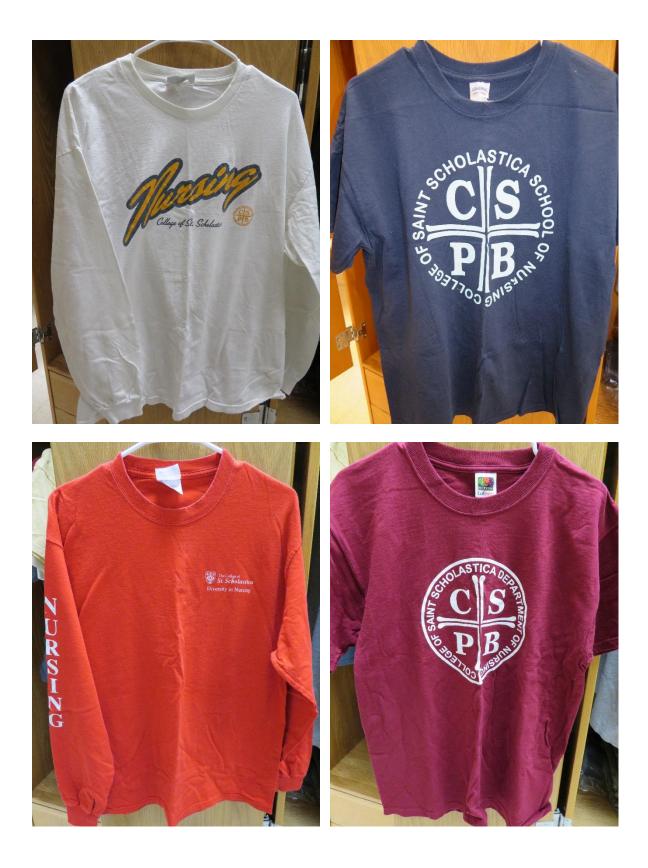

## /50 School of Health Sciences

The College of St. Scholastica Archives Realia Collection

Realia:

**9/55 School of Nursing** Realia:

Banner

Pin

Tower Hall Flash Drive (1)

#### Various Pins and Patches

Many Florence Nightingale Lamps in 3 Kinds Plus Candles

5 Nursing T-shirts and 1 Sweatshirt

The apricot colored background signifies the study of the profession. The top symbol - the Benedictine Cross, modified from the cross on the Jubilee medal of St. Benedict - is a replica of the pin given to graduates of the program. The lamp signifies the Nightingale lamp – the symbol most closely associated

with the founder of modern nursing, Florence Nightingale. The hands supporting the lamp represent caring, a concept central to the profession.