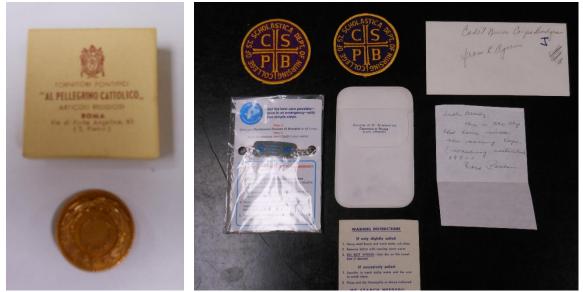

## **10/64 Nursing Department**

Realia (stored in its separate wooden cabinet except where noted):

Glass Slides (Stored in wooden cabinet on wall. Also have projector in Archives that can show these next to cabinet on bench.)

2 Filmstrips – Helen Fuld

Student Nursing Uniforms:

4 Blue Wool Capes (1 with blue bottons, 1 with brass buttons, and 2 with Minnesota State Seal buttons) and 1 Green Wool Cape

Collar Closeup of St. M. H. for Saint Mary's Button Closeup of Seal of Minnesota Hospital

1930s

1940s U.S. Cadet Corps Summer Uniform

U.S. Cadet Nurse Corps 1943-1945

Cadet Corp Button from Uniform

The College of St. Scholastica Archives Realia Collection

1960s

8 from the 1970s

1 Light Blue one that was started to be used in 1975