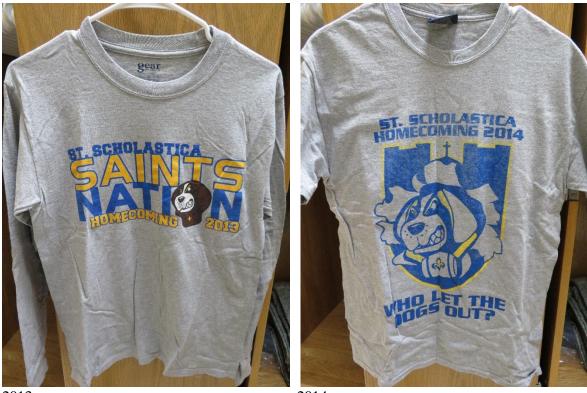

# 18/30/04 Homecoming

Realia:

Beanie with a button on it from the 1967 Homecoming "I'm no Saint"

1980 Homecoming Button

1988 Homecoming Handkerchief

T-shirts for Each Year

1989 – Front

1989 – Back

The College of St. Scholastica Archives Realia Collection

2008 closeup

2010

2014

2015 - for teddy bears given out

2016

2017