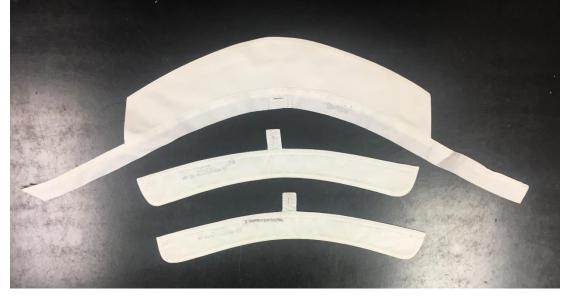

2 Filmstrips – Helen Fuld

Student Nursing Uniforms:

4 Blue Wool Capes (1 with blue bottons, 1 with brass buttons, and 2 with Minnesota State Seal buttons) and 1 Green Wool Cape

Collar Closeup of St. M. H. for Saint Mary's Button Closeup of Seal of Minnesota Hospital

Three white collars - two of a smaller size with Miss O'Connell on one of the smaller ones

Student Nursing Uniform Aprons:

Three of one style