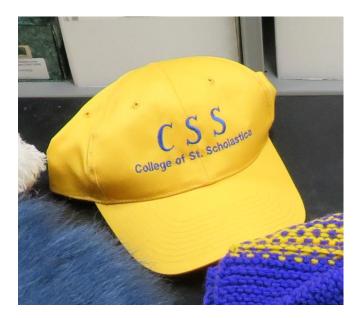

#### Table Blanket

Gold and blue baseball style cap with "CSS College of St. Scholastica" worn in Spring 2002 heart walk.

CSS Saints Have Heart Baseball Cap

T-shirts

Sweatshirts

The College of St. Scholastica Archives Realia Collection