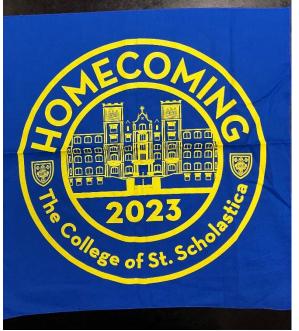

# 18/30/04 Homecoming

Realia:

Beanie with a button on it from the 1967 Homecoming "I'm no Saint"

1980 Homecoming Button

1988 Homecoming Handkerchief

T-shirts for Each Year

1989 – Front

1989 – Back

The College of St. Scholastica Archives Realia Collection

2008 closeup

2010

2014

2015 - for teddy bears given out

2016

2017

# Touchdown Towels (2008-2015, 2023)

Homecoming Bandanas (2010-19, 2023)

- Hold Internet structure of the second

Misc. Realia 2015 Sunglasses (3)

2016 Buttons (4)

2017 Harry Potter Glasses and Quidditch Broom