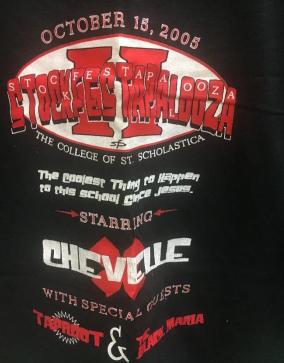

Stockfestapalooza T-shirts (usually occurred as part of Fallfest or Mayfest)

Oct. 15, 2005 - Front

Oct. 15, 2005 - Back

Motion City Soundtrack T-shirt (They played at Stockfestapalooza in 2007 and 2009.)