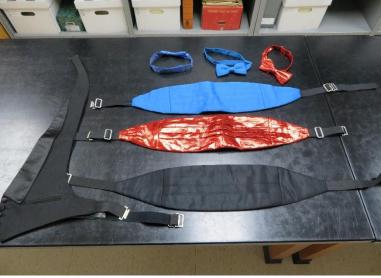

1 White Formal Shirt, 1 Black Vest, and 1 of each Blue, Red, and Black Bowties and Cumber-bands

Vinyl LP Records of:

1960? Skyline Singers Album (1)

1961? Skyline Singers Album (1)

1962? Skyline Singers Album (1)