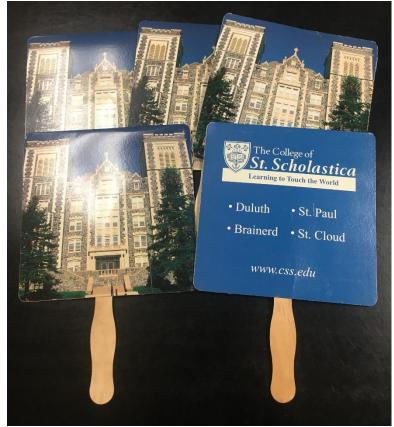

Three boxes in the 6/90 section

Marble paper weights, pen cases, medals, pins, drink cozies, cup, fabric badges, fans, piggy bank, squishies, cow bells and other medium-sized objects also the pins, rubber wristbands, and presidential medallions in smaller, plastic containers, folders and stationery from the College throughout the years