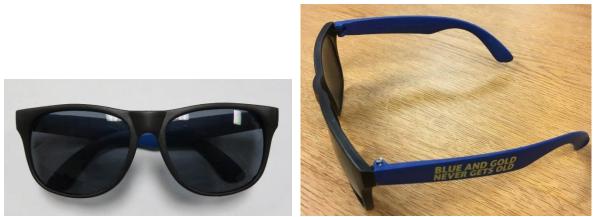

# Touchdown Towels (2008-2015, 2023)

Homecoming Bandanas (2010-19, 2023)

- Hold Internet structure of the second

Misc. Realia 2015 Sunglasses (3)

2016 Buttons (4)

2017 Harry Potter Glasses and Quidditch Broom