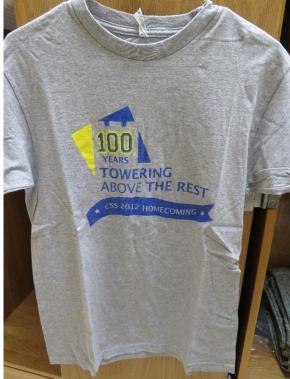

# 2/12 College's Centennial 2012

Realia in Centennial's clamshell:

- 13 Centennial buttons
- 1 Centennial magnet
- 1 Paw print stamp used during kick-off festivities
- 1 Centennial enamel charm
- 3 Centennial enamel pins
- 5 Centennials silver charms -2 pins and 3 for a necklace
- 1 Centennial lanyard for volunteers
- 1 Centennial window cling
- 14 Gold bookmarks given to Sisters in the Monastery by the College