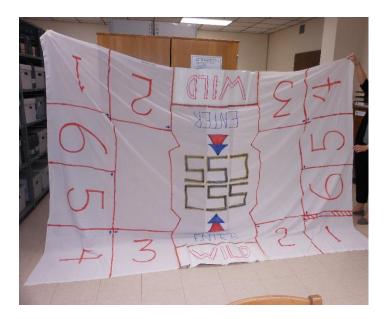

# 18/ Student Affairs Office

Realia:

Generic Student Affairs Shirts and Button

2023 Be Bold and Benedictine Tshirt Front

Back

Game Board Made Out of a Sheet Used for Student Activity

Realia for Parents 1 blue and 1 pink wrist bands "PRG Proud Student Parent"