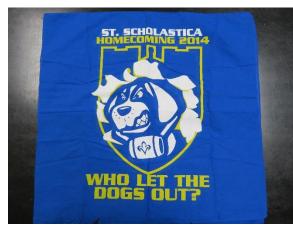

# 18/30/04 Homecoming

Realia:

Beanie with a button on it from the 1967 Homecoming "I'm no Saint"

1980 Homecoming Button

1988 Homecoming Handkerchief

T-shirts for Each Year

1989 – Front

1989 – Back

The College of St. Scholastica Archives Realia Collection

2008 closeup

2010

2014

2015 - for teddy bears given out

2016

2017

# Touchdown Towels (2008-2015, 2023)

Homecoming Bandanas (2010-19, 2023)

- Hold Internet structure of the second

Misc. Realia 2015 Sunglasses (3)

2016 Buttons (4)

2017 Harry Potter Glasses and Quidditch Broom