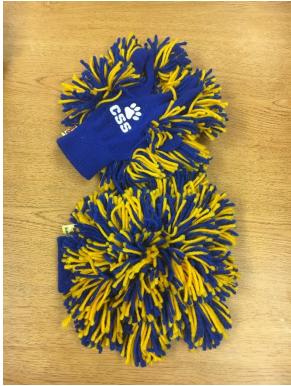

# 11 Bowling Pins

Pair of knit finger gloves with yarn Pompoms attached

Two pom poms given to participants at Cheer Camp led by CSS cheerleaders