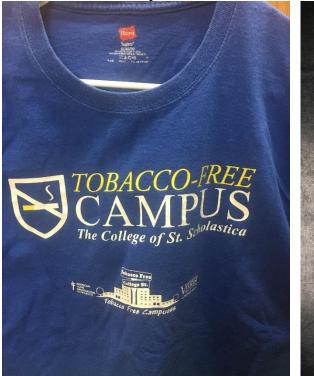

### 20/50 Security Office

Realia:

2012 Tobacco-free Campus T-shirt

Tobacco-free Campus Window Cling

2019-2020 Parking Pass Issued to Faculty/Staff