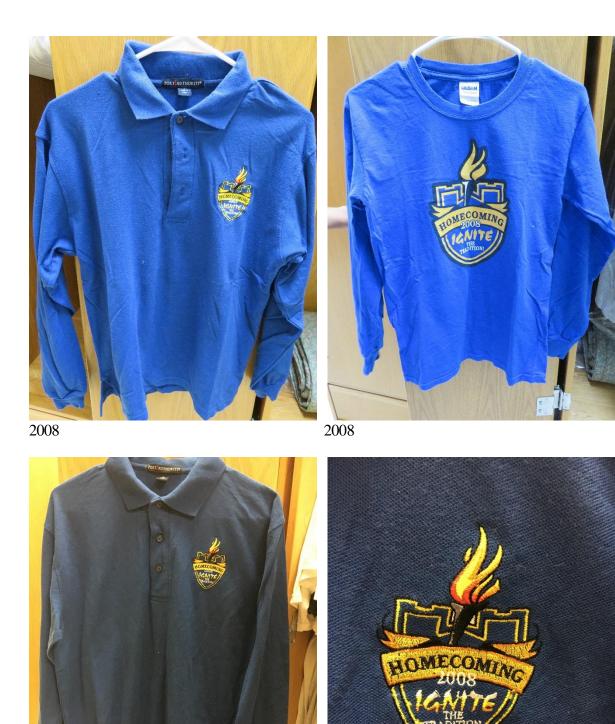

# 18/30/04 Homecoming

Realia:

Beanie with a button on it from the 1967 Homecoming "I'm no Saint"

1980 Homecoming Button

1988 Homecoming Handkerchief

T-shirts for Each Year

1989 – Front

1989 – Back

The College of St. Scholastica Archives Realia Collection

2008 closeup

2010

2014

2015 - for teddy bears given out

2016

2017