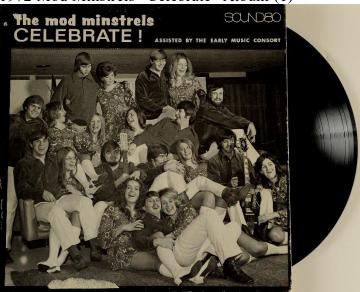

1963 Skyline Singers (1)

1969 Madrigal Singers "Both Sides Now" Album (2)

1970 Madrigal Singers "Both Sides Now" Album (1)

1972 Mod Minstrels "Celebrate" Album (1)

1974 The Abbey Minstrels "Pipe And Sing" Album (1)