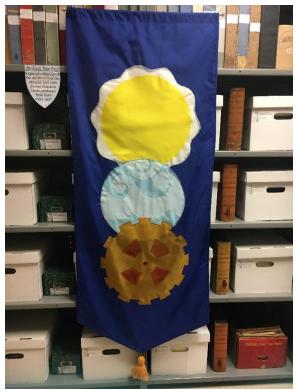

# 10/67 Occupational Therapy

**10/73 Physical Science** Realia: Banner

The three circles, from top to bottom, represent: 1) the sun, source of all energy and symbolic of astronomy; 2) the earth, including its atmospheric circulation, symbolic of the earth sciences; and 3) a gear on a ruby bearing, symbolic of physics.