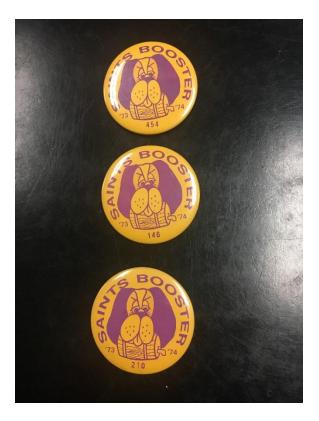

## 15/10/07 Hockey

Realia: Button commercrating its inaugural season in 2010-11

15/20 Men's Intercollegiate Athletics 15/20/01 Basketball Realia:

Alumni Basketball 2012-13

Realia:

1973-74 Saints Booster Button (4)

1974-75 Saints Booster Button (4)

1975 NAIA National Hockey Championships Button (2)

The College of St. Scholastica Archives Realia Collection

1976 NAIA National Hockey Championships Button

1977 10<sup>th</sup> Annual NAIA National Hockey Tournament Button (2)