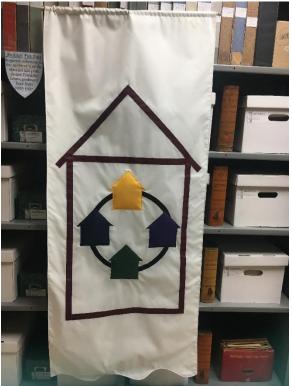

# 10/31 Education

Realia: Banner

The light blue background is the scholastic color representing education. Each circle represents a part of the program - knowledge, skills and dispositions - which come together to create PRAXIS, the practical application of pedagogy.