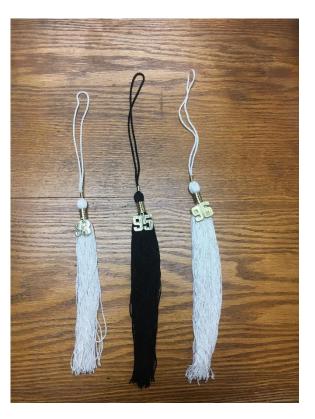

### 2012 Centennial Stole

Three Commencement Stoles

1/2/2025

Two Graduate Hoods

Three Graduation Tassels from 1993, 1995, 1996

iplomas in Diploma Covers and other Commencement Documents

171

1939 Stanbrook Hall High School Diploma