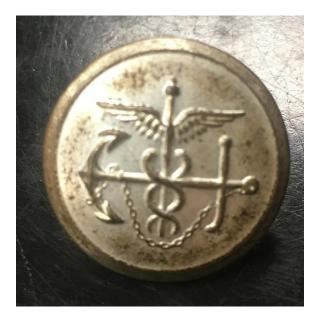

2 Filmstrips – Helen Fuld

Student Nursing Uniforms:

4 Blue Wool Capes (1 with blue bottons, 1 with brass buttons, and 2 with Minnesota State Seal buttons) and 1 Green Wool Cape

Collar Closeup of St. M. H. for Saint Mary's Button Closeup of Seal of Minnesota Hospital

1930s

1940s U.S. Cadet Corps Summer Uniform

U.S. Cadet Nurse Corps 1943-1945

Cadet Corp Button from Uniform

The College of St. Scholastica Archives Realia Collection

1960s

8 from the 1970s

1 Light Blue one that was started to be used in 1975