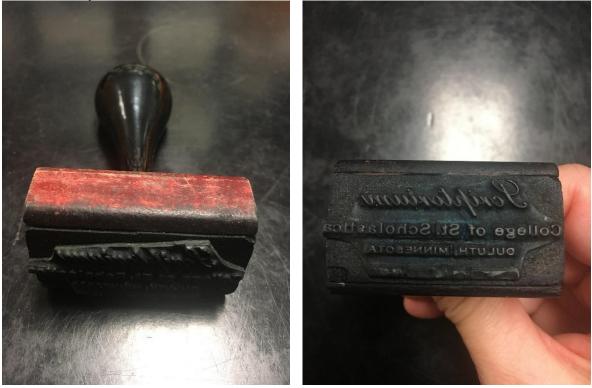

## Metal Stamps with Crest

Rubber Stamp

General Mugs and Cups

Glasses and Candy Jar Given as Favors for Faculty/Staff Appreciation Luncheon

Stone Coasters (2)

Give Aways for the State Fair at the College's Booth, Stickers, Ribbon, Plastic Cup, Ice Scraper, Bookmarks, etc.