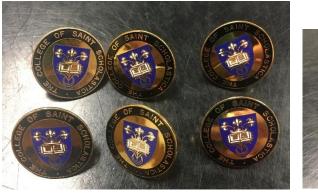

Two of this one:

2021 Pennant

Saints Flag

Banner

Tower Hall Desk Clock

Folder for Paper

College Crest Pin Circle Pins (6)

College Crest-shaped Pins (3)