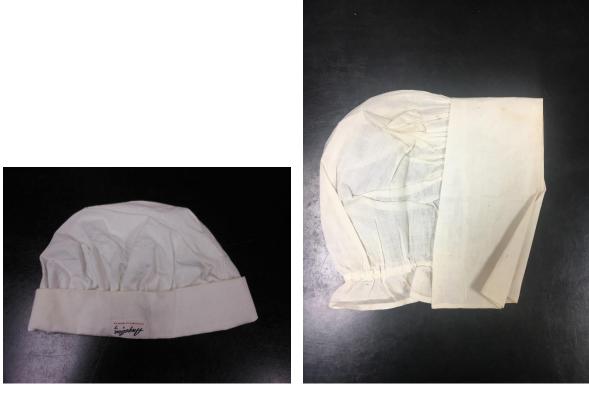

Helen Fuld Nursing TV Network Blazer

Contemporary Lab Coat

Many Buttons for Uniforms

9 Dolls Dressed in Nursing Uniforms from Different Time Periods

Student Nursing Caps:

Four Flat with TAN printed on them

One flat with a comb sewn on it

Two flat with M. O. Connell and Connell printed on them

Three with one button in the back

according to Mary Tanner)

Three with two buttons in the back (late 1960s

One Cap

One Bonnet