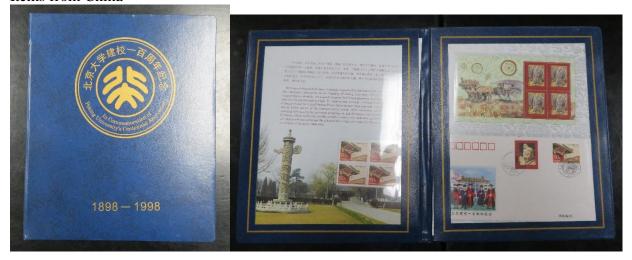

Gifts Given to President Goodwin and the College from Russia and China (stored on top shelf in wooden cabinet on wall)

2/20/02/12 Dr. Colette McCarrick Geary (2016-) Realia: Oct. 14, 2016 Inauguration Poster