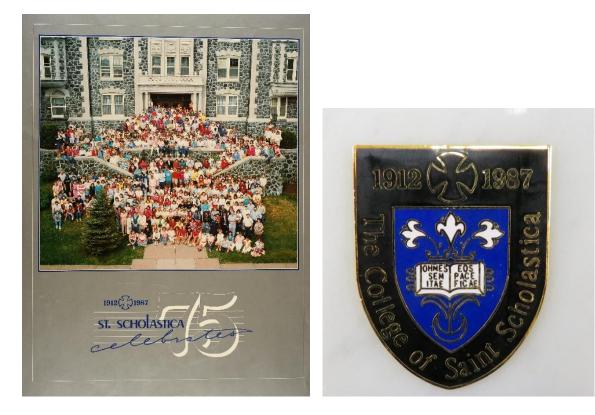

### **2/10 Historical and Descriptive Materials** Realia:

75<sup>th</sup> anniversary silver poster in 1987 all school photo in front of Tower Hall (many copies)

75<sup>th</sup> anniversary pin 1912-1987