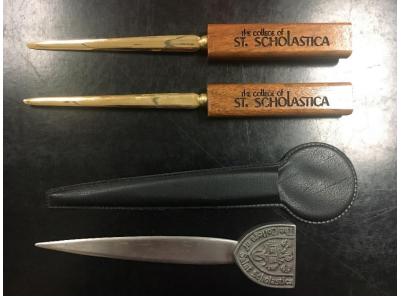

# Gold Foil Stickers

Laminated Stickers

Pens (13)

(2 of this one)

Teddy Bears (2)

Letter Openers (2 with wooden handles and 1 metal with case from Sister Timothy Kirby)

Pens in Wooden Cases (2 cases without pens, 2 complete with boxes and 1 larger complete)