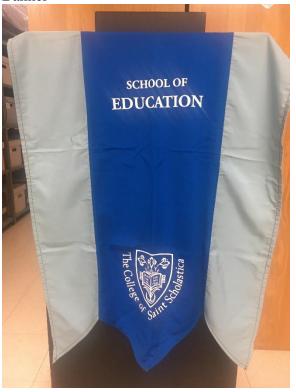

# 10/31 Education

Realia: Banner

The light blue background is the scholastic color representing education. Each circle represents a part of the program - knowledge, skills and dispositions - which come together to create PRAXIS, the practical application of pedagogy.