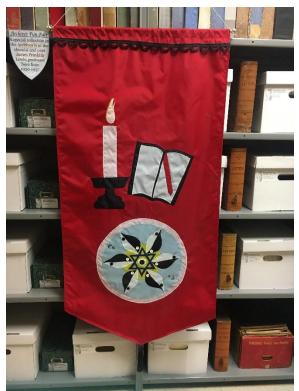

#### 10/82 Theology, Religious, Catholic Studies

Realia: Banner

The red color represents the discipline of theology. The open book symbolizes the writings of each faith tradition. The candle next to the book signifies that reading and studying the Word gives light and vibrancy to one's faith life. The circle represents the whole of creation with the eye symbolizing God at the center of the universe. The Star of David represents the Judeo-Christian heritage. A Christian interpretation could see the triangles as symbolic of the Trinity. From the Eastern perspective, the cosmic circle represents the self-generating forces called Ch'i which have both Yin and Yang aspects which, when kept in balance also represent the TAO or Way. The crescent moon and the stars signify our unity with the cosmos.