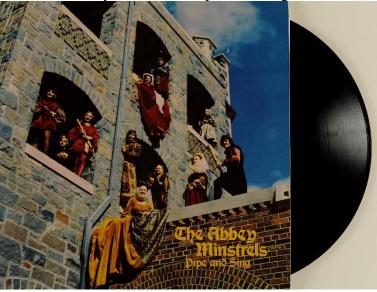

1963 Skyline Singers (1)

1969 Madrigal Singers "Both Sides Now" Album (2)

1970 Madrigal Singers "Both Sides Now" Album (1)

1972 Mod Minstrels "Celebrate" Album (1)

1974 The Abbey Minstrels "Pipe And Sing" Album (1)