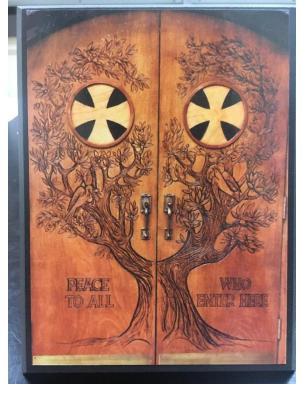

The Peace Doors by Sister Mary Charles McGough '50 symbolize hospitality at The College of St. Scholastica. They also serve as a sign of the College's permanent bond with the Benedictine Sisters of St. Scholastica Monastery.

Bookends Given to Sister Mary Richard Boo by the College upon her Retirement

Sister Monica Laughlin's Pitch Pipe (stored with Music Department Items)

Plaque of the Peace Doors Carved by Sister Mary Charles McGough