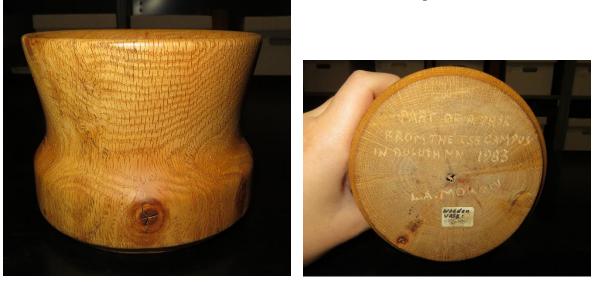

Letter "S" for Letterman's Jacket in Original School Colors

Sister Timothy Kirby's Little Brown Jug with College Crest

Patch with College's Crest (68 of them)

1983 Wooden Bowl Made By Student L. A. Moran From a Tree on Campus