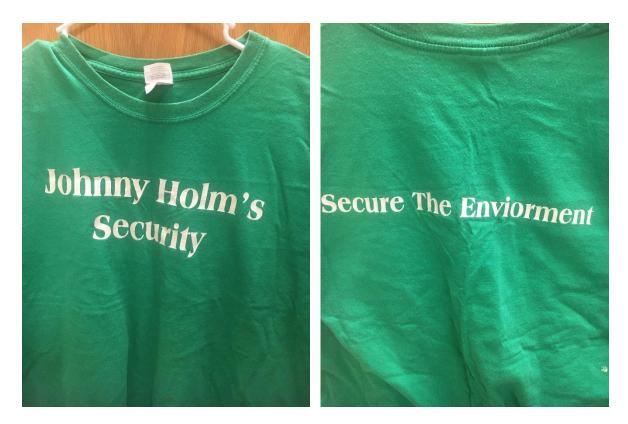

2022-Front-Mayfest

2022-Back-Mayfest

2023 – Mayfest Tshirt

2023 – Mayfest Sticker

2024 – Mayfest Tshirt

No Date – Front – Oozeball

No Date – Back – Oozeball

Johnny Holmes T-shirts (Usually played at Mayfest or Fallfest) – Files in Mayfest Folder