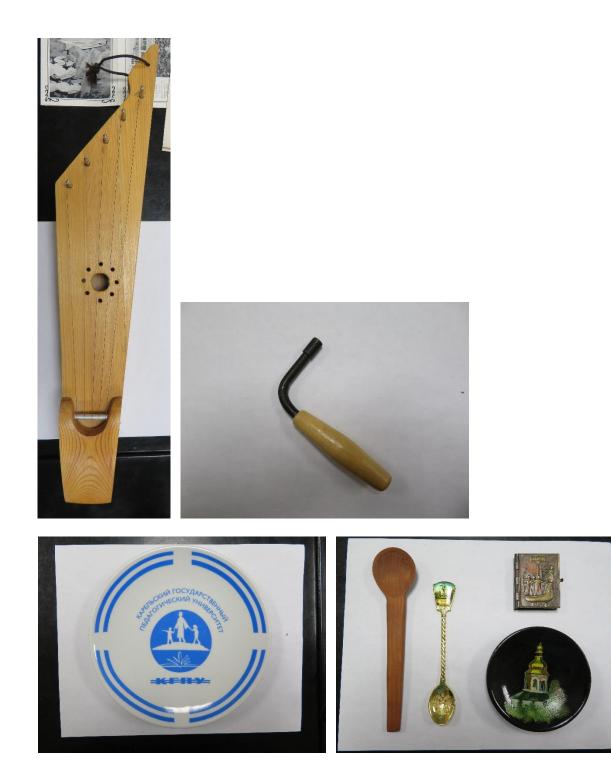

#### 10/61 Music Department

Realia (stored in its separate wooden cabinet):

Wooden Music Lecturn/Podium Carved by Sister Mary Eudes Tims. She was a student here from Dallas, Texas, graduated in 1943 with degrees in sociology and economics, and was a member of the Our Lady of Charity Catholic order. It was formed by Father John Eudes in France in 1641. She also played the trumpet in band here, which perhaps is the musical connection.