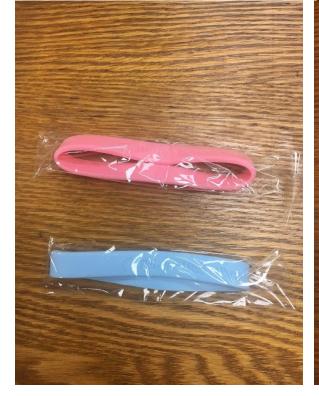

# 18/ Student Affairs Office

Realia:

Generic Student Affairs Shirts and Button

2023 Be Bold and Benedictine Tshirt Front

Back

Game Board Made Out of a Sheet Used for Student Activity

Realia for Parents 1 blue and 1 pink wrist bands "PRG Proud Student Parent"