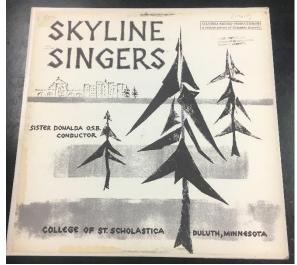

1 White Formal Shirt, 1 Black Vest, and 1 of each Blue, Red, and Black Bowties and Cumber-bands

Vinyl LP Records of:

1960? Skyline Singers Album (1)

1961? Skyline Singers Album (1)

1962? Skyline Singers Album (1)

1963 Skyline Singers (1)

1969 Madrigal Singers "Both Sides Now" Album (2)

1970 Madrigal Singers "Both Sides Now" Album (1)

1972 Mod Minstrels "Celebrate" Album (1)

1974 The Abbey Minstrels "Pipe And Sing" Album (1)