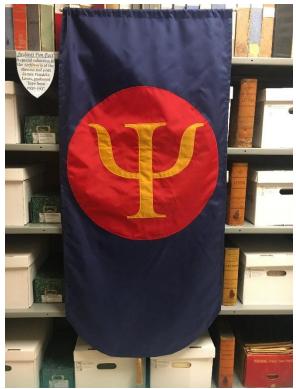

#### 10/79 Psychology

Realia: Banner

The symbol in the center of the banner is the Greek letter psi, commonly used as shorthand for "psychology." A stylized version of psi is also the official logo of the American Psychological Association.