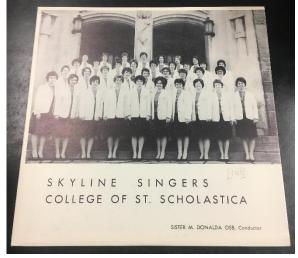

1 White Formal Shirt, 1 Black Vest, and 1 of each Blue, Red, and Black Bowties and Cumber-bands

Vinyl LP Records of:

1960? Skyline Singers Album (1)

1961? Skyline Singers Album (1)

1962? Skyline Singers Album (1)