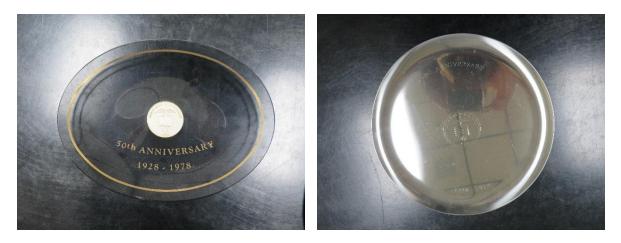

2 Plates for 50<sup>th</sup> Anniversay (1928-1978)

Button for the Medical Record Administration 50th Anniversary (1934-1984)

Buttons for the 75<sup>th</sup> Anniversary (1934-2009)