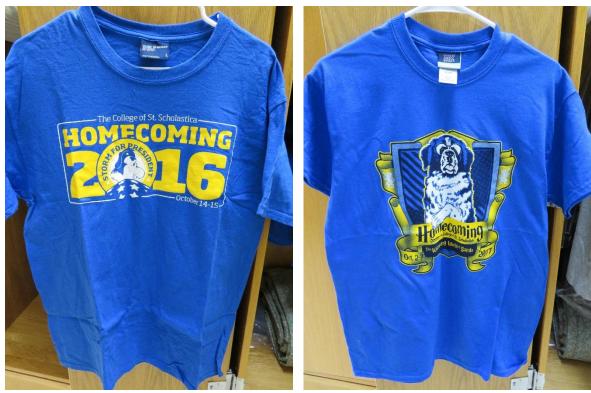

# 18/30/04 Homecoming

Realia:

Beanie with a button on it from the 1967 Homecoming "I'm no Saint"

1980 Homecoming Button

1988 Homecoming Handkerchief

T-shirts for Each Year

1989 – Front

1989 – Back

The College of St. Scholastica Archives Realia Collection

2008 closeup

2010

2014

2015 - for teddy bears given out

2016

2017