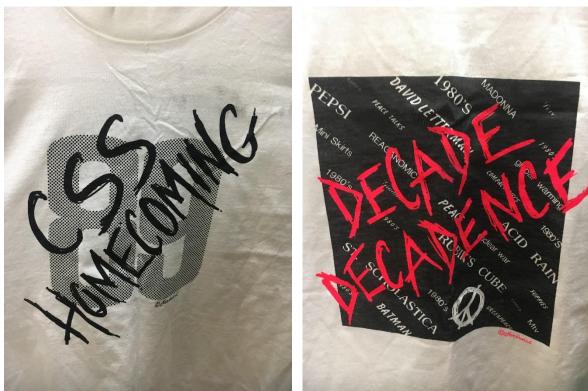

# 18/30/04 Homecoming

Realia:

Beanie with a button on it from the 1967 Homecoming "I'm no Saint"

1980 Homecoming Button

1988 Homecoming Handkerchief

T-shirts for Each Year

1989 – Front

1989 – Back

The College of St. Scholastica Archives Realia Collection

2008 closeup

2010

2014

2015 - for teddy bears given out

2016

2017