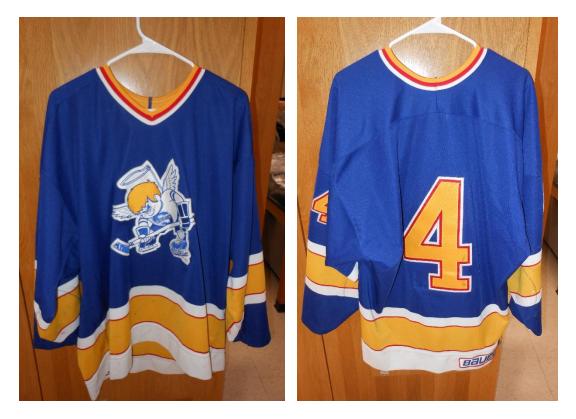

Hockey Pin with early logo of blond, angry angel playing hockey as a "Saint"

Hockey jersey donated by Joe Wickland with early logo of blond, angry angel playing hockey as a "Saint"

1/2/2025

**15/20/05 Baseball** Realia: Foam Baseball