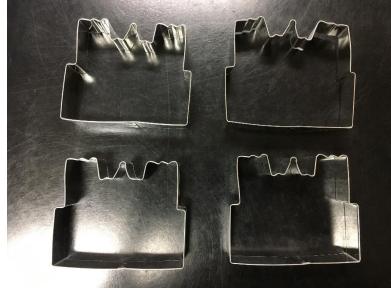

# 1Wine Goblet

Specifications for Charm/Pin and Cookie Cutter

3 Tower Hall Cookie Cutters (stored in box in the 6/90 section)

Framed Thank You with Centennial Logo and President Larry Goodwin's Signature on Back Given to Centennial Committee Members