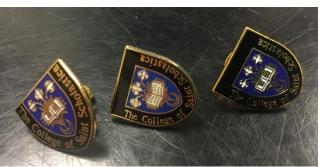

Two of this one:

2021 Pennant

Saints Flag

Banner

Tower Hall Desk Clock

Folder for Paper

College Crest Pin Circle Pins (6)

College Crest-shaped Pins (3)

# College Gold Pin

The College of St. Scholastica Archives Realia Collection

I Shield CSS Pins

The College of St. Scholastica Archives Realia Collection

Rubber Bracelet

Crest-shaped Small Charm with Two Blue Stones