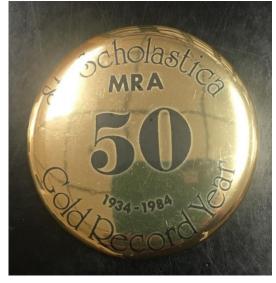

2 Plates for 50<sup>th</sup> Anniversay (1928-1978)

Button for the Medical Record Administration 50th Anniversary (1934-1984)

Buttons for the 75<sup>th</sup> Anniversary (1934-2009)