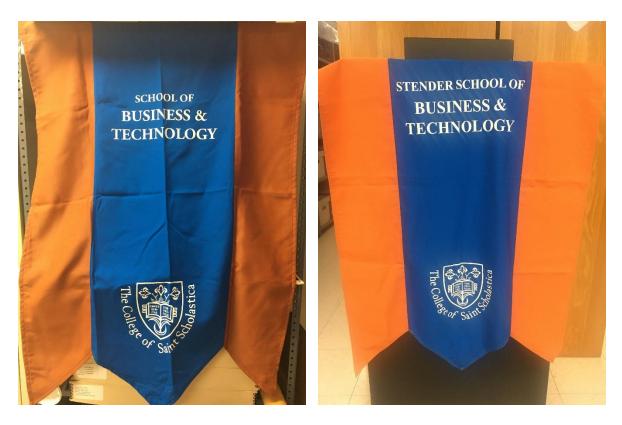

#### **/30 School of Arts and Letters** Realia:

Banner

**/35 Stender School of Business & Technoloy** Realia:

Banners of School before and after it was named Stender in 2019

/**40 School of Education** Realia: