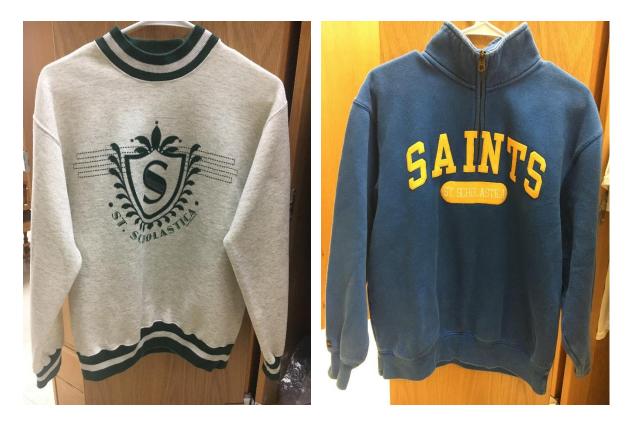

## 6/90 Realia

This contains generic items branded with The College of St. Scholastica both for internal use or gifts and external promotion for events like the State Fair.

Purple/gold scarf (43" long)

#### Table Blanket

Gold and blue baseball style cap with "CSS College of St. Scholastica" worn in Spring 2002 heart walk.

CSS Saints Have Heart Baseball Cap

T-shirts

Sweatshirts

The College of St. Scholastica Archives Realia Collection