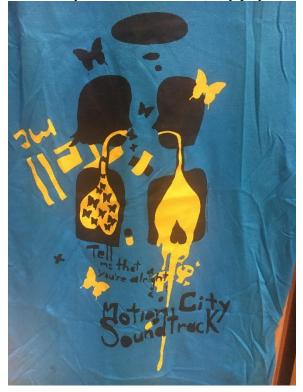

Stockfestapalooza T-shirts (usually occurred as part of Fallfest or Mayfest)

Oct. 15, 2005 - Front

Oct. 15, 2005 - Back

Motion City Soundtrack T-shirt (They played at Stockfestapalooza in 2007 and 2009.)