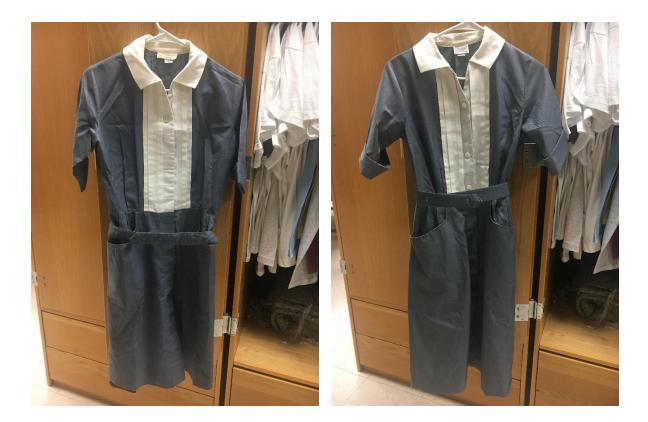

1930s

1940s U.S. Cadet Corps Summer Uniform

U.S. Cadet Nurse Corps 1943-1945

Cadet Corp Button from Uniform

The College of St. Scholastica Archives Realia Collection

1960s

8 from the 1970s

1 Light Blue one that was started to be used in 1975

Helen Fuld Nursing TV Network Blazer

Contemporary Lab Coat

Many Buttons for Uniforms

9 Dolls Dressed in Nursing Uniforms from Different Time Periods

Student Nursing Caps:

Four Flat with TAN printed on them