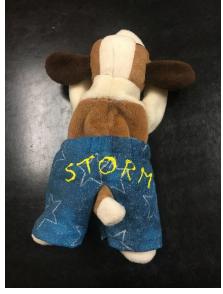

**18/25 Storm College Mascot** Realia:

Buttons: Scholastica Saints early Storm (4)

Newer crouching Storm with shield (5 yellow and 1 blue)

Newer Storm with just face (12)

T-shirt

College Sign with Storm

Stuffed Animal St. Bernard with Shorts Made by Heidi Johnson