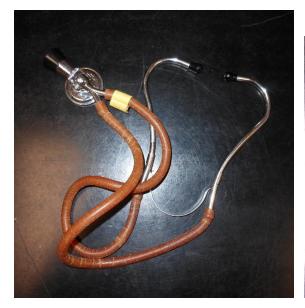

## 2 Home Visit Bags

1/2/2025

114

Stethoscope

Scissors and Tweezers

Many Glass Syringes of Different Kinds

Mortar and Pestle

2 Sodality of the Blessed Virgin Mary Silver Vases