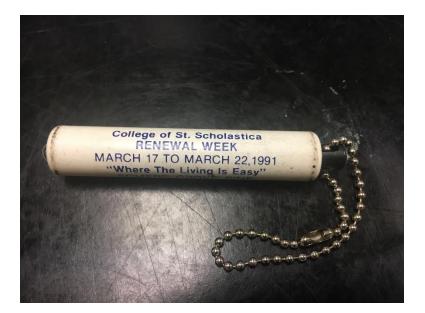

## **18/30 Residential Life/Housing** Realia: Student Dorm Room Lamp

March 17-22, 1991 Renewal Week Flashlight

1/2/2025

Residence Hall Association (RHA) House Squishy

18/30/01 Mayfest

Realia:

"I looked for Al-Bob" Bumper Sticker (usually searched for Al-Bob as part of Mayfest)