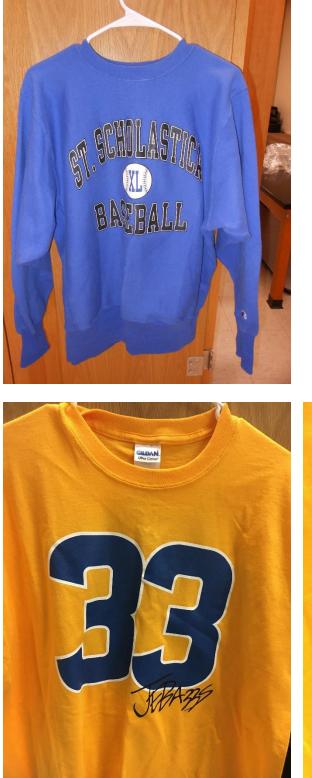

Sweatshirt for Baseball donated by Mary Tanner – it was given to her by some baseball players she had had in class in thanks for her kindness and flexibility she showed them working with their baseball schedule and missing nursing classes.

John Baggs Front