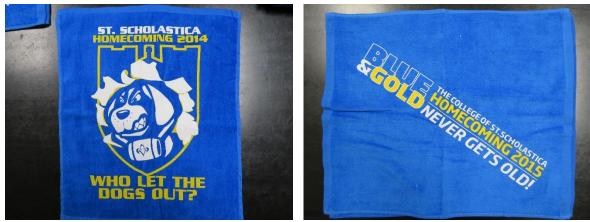

# 18/30/04 Homecoming

Realia:

Beanie with a button on it from the 1967 Homecoming "I'm no Saint"

1980 Homecoming Button

1988 Homecoming Handkerchief

T-shirts for Each Year

1989 – Front

1989 – Back

The College of St. Scholastica Archives Realia Collection

2008 closeup

2010

2014

2015 - for teddy bears given out

2016

2017