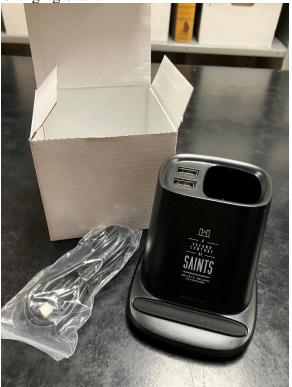

# Charging Station

**19/20 Office of Planned Giving** Realia:

1 T-shirt for Give to CSS Day

March 23, 2017 Give to CSS Day Button (1)

Annual Fund "I Participated" Buttons (5)

Vehicle Stickers

19/20/05 Sister Agnes Somers Society