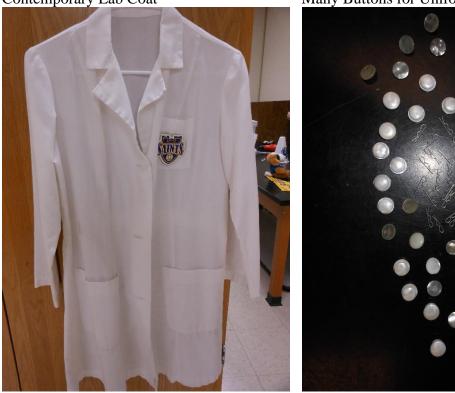

Helen Fuld Nursing TV Network Blazer

Contemporary Lab Coat

Many Buttons for Uniforms

9 Dolls Dressed in Nursing Uniforms from Different Time Periods

Student Nursing Caps:

Four Flat with TAN printed on them