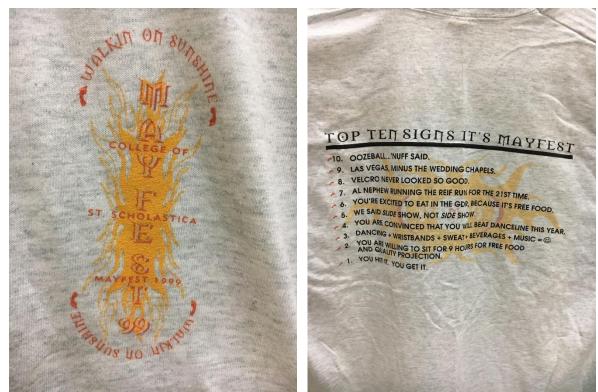

## **18/30 Residential Life/Housing** Realia: Student Dorm Room Lamp

March 17-22, 1991 Renewal Week Flashlight

1/2/2025

Residence Hall Association (RHA) House Squishy

18/30/01 Mayfest

Realia:

"I looked for Al-Bob" Bumper Sticker (usually searched for Al-Bob as part of Mayfest)

1/2/2025

Mayfest, Reif Run, and Oozeball Shirts (1979-2018)

RUN 1980

1980 – Reif Run

1981 – Mayfest

1981 – Reif Run

1983 – Mayfest

1983 – Mayfest and Reif Run