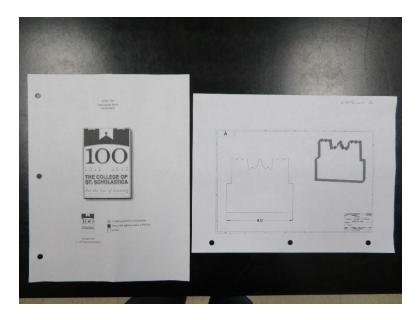

# 1Wine Goblet

Specifications for Charm/Pin and Cookie Cutter

3 Tower Hall Cookie Cutters (stored in box in the 6/90 section)

Framed Thank You with Centennial Logo and President Larry Goodwin's Signature on Back Given to Centennial Committee Members