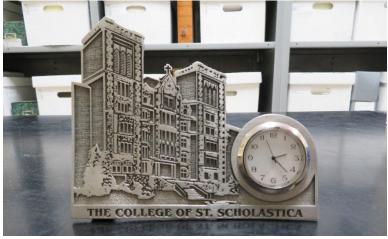

Two of this one:

2021 Pennant

Saints Flag

Banner

Tower Hall Desk Clock

Folder for Paper

College Crest Pin Circle Pins (6)

College Crest-shaped Pins (3)