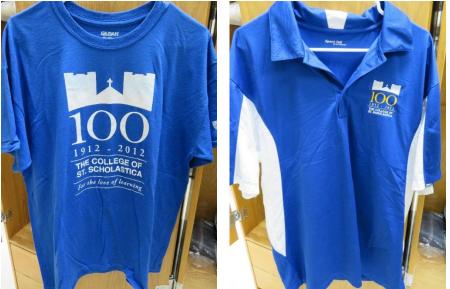

# 2/12 College's Centennial 2012

Realia in Centennial's clamshell:

- 13 Centennial buttons
- 1 Centennial magnet
- 1 Paw print stamp used during kick-off festivities
- 1 Centennial enamel charm
- 3 Centennial enamel pins
- 5 Centennials silver charms -2 pins and 3 for a necklace
- 1 Centennial lanyard for volunteers
- 1 Centennial window cling
- 14 Gold bookmarks given to Sisters in the Monastery by the College

# 2 Shirts

1 Jersey Blanket

3 Glasses

# 1Wine Goblet

Specifications for Charm/Pin and Cookie Cutter

3 Tower Hall Cookie Cutters (stored in box in the 6/90 section)

Framed Thank You with Centennial Logo and President Larry Goodwin's Signature on Back Given to Centennial Committee Members