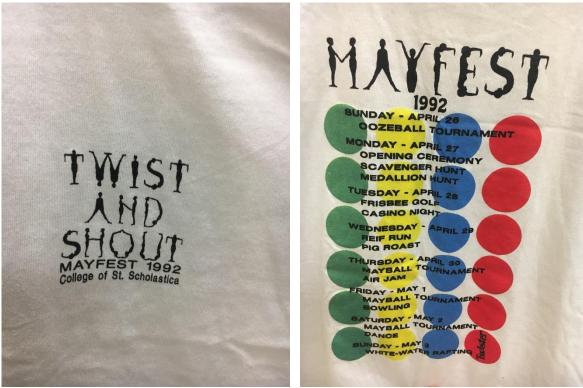

1/2/2025

Mayfest, Reif Run, and Oozeball Shirts (1979-2018)

RUN 1980

1980 – Reif Run

1981 – Mayfest

1981 – Reif Run

1983 – Mayfest

1983 – Mayfest and Reif Run

1989 - Back - Mayfest

1989 - Reif Run

1990 - Mayfest and Reif Run

1991 - Reif Run and Mayfest

1992 - Front - Mayfest

1992 - Back - Mayfest

1992 - Reif Run

1993 – Mayfest