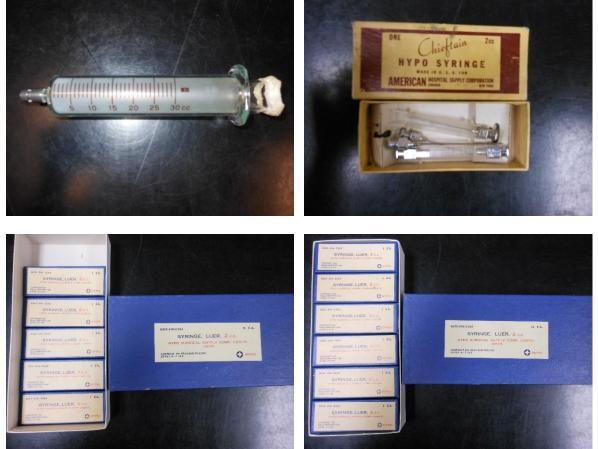

## 2 Home Visit Bags

1/2/2025

114

Stethoscope

Scissors and Tweezers

Many Glass Syringes of Different Kinds

Mortar and Pestle

2 Sodality of the Blessed Virgin Mary Silver Vases