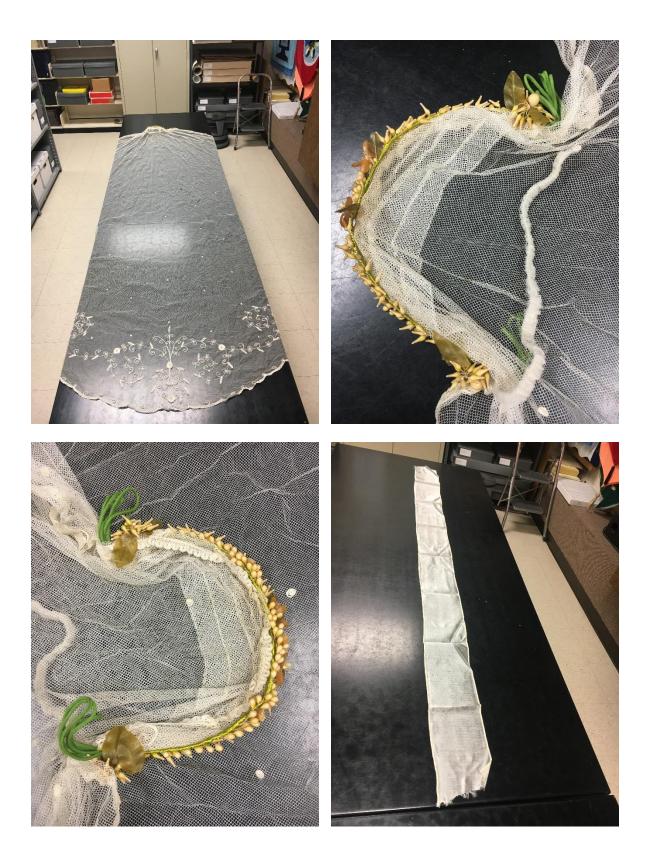

Communion Veil – worn in the 1930s by Stanbrook Hall students Bernice (Schmelitz) Gooler (date of birth 5/21/1920) and Maryanne (Schmelitz) Evensen (date of birth 12/28/1925) mother of Judi Morwood (employee of The College of St. Scholastica who donated the veil in Oct. 2021). Their first Communion was at St. John's Church in Duluth, MN, were married there, and continued to be members raising their families there.