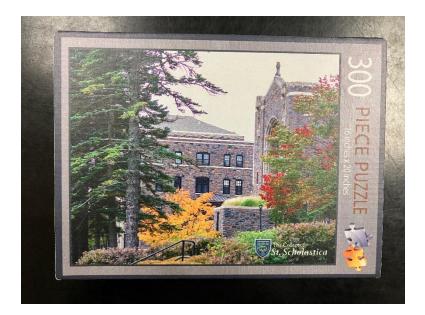

#### **20/20/05 Tower Hall (1909-1928)** Realia:

Bluestone (Gabbro Rock) from Quarry Used for Tower Hall and Gymnasium/Theatre

Bell that used to be in a hallway in Tower Hall and run for class times

**20/20/07 Gymnasium/Theatre (1921)** Puzzle

**20/20/09 Chapel of Our Lady Queen of Peace/Library (1938)** Puzzle

20/20/11 Somers Hall (1964)