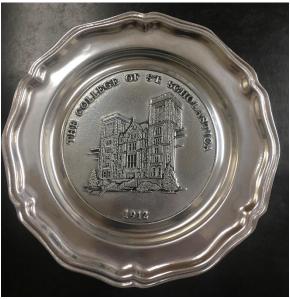

2 Plates for 50<sup>th</sup> Anniversay (1928-1978)

Button for the Medical Record Administration 50th Anniversary (1934-1984)

Buttons for the 75<sup>th</sup> Anniversary (1934-2009)