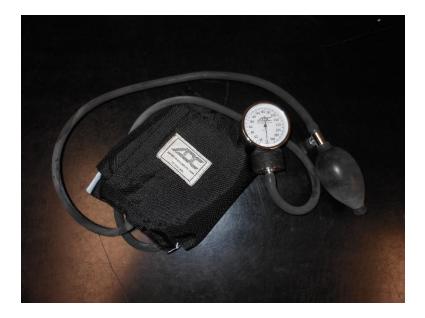

### Bottom with the Initials MCKE?

Bottom with a Separate Top

One of another style with S. J. Nelson Jr. and then Sr. written on it

Equipment:

3 Blood Pressure Cuffs

## 2 Home Visit Bags

1/2/2025

114

Stethoscope

Scissors and Tweezers

Many Glass Syringes of Different Kinds

Mortar and Pestle

2 Sodality of the Blessed Virgin Mary Silver Vases