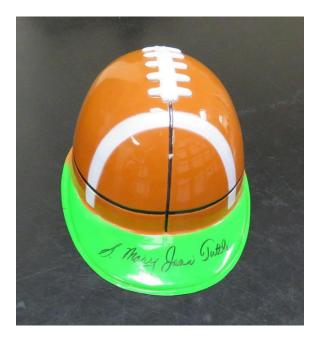

Football hat worn by Sister Mary Jean Tuttle in the parade for the first Homecoming with Football in 2008

1/2/2025

Medal for being a Division III NCAA Participant.

Foam Footballs in the College's school colors (3)