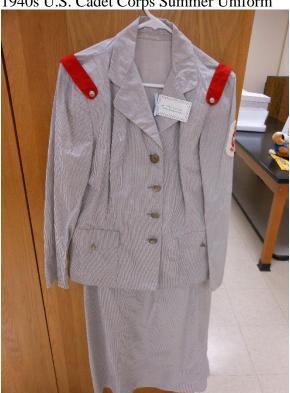

1930s

1940s U.S. Cadet Corps Summer Uniform

U.S. Cadet Nurse Corps 1943-1945

Cadet Corp Button from Uniform

The College of St. Scholastica Archives Realia Collection

1960s

8 from the 1970s

1 Light Blue one that was started to be used in 1975