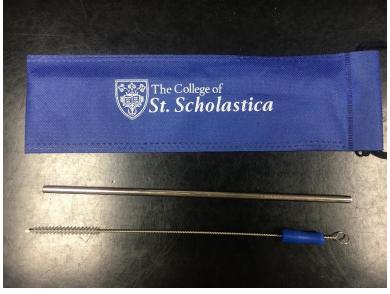

Tower Hall on a Stick for the State Fair (5 of them)

Coin Purse

Cow Bells (4)

Bottle Holder Lanyards (3)

Lanyards (3)

Metal straw with pipe cleaner and bag

Pull Apart Sign with Handles

Homemade Pennants with Original School Colors