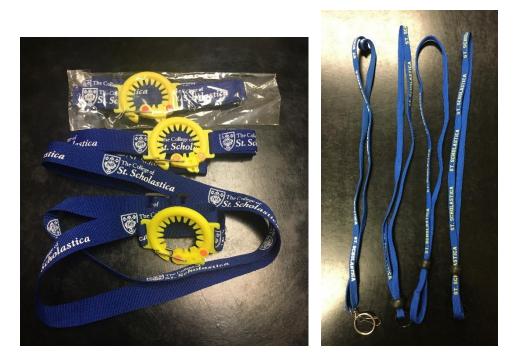

Tower Hall on a Stick for the State Fair (5 of them)

Coin Purse

Cow Bells (4)

Bottle Holder Lanyards (3)

Lanyards (3)

Metal straw with pipe cleaner and bag

Pull Apart Sign with Handles

Homemade Pennants with Original School Colors