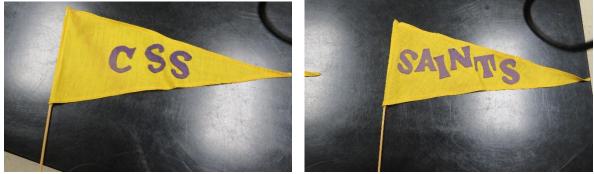

Tower Hall on a Stick for the State Fair (5 of them)

Coin Purse

Cow Bells (4)

Bottle Holder Lanyards (3)

Lanyards (3)

Metal straw with pipe cleaner and bag

Pull Apart Sign with Handles

Homemade Pennants with Original School Colors