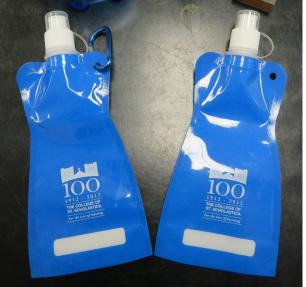

5 Centennials silver charms – 2 pins and 3 for a necklace

Centennial buttons (13)

Centennial magnet (1)

Centennial window cling (1)

Centennial magnetic bookmark (4)

Centennial collapsible water bottles (2)