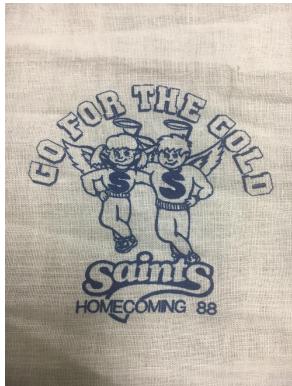

# 18/30/04 Homecoming

Realia:

Beanie with a button on it from the 1967 Homecoming "I'm no Saint"

1980 Homecoming Button

1988 Homecoming Handkerchief

T-shirts for Each Year

1989 – Front

1989 – Back