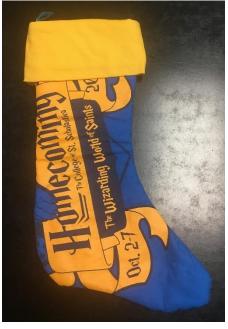

Homemade stocking made out of the bandana

**18/30/05 Snowball and Winterfest** Realia:

**T-shirts** 

2001 - Front

2001 - Back

2007 – Front

2007 – Back

2009 – Front