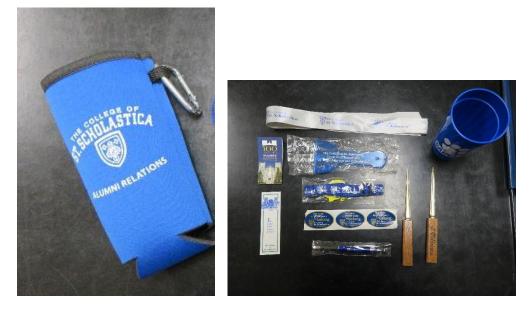

Three boxes in the 6/90 section

Marble paper weights, pen cases, medals, pins, drink cozies, cup, fabric badges, fans, piggy bank, squishies, cow bells and other medium-sized objects also the pins, rubber wristbands, and presidential medallions in smaller, plastic containers, folders and stationery from the College throughout the years

## 6/90 Realia

This contains generic items branded with The College of St. Scholastica both for internal use or gifts and external promotion for events like the State Fair.

Purple/gold scarf (43" long)

## Metal Stamps with Crest

Rubber Stamp

General Mugs and Cups

Glasses and Candy Jar Given as Favors for Faculty/Staff Appreciation Luncheon

Stone Coasters (2)

Give Aways for the State Fair at the College's Booth, Stickers, Ribbon, Plastic Cup, Ice Scraper, Bookmarks, etc.

Tower Hall on a Stick for the State Fair (5 of them)

Coin Purse

Cow Bells (4)

Bottle Holder Lanyards (3)

Lanyards (3)

Metal straw with pipe cleaner and bag

Pull Apart Sign with Handles

Homemade Pennants with Original School Colors