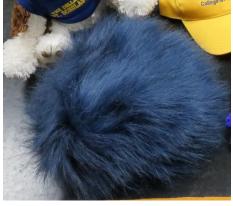

Realia housed with other realia in Archives:

Furry wig worn at the Centennial kickoff in January 2012