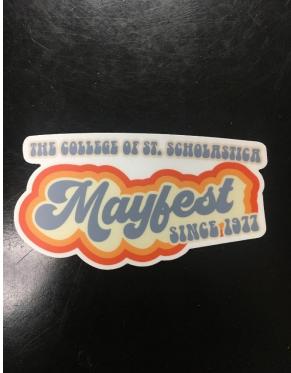

2022-Front-Mayfest

2022-Back-Mayfest

2023 – Mayfest Tshirt

2023 – Mayfest Sticker

2024 – Mayfest Tshirt

No Date – Front – Oozeball

No Date – Back – Oozeball

Johnny Holmes T-shirts (Usually played at Mayfest or Fallfest) – Files in Mayfest Folder