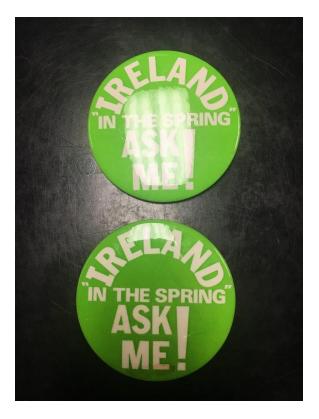

## 10/49/10 Study Abroad Programs

Realia:

1 Shirt

4 T-shirts Pertaining to Ireland

Football for Homecoming Advertising the Ireland Study Abroad Program

Button Promoting the Ireland in the Spring Program (2)