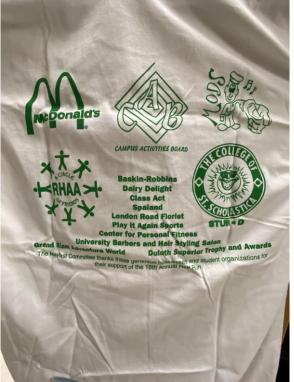

## 6/90 Realia

This contains generic items branded with The College of St. Scholastica both for internal use or gifts and external promotion for events like the State Fair.

Purple/gold scarf (43" long)

#### Table Blanket

Gold and blue baseball style cap with "CSS College of St. Scholastica" worn in Spring 2002 heart walk.

CSS Saints Have Heart Baseball Cap

T-shirts

Sweatshirts

The College of St. Scholastica Archives Realia Collection