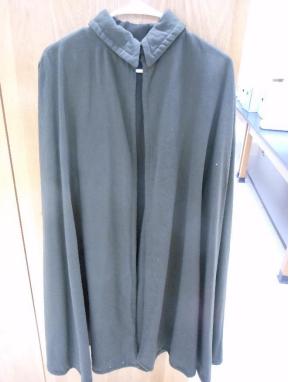

2 Filmstrips – Helen Fuld

Student Nursing Uniforms:

4 Blue Wool Capes (1 with blue bottons, 1 with brass buttons, and 2 with Minnesota State Seal buttons) and 1 Green Wool Cape

Collar Closeup of St. M. H. for Saint Mary's Button Closeup of Seal of Minnesota Hospital

1930s

1940s U.S. Cadet Corps Summer Uniform

U.S. Cadet Nurse Corps 1943-1945

Cadet Corp Button from Uniform

The College of St. Scholastica Archives Realia Collection

1960s

8 from the 1970s

1 Light Blue one that was started to be used in 1975