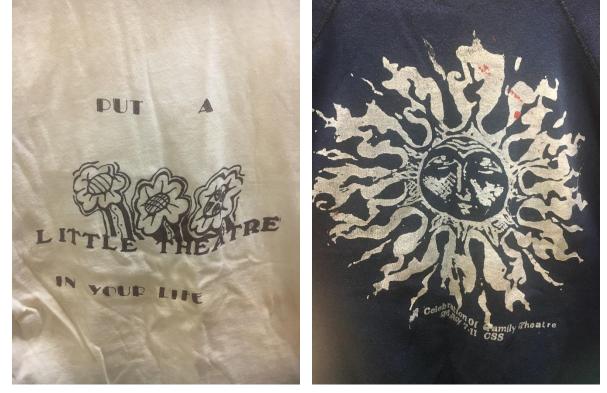

#### **10/22 Communication/Theater Arts Department** Realia:

Daisy Hill Theatre Button

T-shirts promoting the early years of CSS theatre both silk screened by students at CSS

Note explaining the t-shirts

Put A LITTLE THENTRE IN Year Life These were made a may the Childrens The Family theater Celebration Sweat was Made for the for the the last to mean-Family Thate Confirences other were Silk Sorened by the Students of CSS " fiffle Theater Was The Used So rechin the Mitchells donated manay it could be the Mitchell There he -When Stender left, the Mitchel Money went to the Music Dept's Music Hall.