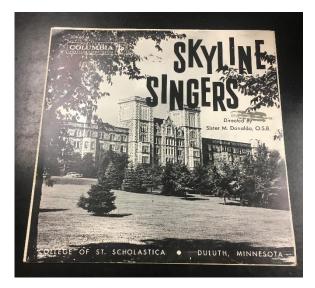

1 White Formal Shirt, 1 Black Vest, and 1 of each Blue, Red, and Black Bowties and Cumber-bands

Vinyl LP Records of:

1960? Skyline Singers Album (1)

1961? Skyline Singers Album (1)

1962? Skyline Singers Album (1)

1963 Skyline Singers (1)

1969 Madrigal Singers "Both Sides Now" Album (2)

1970 Madrigal Singers "Both Sides Now" Album (1)

1972 Mod Minstrels "Celebrate" Album (1)

1974 The Abbey Minstrels "Pipe And Sing" Album (1)