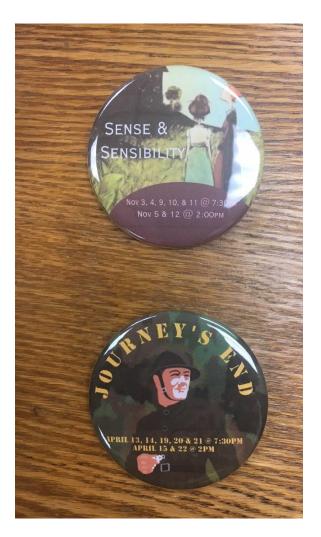

2017-18 Production Buttons for Sense & Sensibility and Journey's End

2018-19 Promotion Buttons for Shoes? And Where's My Money?