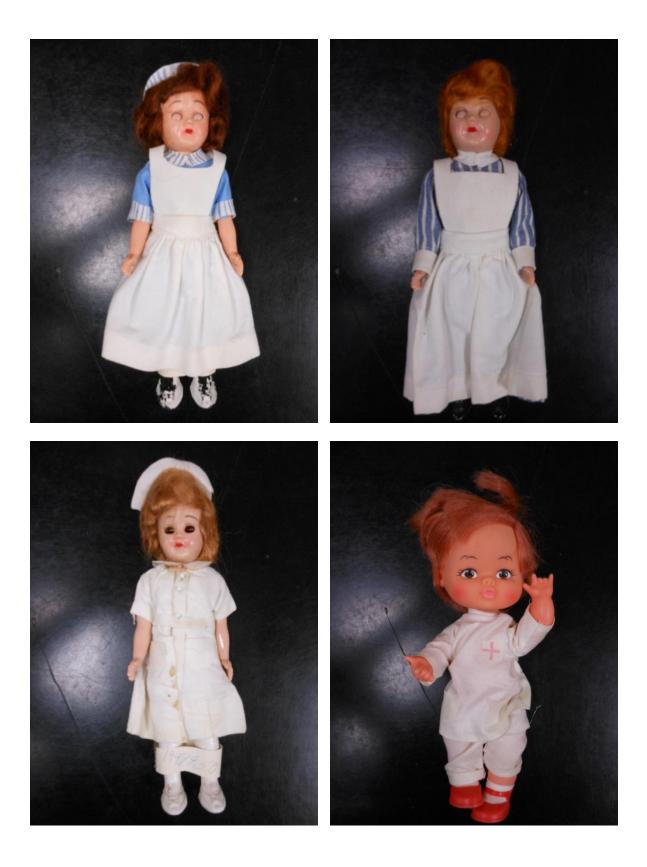

Helen Fuld Nursing TV Network Blazer

Contemporary Lab Coat

Many Buttons for Uniforms

9 Dolls Dressed in Nursing Uniforms from Different Time Periods

Student Nursing Caps:

Four Flat with TAN printed on them