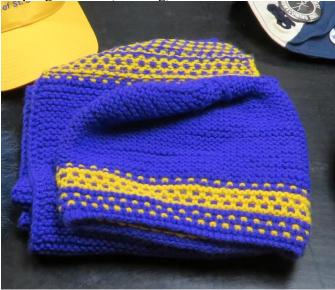

## 6/90 Realia

This contains generic items branded with The College of St. Scholastica both for internal use or gifts and external promotion for events like the State Fair.

Purple/gold scarf (43" long)

#### Table Blanket

Gold and blue baseball style cap with "CSS College of St. Scholastica" worn in Spring 2002 heart walk.

CSS Saints Have Heart Baseball Cap

T-shirts

Sweatshirts

The College of St. Scholastica Archives Realia Collection