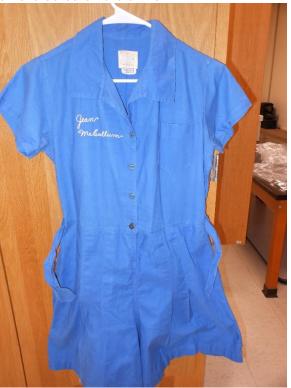

1/2/2025

**15/40 Intramural Athletics and Phy. Ed.** Realia:

Uniform worn for physical education donated by alumnae Jean McCallum, whose name is embroidered on the uniform