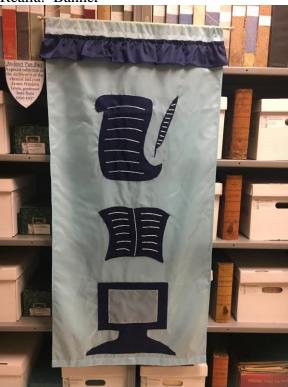

#### 10/43 History

Realia: Banner

The light blue color of the banner represents the discipline of history in academia. The three images on the banner illustrate the historical changes in disseminating knowledge: parchment, book, computer.