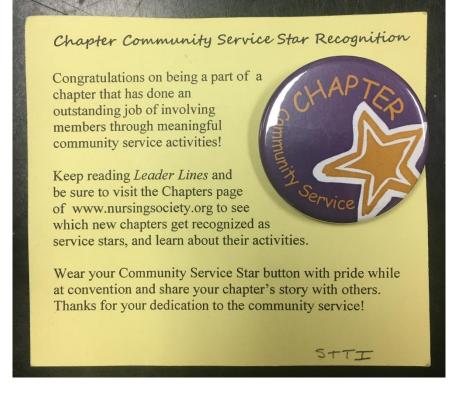

Alpha Tau Delta Silk Banner with Hand Sewn ATD letters in gold

Alpha Tau Delta Letter Pins

Sigma Theta Tau Chapter Community Service Start Recognition Button and Explanation