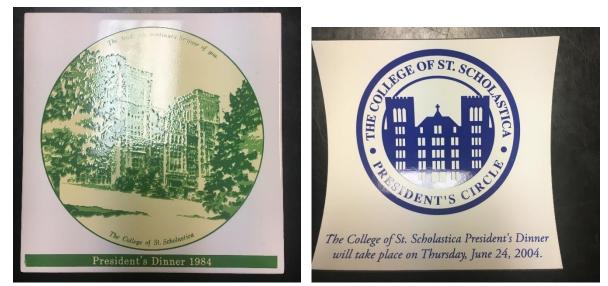

Oct. 14, 2016 Inauguration Gold Medal Bookmark Given out to Guests (2)

2/20/15 President's Dinner Realia: 1984 President's Dinner Ceramic Tile

2004 President's Dinner Magnet