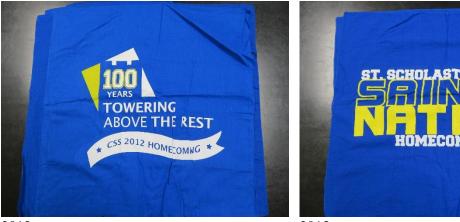

# 18/30/04 Homecoming

Realia:

Beanie with a button on it from the 1967 Homecoming "I'm no Saint"

1980 Homecoming Button

1988 Homecoming Handkerchief

T-shirts for Each Year

1989 – Front

1989 – Back

The College of St. Scholastica Archives Realia Collection

2008 closeup

2010

2014

2015 - for teddy bears given out

2016

2017