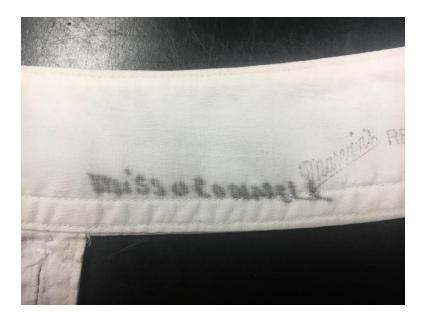

One flat with a comb sewn on it

Two flat with M. O. Connell and Connell printed on them

Three with one button in the back

according to Mary Tanner)

Three with two buttons in the back (late 1960s

One Cap

One Bonnet

Three white collars - two of a smaller size with Miss O'Connell on one of the smaller ones

Student Nursing Uniform Aprons:

Three of one style