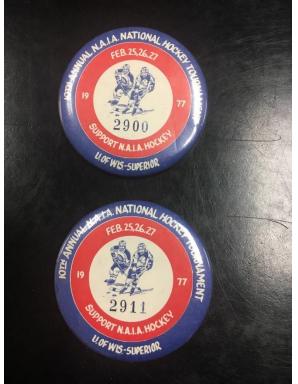

1974-75 Saints Booster Button (4)

1975 NAIA National Hockey Championships Button (2)

The College of St. Scholastica Archives Realia Collection

1976 NAIA National Hockey Championships Button

1977 10<sup>th</sup> Annual NAIA National Hockey Tournament Button (2)